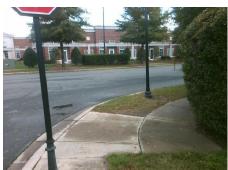

## **Access Compliance Report Public Rights-of-Way** (Curb Ramps)

Intersection ID: N/A Main Street: BLAKENEY PROFESSIONAL DROSS Street: BISHOP CREST LN Location: SW ADA ID: A58467D0BC22 Ramp Type: BlendTrans2 Initial Pass/Fail: Fail **Overall Compliance: No Severity Score:** 10

**Codes/Mitigation Info/Possible Solution** 

**BLAKENEY PROFESSIONAL DR** Street 1 Name Stop Condition-Street 1 None Street 2 Name **BISHOP CREST LN** Stop Condition-Street 2 StopSign Possible Solutions: **Remove & Replace Curb Ramp With** Two New Directional Ramps or Equivalent.