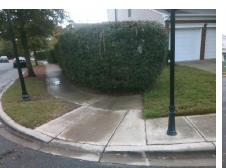

## **Access Compliance Report Public Rights-of-Way** (Curb Ramps)

Intersection ID: N/A Main Street: BLAKENEY PROFESSIONAL DROSS Street: BISHOP CREST LN Location: SW ADA ID: A58467D0BC22 Ramp Type: BlendTrans2 Initial Pass/Fail: Fail **Overall Compliance: No Severity Score:** 10

**Codes/Mitigation Info/Possible Solution** 

**BLAKENEY PROFESSIONAL DR** Street 1 Name Stop Condition-Street 1 None Street 2 Name **BISHOP CREST LN** Stop Condition-Street 2 StopSign Possible Solutions: **Remove & Replace Curb Ramp With** Two New Directional Ramps or Equivalent.