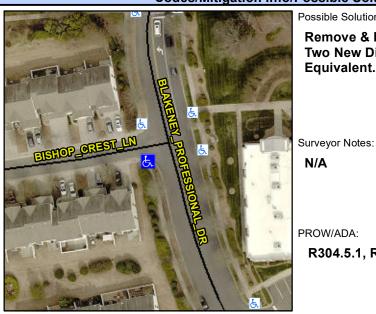

## **Access Compliance Report Public Rights-of-Way** (Curb Ramps)

Intersection ID: N/A Main Street: BLAKENEY PROFESSIONAL DROSS Street: BISHOP CREST LN Location: SW ADA ID: A58467D0BC22 Ramp Type: BlendTrans2 Initial Pass/Fail: Fail **Overall Compliance: No Severity Score:** 10

**Codes/Mitigation Info/Possible Solution** 

**BLAKENEY PROFESSIONAL DR** Street 1 Name Stop Condition-Street 1 None Street 2 Name **BISHOP CREST LN** Stop Condition-Street 2 StopSign Possible Solutions: **Remove & Replace Curb Ramp With** Two New Directional Ramps or Equivalent.