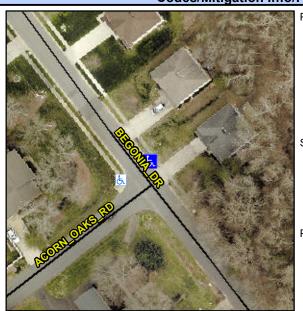

## Access Compliance Report Public Rights-of-Way (Curb Ramps)

Intersection ID: 7076 Main Street: ACORN\_OAKS\_RD Cross Street: BEGONIA\_DR Location: N

ADA ID: A5873D095E04 Ramp Type: Perp Initial Pass/Fail: Fail Overall Compliance: No Severity Score: 8.75