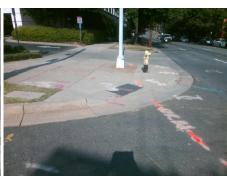

## Field Measurements/Component Compliance

N ALEXANDER ST Street 1 Name Stop Condition-Street 2 StopSign E 5TH ST Street 2 Name Stop Condition-Street 1

Possible Solutions: Remove & Replace Curb Ramp With Two New Directional Ramps or Equivalent. Surveyor Notes: N/A PROW/ADA:

Total Cost: 3200.00

Not Found, R304.5.3

Compliance Description Data Compliance Description Data Yes N/A Ramp Length (in) 60.0 Ramp Slope (%) 6.7 No Ramp XSlope (%) Yes Ramp Width (in) 71.0 6.5 N/A N/A Flare Type LT N/A Flare Type RT N/A N/A Flare Slope LT (%) N/A N/A Flare Slope RT (%) N/A N/A Flare Traversable LT? N/A N/A Flare Traversable RT? N/A N/A N/A N/A **DWS Provided?** N/A Landing Length (in) N/A Landing Width (in) N/A N/A **DWS Contrast?** N/A N/A N/A N/A Landing Slope (%) DWS Length (in) N/A N/A Landing X Slope (%) N/A N/A DWS Full Width? N/A N/A Landing Curb? (Y/N) N/A N/A DWS Offset (in) N/A N/A N/A Shared Landing? N/A **Gutter Ponding?** N/A N/A Gutter Slope (%) N/A N/A Gutter Lip Ht (in) N/A N/A Gutter X Slope (%) N/A N/A Painted X Walk1? No N/A Painted X Walk2? No X Walk 1 Direction To SE X Walk 2 Direction To NE N/A N/A N/A X Walk 1 Width (in) X Walk 2 Width (in) X Walk 1 Slope (%) 0.9 X Walk 2 Slope (%) 0.4 X Walk 1 X Slope (%) 7.2 X Walk 2 X Slope (%) 2.5 N/A N/A N/A Ramp inside XWalk2? N/A Ramp inside XWalk1? Road Slope (%) 4.9 N/A Clear Space? N/A N/A Road X Slope (%) 3.3 Clear Space to XWalk (in) N/A N/A N/A N/A Any Obstructions? Storm Grate/Utility Hazard? N/A **Obstruction Type** Storm Grate/Utility Type N/A N/A