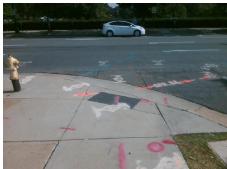

## Field Measurements/Component Compliance

N ALEXANDER ST Street 1 Name Stop Condition-Street 2 StopSign E 5TH ST Street 2 Name Stop Condition-Street 1

Possible Solutions: Remove & Replace Curb Ramp With Two New Directional Ramps or Equivalent. Surveyor Notes: N/A PROW/ADA:

Total Cost: 3200.00

Not Found, R304.5.3

Compliance Description Data Compliance Description Data Yes N/A Ramp Length (in) 60.0 Ramp Slope (%) 6.7 No Ramp XSlope (%) Yes Ramp Width (in) 71.0 6.5 N/A N/A Flare Type LT N/A Flare Type RT N/A N/A Flare Slope LT (%) N/A N/A Flare Slope RT (%) N/A N/A Flare Traversable LT? N/A N/A Flare Traversable RT? N/A N/A N/A N/A **DWS Provided?** N/A Landing Length (in) N/A Landing Width (in) N/A N/A **DWS Contrast?** N/A N/A N/A N/A Landing Slope (%) DWS Length (in) N/A N/A Landing X Slope (%) N/A N/A DWS Full Width? N/A N/A Landing Curb? (Y/N) N/A N/A DWS Offset (in) N/A N/A N/A Shared Landing? N/A **Gutter Ponding?** N/A N/A Gutter Slope (%) N/A N/A Gutter Lip Ht (in) N/A N/A Gutter X Slope (%) N/A N/A Painted X Walk1? No N/A Painted X Walk2? No X Walk 1 Direction To SE X Walk 2 Direction To NE N/A N/A N/A X Walk 1 Width (in) X Walk 2 Width (in) X Walk 1 Slope (%) 0.9 X Walk 2 Slope (%) 0.4 X Walk 1 X Slope (%) 7.2 X Walk 2 X Slope (%) 2.5 N/A N/A N/A Ramp inside XWalk2? N/A Ramp inside XWalk1? Road Slope (%) 4.9 N/A Clear Space? N/A N/A Road X Slope (%) 3.3 Clear Space to XWalk (in) N/A N/A N/A N/A Any Obstructions? Storm Grate/Utility Hazard? N/A **Obstruction Type** Storm Grate/Utility Type N/A N/A