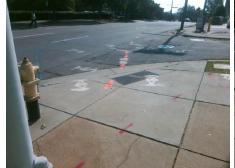

## Field Measurements/Component Compliance

N ALEXANDER ST Street 1 Name Stop Condition-Street 2 StopSign E 5TH ST Street 2 Name Stop Condition-Street 1

Possible Solutions: Remove & Replace Curb Ramp With Two New Directional Ramps or Equivalent. Surveyor Notes: N/A PROW/ADA:

Total Cost: 3200.00

Not Found, R304.5.3

Compliance Description Data Compliance Description Data Yes N/A Ramp Length (in) 60.0 Ramp Slope (%) 6.7 No Ramp XSlope (%) Yes Ramp Width (in) 71.0 6.5 N/A N/A Flare Type LT N/A Flare Type RT N/A N/A Flare Slope LT (%) N/A N/A Flare Slope RT (%) N/A N/A Flare Traversable LT? N/A N/A Flare Traversable RT? N/A N/A N/A N/A **DWS Provided?** N/A Landing Length (in) N/A Landing Width (in) N/A N/A **DWS Contrast?** N/A N/A N/A N/A Landing Slope (%) DWS Length (in) N/A N/A Landing X Slope (%) N/A N/A DWS Full Width? N/A N/A Landing Curb? (Y/N) N/A N/A DWS Offset (in) N/A N/A N/A Shared Landing? N/A **Gutter Ponding?** N/A N/A Gutter Slope (%) N/A N/A Gutter Lip Ht (in) N/A N/A Gutter X Slope (%) N/A N/A Painted X Walk1? No N/A Painted X Walk2? No X Walk 1 Direction To SE X Walk 2 Direction To NE N/A N/A N/A X Walk 1 Width (in) X Walk 2 Width (in) X Walk 1 Slope (%) 0.9 X Walk 2 Slope (%) 0.4 X Walk 1 X Slope (%) 7.2 X Walk 2 X Slope (%) 2.5 N/A N/A N/A Ramp inside XWalk2? N/A Ramp inside XWalk1? Road Slope (%) 4.9 N/A Clear Space? N/A N/A Road X Slope (%) 3.3 Clear Space to XWalk (in) N/A N/A N/A N/A Any Obstructions? Storm Grate/Utility Hazard? N/A **Obstruction Type** Storm Grate/Utility Type N/A N/A