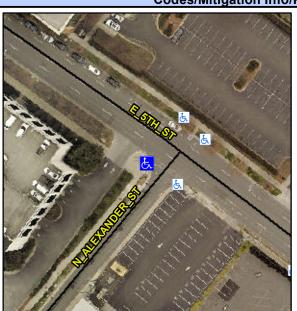

## **Access Compliance Report Public Rights-of-Way** (Curb Ramps)

Intersection ID: 12783 Main Street: E 5TH ST **Cross Street: N ALEXANDER ST** Location: W **Overall Compliance: No Severity Score:** 12.5 ADA ID: A58E8FFF982C Ramp Type: PerpDiag Initial Pass/Fail: Fail

## Field Measurements/Component Compliance

N ALEXANDER ST Street 1 Name Stop Condition-Street 2 StopSign E 5TH ST Street 2 Name Stop Condition-Street 1

Possible Solutions: Remove & Replace Curb Ramp With Two New Directional Ramps or Equivalent. Surveyor Notes: N/A PROW/ADA: