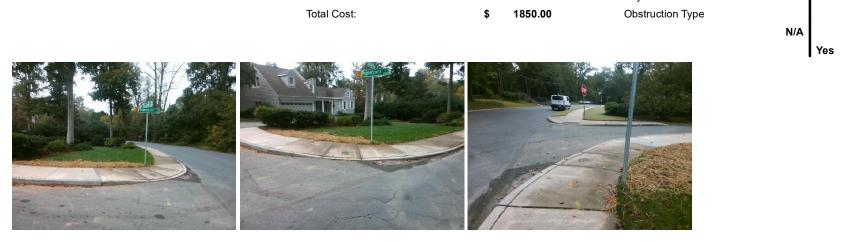

## Access Compliance Report Public Rights-of-Way (Curb Ramps)

| Intersection ID: 12395                  | Main Street: BELVEDERE_AV |                              |         | Cross Street: PEPPERCORN_LN                    |                       |      |                             | Location:                   | SW   |
|-----------------------------------------|---------------------------|------------------------------|---------|------------------------------------------------|-----------------------|------|-----------------------------|-----------------------------|------|
| ADA ID: A59A3B496A56                    | Ramp Type: Perp           |                              |         | Initial Pass/Fail: Fail Overall Compliance: No |                       |      |                             | o Severity Score:           | 55   |
| Codes/Mitigation Info/Possible Solution |                           |                              |         | Field Measurements/Component Compliance        |                       |      |                             |                             |      |
|                                         | 0                         | Possible Solutions:          |         | Compliance Description                         |                       |      | Data Compliance Description |                             | Data |
|                                         | 100 Mar.                  | Remove & Replace Entire Ran  | np.     | N/A                                            | Ramp Length (in)      | 60.5 | No                          | Ramp Slope (%)              | 11.4 |
| A - A - Althe Tal                       |                           |                              | •       | No                                             | Ramp Width (in)       | 33.5 | No                          | Ramp XSlope (%)             | 8.4  |
| 1 3 M 2 M                               | align of the second       |                              |         | N/A                                            | Flare Type LT         | N/A  | N/A                         | Flare Type RT               | N/A  |
| A TANK                                  | STER A 3                  |                              |         | N/A                                            | Flare Slope LT (%)    | N/A  | N/A                         | Flare Slope RT (%)          | N/A  |
|                                         |                           |                              |         | N/A                                            | Flare Traversable LT? | N/A  | N/A                         | Flare Traversable RT?       | N/A  |
| A A A A A A A A A A A A A A A A A A A   |                           |                              |         | N/A                                            | Landing Length (in)   | N/A  | N/A                         | DWS Provided?               | N/A  |
| AVEDEN                                  | <u>.</u>                  | Surveyor Notes:              |         | N/A                                            | Landing Width (in)    | N/A  | N/A                         | DWS Contrast?               | N/A  |
| Elan C.                                 |                           | N/A                          |         | N/A                                            | Landing Slope (%)     | N/A  | N/A                         | DWS Length (in)             | N/A  |
|                                         | E                         |                              |         | N/A                                            | Landing X Slope (%)   | N/A  | N/A                         | DWS Full Width?             | N/A  |
| the States of                           | The second second         |                              |         | N/A                                            | Landing Curb? (Y/N)   | N/A  | N/A                         | DWS Offset (in)             | N/A  |
| 2 Array 20                              | - Bar                     |                              |         | N/A                                            | Shared Landing?       | N/A  |                             |                             |      |
|                                         |                           | PROW/ADA:                    |         | N/A                                            | Gutter Ponding?       | N/A  | N/A                         | Gutter Slope (%)            | N/A  |
| All Bill                                | THE .                     | R304.5.1, R304.2.2, R304.5.3 |         | N/A                                            | Gutter Lip Ht (in)    | N/A  | N/A                         | Gutter X Slope (%)          | N/A  |
| Sale and the second                     | Sele -                    | ,,                           |         | N/A                                            | Painted X Walk1?      | No   | N/A                         | Painted X Walk2?            | N/A  |
|                                         |                           |                              |         |                                                | X Walk 1 Direction    | To E |                             | X Walk 2 Direction          | N/A  |
|                                         |                           |                              |         | N/A                                            | X Walk 1 Width (in)   | N/A  | N/A                         | X Walk 2 Width (in)         | N/A  |
| Street 1 Name                           | PEPPERCORN LN             | -                            |         |                                                | X Walk 1 Slope (%)    | 2.0  |                             | X Walk 2 Slope (%)          | N/A  |
| Stop Condition-Street 2                 | StopSign                  |                              |         |                                                | X Walk 1 X Slope (%)  | 2.9  |                             | X Walk 2 X Slope (%)        | N/A  |
| Street 2 Name                           | N/A                       |                              |         | N/A                                            | Ramp inside XWalk1?   | N/A  | N/A                         | Ramp inside XWalk2?         | N/A  |
| Stop Condition-Street 1                 | N/A                       |                              |         |                                                | Road Slope (%)        | N/A  | N/A                         | Clear Space?                | N/A  |
|                                         |                           |                              |         |                                                | Road X Slope (%)      | N/A  | N/A                         | Clear Space to XWalk (in)   | N/A  |
|                                         |                           |                              |         | N/A                                            | Any Obstructions?     | N/A  | N/A                         | Storm Grate/Utility Hazard? | N/A  |
|                                         |                           | Total Cost: \$               | 1850.00 |                                                | Obstruction Type      |      |                             | Storm Grate/Utility Type    |      |
|                                         |                           |                              |         |                                                |                       | N/A  |                             |                             | N/A  |