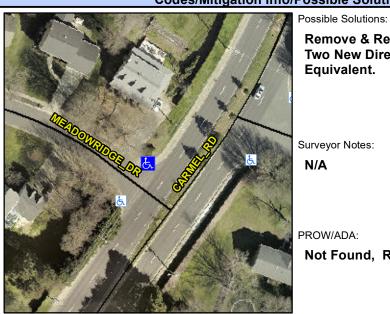

## **Access Compliance Report Public Rights-of-Way** (Curb Ramps)

Intersection ID: 25333 Main Street: CARMEL RD **Cross Street: MEADOWRIDGE DR** Location: ADA ID: A5A3A527CB48 Ramp Type: PerpDiag Initial Pass/Fail: Fail **Overall Compliance: No** Severity Score: 21.25

## Field Measurements/Component Compliance

**MEADOWRIDGE DR** 

StopSign

None

**CARMEL RD** 

Street 1 Name Stop Condition-Street 2 Street 2 Name Stop Condition-Street 1 Surveyor Notes:

| Remove & Replace Curb Ramp With | N/A |
|---------------------------------|-----|
| Two New Directional Ramps or    | No  |
| Equivalent.                     | N/A |
|                                 | N/A |
|                                 | N/A |
|                                 | N/A |
| Surveyor Notes:                 | N/A |
| N/A                             | N/A |
|                                 | N/A |
|                                 | N/A |
|                                 | N/A |
| PROW/ADA:                       | N/A |
| Not Found, R304.5.1, R304.2.2   | N/A |
|                                 | N/A |
|                                 | N/A |
|                                 | N/A |
|                                 |     |