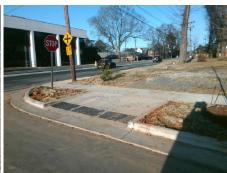

Possible Solutions: Remove & Replace Entire Ramp. Surveyor Notes: N/A PROW/ADA: Not Found, R304.5.3

| Total Cost: | \$<br>1850.0 |
|-------------|--------------|
|             |              |

| Field Measurements/Component Compliance |                       |       |                         |                        |                         |      |  |  |
|-----------------------------------------|-----------------------|-------|-------------------------|------------------------|-------------------------|------|--|--|
| Comp                                    | liance Description    | Data  | Comp                    | liance                 | Description             | Data |  |  |
| N/A                                     | Ramp Length (in)      | 95.0  | Yes                     | Ramp                   | Slope (%)               | 8.3  |  |  |
| Yes                                     | Ramp Width (in)       | 142.0 | No                      | No Ramp XSlope (%)     |                         | 5.7  |  |  |
| N/A                                     | Flare Type LT         | N/A   | N/A                     | N/A Flare Type RT      |                         | N/A  |  |  |
| N/A                                     | Flare Slope LT (%)    | N/A   | N/A                     | N/A Flare Slope RT (%) |                         | N/A  |  |  |
| N/A                                     | Flare Traversable LT? | N/A   | N/A                     | Flare                  | Traversable RT?         | N/A  |  |  |
| N/A                                     | Landing Length (in)   | N/A   | N/A                     | DWS Provided?          |                         | N/A  |  |  |
| N/A                                     | Landing Width (in)    | N/A   | N/A                     | DWS Contrast?          |                         | N/A  |  |  |
| N/A                                     | Landing Slope (%)     | N/A   | N/A                     | DWS                    | Length (in)             | N/A  |  |  |
| N/A                                     | Landing X Slope (%)   | N/A   | N/A                     | DWS                    | Full Width?             | N/A  |  |  |
| N/A                                     | Landing Curb? (Y/N)   | N/A   | N/A                     | DWS                    | Offset (in)             | N/A  |  |  |
| N/A                                     | Shared Landing?       | N/A   |                         |                        |                         |      |  |  |
| N/A                                     | Gutter Ponding?       | N/A   | N/A                     | Gutte                  | r Slope (%)             | N/A  |  |  |
| N/A                                     | Gutter Lip Ht (in)    | N/A   | N/A                     | Gutte                  | r X Slope (%)           | N/A  |  |  |
| N/A                                     | Painted X Walk1?      | No    | N/A                     | Paint                  | ed X Walk2?             | N/A  |  |  |
|                                         | X Walk 1 Direction    | To SE |                         | X Wa                   | lk 2 Direction          | N/A  |  |  |
| N/A                                     | X Walk 1 Width (in)   | N/A   | N/A X Walk 2 Width (in) |                        | lk 2 Width (in)         | N/A  |  |  |
|                                         | X Walk 1 Slope (%)    | 0.8   |                         | X Wa                   | lk 2 Slope (%)          | N/A  |  |  |
|                                         | X Walk 1 X Slope (%)  | 2.0   |                         | X Wa                   | lk 2 X Slope (%)        | N/A  |  |  |
| N/A                                     | Ramp inside XWalk1?   | N/A   | N/A                     | Ramp                   | inside XWalk2?          | N/A  |  |  |
|                                         | Road Slope (%)        | N/A   | N/A                     | Clear                  | Space?                  | N/A  |  |  |
|                                         | Road X Slope (%)      | N/A   | N/A                     | Clear                  | Space to XWalk (in)     | N/A  |  |  |
| N/A                                     | Any Obstructions?     | N/A   | N/A                     | Storm                  | n Grate/Utility Hazard? | N/A  |  |  |
|                                         | Obstruction Type      |       |                         | Storm                  | n Grate/Utility Type    |      |  |  |
|                                         |                       | N/A   |                         |                        |                         | N/A  |  |  |
|                                         |                       |       | Yes                     | Surfa                  | ce Condition? (G/P)     | Good |  |  |
|                                         |                       |       |                         |                        |                         |      |  |  |