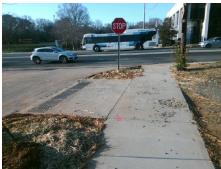

Possible Solutions: Remove & Replace Entire Ramp. Surveyor Notes: N/A PROW/ADA: Not Found, R304.5.3

| Total Cost: | \$<br>1850.0 |
|-------------|--------------|
|             |              |

| Field Measurements/Component Compliance |                       |       |                         |                        |                         |      |  |  |
|-----------------------------------------|-----------------------|-------|-------------------------|------------------------|-------------------------|------|--|--|
| Comp                                    | liance Description    | Data  | Comp                    | liance                 | Description             | Data |  |  |
| N/A                                     | Ramp Length (in)      | 95.0  | Yes                     | Ramp                   | Slope (%)               | 8.3  |  |  |
| Yes                                     | Ramp Width (in)       | 142.0 | No                      | No Ramp XSlope (%)     |                         | 5.7  |  |  |
| N/A                                     | Flare Type LT         | N/A   | N/A                     | N/A Flare Type RT      |                         | N/A  |  |  |
| N/A                                     | Flare Slope LT (%)    | N/A   | N/A                     | N/A Flare Slope RT (%) |                         | N/A  |  |  |
| N/A                                     | Flare Traversable LT? | N/A   | N/A                     | Flare                  | Traversable RT?         | N/A  |  |  |
| N/A                                     | Landing Length (in)   | N/A   | N/A                     | DWS Provided?          |                         | N/A  |  |  |
| N/A                                     | Landing Width (in)    | N/A   | N/A                     | DWS Contrast?          |                         | N/A  |  |  |
| N/A                                     | Landing Slope (%)     | N/A   | N/A                     | DWS                    | Length (in)             | N/A  |  |  |
| N/A                                     | Landing X Slope (%)   | N/A   | N/A                     | DWS                    | Full Width?             | N/A  |  |  |
| N/A                                     | Landing Curb? (Y/N)   | N/A   | N/A                     | DWS                    | Offset (in)             | N/A  |  |  |
| N/A                                     | Shared Landing?       | N/A   |                         |                        |                         |      |  |  |
| N/A                                     | Gutter Ponding?       | N/A   | N/A                     | Gutte                  | r Slope (%)             | N/A  |  |  |
| N/A                                     | Gutter Lip Ht (in)    | N/A   | N/A                     | Gutte                  | r X Slope (%)           | N/A  |  |  |
| N/A                                     | Painted X Walk1?      | No    | N/A                     | Paint                  | ed X Walk2?             | N/A  |  |  |
|                                         | X Walk 1 Direction    | To SE |                         | X Wa                   | lk 2 Direction          | N/A  |  |  |
| N/A                                     | X Walk 1 Width (in)   | N/A   | N/A X Walk 2 Width (in) |                        | lk 2 Width (in)         | N/A  |  |  |
|                                         | X Walk 1 Slope (%)    | 0.8   |                         | X Wa                   | lk 2 Slope (%)          | N/A  |  |  |
|                                         | X Walk 1 X Slope (%)  | 2.0   |                         | X Wa                   | lk 2 X Slope (%)        | N/A  |  |  |
| N/A                                     | Ramp inside XWalk1?   | N/A   | N/A                     | Ramp                   | inside XWalk2?          | N/A  |  |  |
|                                         | Road Slope (%)        | N/A   | N/A                     | Clear                  | Space?                  | N/A  |  |  |
|                                         | Road X Slope (%)      | N/A   | N/A                     | Clear                  | Space to XWalk (in)     | N/A  |  |  |
| N/A                                     | Any Obstructions?     | N/A   | N/A                     | Storm                  | n Grate/Utility Hazard? | N/A  |  |  |
|                                         | Obstruction Type      |       |                         | Storm                  | n Grate/Utility Type    |      |  |  |
|                                         |                       | N/A   |                         |                        |                         | N/A  |  |  |
|                                         |                       |       | Yes                     | Surfa                  | ce Condition? (G/P)     | Good |  |  |
|                                         |                       |       |                         |                        |                         |      |  |  |