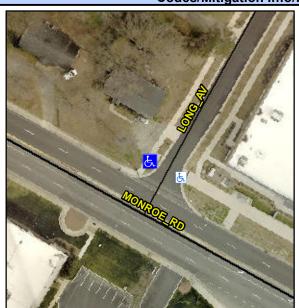

## **Access Compliance Report Public Rights-of-Way** (Curb Ramps)

Intersection ID: 17007 Main Street: LONG\_AV Cross Street: MONROE\_RD Location: NE **Overall Compliance: No ADA ID: A5AC816631DC** Ramp Type: Perp Initial Pass/Fail: Fail **Severity Score:** 12.5

**Codes/Mitigation Info/Possible Solution** 

| Street 1 Name           | LONG AV  |
|-------------------------|----------|
| Stop Condition-Street 2 | StopSign |
| Street 2 Name           | N/A      |
| Stop Condition-Street 1 | N/A      |