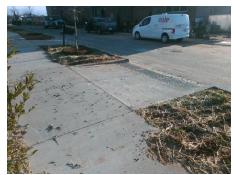

Possible Solutions: Remove & Replace Entire Ramp. Surveyor Notes: N/A PROW/ADA: Not Found, R304.5.3

| Total Cost: | \$<br>1850.0 |
|-------------|--------------|
|             |              |

| Field Measurements/Component Compliance |                       |       |                         |                        |                         |      |  |  |
|-----------------------------------------|-----------------------|-------|-------------------------|------------------------|-------------------------|------|--|--|
| Comp                                    | liance Description    | Data  | Comp                    | liance                 | Description             | Data |  |  |
| N/A                                     | Ramp Length (in)      | 95.0  | Yes                     | Ramp                   | Slope (%)               | 8.3  |  |  |
| Yes                                     | Ramp Width (in)       | 142.0 | No                      | No Ramp XSlope (%)     |                         | 5.7  |  |  |
| N/A                                     | Flare Type LT         | N/A   | N/A                     | N/A Flare Type RT      |                         | N/A  |  |  |
| N/A                                     | Flare Slope LT (%)    | N/A   | N/A                     | N/A Flare Slope RT (%) |                         | N/A  |  |  |
| N/A                                     | Flare Traversable LT? | N/A   | N/A                     | Flare                  | Traversable RT?         | N/A  |  |  |
| N/A                                     | Landing Length (in)   | N/A   | N/A                     | DWS Provided?          |                         | N/A  |  |  |
| N/A                                     | Landing Width (in)    | N/A   | N/A                     | DWS Contrast?          |                         | N/A  |  |  |
| N/A                                     | Landing Slope (%)     | N/A   | N/A                     | DWS                    | Length (in)             | N/A  |  |  |
| N/A                                     | Landing X Slope (%)   | N/A   | N/A                     | DWS                    | Full Width?             | N/A  |  |  |
| N/A                                     | Landing Curb? (Y/N)   | N/A   | N/A                     | DWS                    | Offset (in)             | N/A  |  |  |
| N/A                                     | Shared Landing?       | N/A   |                         |                        |                         |      |  |  |
| N/A                                     | Gutter Ponding?       | N/A   | N/A                     | Gutte                  | r Slope (%)             | N/A  |  |  |
| N/A                                     | Gutter Lip Ht (in)    | N/A   | N/A                     | Gutte                  | r X Slope (%)           | N/A  |  |  |
| N/A                                     | Painted X Walk1?      | No    | N/A                     | Paint                  | ed X Walk2?             | N/A  |  |  |
|                                         | X Walk 1 Direction    | To SE |                         | X Wa                   | lk 2 Direction          | N/A  |  |  |
| N/A                                     | X Walk 1 Width (in)   | N/A   | N/A X Walk 2 Width (in) |                        | lk 2 Width (in)         | N/A  |  |  |
|                                         | X Walk 1 Slope (%)    | 0.8   |                         | X Wa                   | lk 2 Slope (%)          | N/A  |  |  |
|                                         | X Walk 1 X Slope (%)  | 2.0   |                         | X Wa                   | lk 2 X Slope (%)        | N/A  |  |  |
| N/A                                     | Ramp inside XWalk1?   | N/A   | N/A                     | Ramp                   | inside XWalk2?          | N/A  |  |  |
|                                         | Road Slope (%)        | N/A   | N/A                     | Clear                  | Space?                  | N/A  |  |  |
|                                         | Road X Slope (%)      | N/A   | N/A                     | Clear                  | Space to XWalk (in)     | N/A  |  |  |
| N/A                                     | Any Obstructions?     | N/A   | N/A                     | Storm                  | n Grate/Utility Hazard? | N/A  |  |  |
|                                         | Obstruction Type      |       |                         | Storm                  | n Grate/Utility Type    |      |  |  |
|                                         |                       | N/A   |                         |                        |                         | N/A  |  |  |
|                                         |                       |       | Yes                     | Surfa                  | ce Condition? (G/P)     | Good |  |  |
|                                         |                       |       |                         |                        |                         |      |  |  |