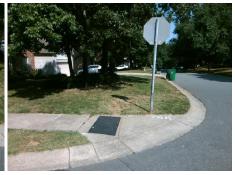

## Access Compliance Report Public Rights-of-Way (Curb Ramps)

Intersection ID: 3942 Main Street: BROWNE'S\_FERRY\_RD Cross Street: KINSMORE\_LN Location: W

ADA ID: A5B07E11DC53 Ramp Type: Directional1 Initial Pass/Fail: Pass Overall Compliance: No Severity Score: 2.5

## **Severity Score: Codes/Mitigation Info/Possible Solution** Field Measurements/Component Compliance Possible Solutions: Compliance Description Data Compliance Description Data N/A N/A Ramp Length (in) 39.0 Grade Break? N/A Remove & Replace Entire Ramp. 48.0 N/A Yes Ramp Width (in) Grade Break Slope (%) 0.0 N/A Yes Ramp Slope (%) 2.8 Grade Break XSlope (%) 0.0 Ramp XSlope (%) 0.3 Yes N/A Flare Type LT N/A N/A Flare Type RT N/A N/A Flare Slope LT (%) 2.3 N/A Flare Slope RT (%) 1.3 Surveyor Notes: N/A Flare Traversable LT? No N/A Flare Traversable RT? No 34.5 Yes **DWS Provided? LNDG GAP 1.0** No Landing Length (in) Yes Yes Landing Width (in) 48.5 Yes **DWS Contrast?** Yes Yes Landing Slope (%) 1.2 Yes DWS Length (in) 25.5 No Yes Landing X Slope (%) 1.7 DWS Full Width? No PROW/ADA: N/A Landing Curb? (Y/N) Yes DWS Offset LT (in) No 2.0 Not Found, R304.2.1, R305.1.4, N/A Shared Landing? No No DWS Offset RT (in) 60.5 R305.2 Gutter Ponding? No Yes Gutter Slope (%) 2.9 Yes Yes Gutter Lip Ht (in) 0.0 Yes Gutter X Slope (%) 0.9 N/A Painted X Walk1? No Road Slope (%) 4.8 KINSMORE LN To NE Street 1 Name X Walk 1 Direction Road X Slope (%) 3.5 X Walk 1 Width (in) Stop Condition-Street 1 StopSign N/A Clear Space? Yes N/A 4.8 N/A Street 2 Name X Walk 1 Slope (%) Clear Space to XWalk (in) N/A Stop Condition-Street 2 N/A X Walk 1 X Slope (%) 3.5 Yes Storm Grate/Utility Hazard? No N/A Ramp inside XWalk1? N/A Storm Grate/Utility Type Yes Any Obstructions? No N/A Total Cost: **Obstruction Type** Surface Condition? (G/P) 1600.00 Yes Good