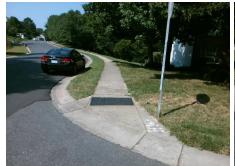

## Access Compliance Report Public Rights-of-Way (Curb Ramps)

Intersection ID: 3942 Main Street: BROWNE'S\_FERRY\_RD Cross Street: KINSMORE\_LN Location: W

ADA ID: A5B07E11DC53 Ramp Type: Directional1 Initial Pass/Fail: Pass Overall Compliance: No Severity Score: 2.5

## **Severity Score: Codes/Mitigation Info/Possible Solution** Field Measurements/Component Compliance Possible Solutions: Compliance Description Data Compliance Description Data N/A N/A Ramp Length (in) 39.0 Grade Break? N/A Remove & Replace Entire Ramp. 48.0 N/A Yes Ramp Width (in) Grade Break Slope (%) 0.0 N/A Yes Ramp Slope (%) 2.8 Grade Break XSlope (%) 0.0 Ramp XSlope (%) 0.3 Yes N/A Flare Type LT N/A N/A Flare Type RT N/A N/A Flare Slope LT (%) 2.3 N/A Flare Slope RT (%) 1.3 Surveyor Notes: N/A Flare Traversable LT? No N/A Flare Traversable RT? No 34.5 Yes **DWS Provided? LNDG GAP 1.0** No Landing Length (in) Yes Yes Landing Width (in) 48.5 Yes **DWS Contrast?** Yes Yes Landing Slope (%) 1.2 Yes DWS Length (in) 25.5 No Yes Landing X Slope (%) 1.7 DWS Full Width? No PROW/ADA: N/A Landing Curb? (Y/N) Yes DWS Offset LT (in) No 2.0 Not Found, R304.2.1, R305.1.4, N/A Shared Landing? No No DWS Offset RT (in) 60.5 R305.2 Gutter Ponding? No Yes Gutter Slope (%) 2.9 Yes Yes Gutter Lip Ht (in) 0.0 Yes Gutter X Slope (%) 0.9 N/A Painted X Walk1? No Road Slope (%) 4.8 KINSMORE LN To NE Street 1 Name X Walk 1 Direction Road X Slope (%) 3.5 X Walk 1 Width (in) Stop Condition-Street 1 StopSign N/A Clear Space? Yes N/A 4.8 N/A Street 2 Name X Walk 1 Slope (%) Clear Space to XWalk (in) N/A Stop Condition-Street 2 N/A X Walk 1 X Slope (%) 3.5 Yes Storm Grate/Utility Hazard? No N/A Ramp inside XWalk1? N/A Storm Grate/Utility Type Yes Any Obstructions? No N/A Total Cost: **Obstruction Type** Surface Condition? (G/P) 1600.00 Yes Good