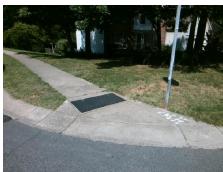

## Access Compliance Report Public Rights-of-Way (Curb Ramps)

Intersection ID: 3942 Main Street: BROWNE'S\_FERRY\_RD Cross Street: KINSMORE\_LN Location: W

ADA ID: A5B07E11DC53 Ramp Type: Directional1 Initial Pass/Fail: Pass Overall Compliance: No Severity Score: 2.5

## **Severity Score: Codes/Mitigation Info/Possible Solution** Field Measurements/Component Compliance Possible Solutions: Compliance Description Data Compliance Description Data N/A N/A Ramp Length (in) 39.0 Grade Break? N/A Remove & Replace Entire Ramp. 48.0 N/A Yes Ramp Width (in) Grade Break Slope (%) 0.0 N/A Yes Ramp Slope (%) 2.8 Grade Break XSlope (%) 0.0 Ramp XSlope (%) 0.3 Yes N/A Flare Type LT N/A N/A Flare Type RT N/A N/A Flare Slope LT (%) 2.3 N/A Flare Slope RT (%) 1.3 Surveyor Notes: N/A Flare Traversable LT? No N/A Flare Traversable RT? No 34.5 Yes **DWS Provided? LNDG GAP 1.0** No Landing Length (in) Yes Yes Landing Width (in) 48.5 Yes **DWS Contrast?** Yes Yes Landing Slope (%) 1.2 Yes DWS Length (in) 25.5 No Yes Landing X Slope (%) 1.7 DWS Full Width? No PROW/ADA: N/A Landing Curb? (Y/N) Yes DWS Offset LT (in) No 2.0 Not Found, R304.2.1, R305.1.4, N/A Shared Landing? No No DWS Offset RT (in) 60.5 R305.2 Gutter Ponding? No Yes Gutter Slope (%) 2.9 Yes Yes Gutter Lip Ht (in) 0.0 Yes Gutter X Slope (%) 0.9 N/A Painted X Walk1? No Road Slope (%) 4.8 KINSMORE LN To NE Street 1 Name X Walk 1 Direction Road X Slope (%) 3.5 X Walk 1 Width (in) Stop Condition-Street 1 StopSign N/A Clear Space? Yes N/A 4.8 N/A Street 2 Name X Walk 1 Slope (%) Clear Space to XWalk (in) N/A Stop Condition-Street 2 N/A X Walk 1 X Slope (%) 3.5 Yes Storm Grate/Utility Hazard? No N/A Ramp inside XWalk1? N/A Storm Grate/Utility Type Yes Any Obstructions? No N/A Total Cost: **Obstruction Type** Surface Condition? (G/P) 1600.00 Yes Good