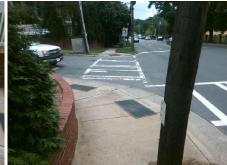

## Access Compliance Report Public Rights-of-Way (Curb Ramps)

Intersection ID: 16485Main Street: PARK\_RDCross Street: PRINCETON\_AVLocation:NEADA ID: A5B11932C108Ramp Type: PerpInitial Pass/Fail: FailOverall Compliance: NoSeverity Score: 36.25

## Field Measurements/Component Compliance

Street 1 Name PARK RD
Stop Condition-Street 2 Signal
Street 2 Name N/A
Stop Condition-Street 1 N/A

| Possible Solution             |       |
|-------------------------------|-------|
| Possible Solutions:           | Compl |
| Remove & Replace Entire Ramp. | N/A   |
| •                             | No    |
|                               | N/A   |
|                               | N/A   |
|                               | N/A   |
|                               | N/A   |
| Surveyor Notes:               | N/A   |
| N/A                           | N/A   |
|                               | N/A   |
|                               | N/A   |
|                               | N/A   |
| PROW/ADA:                     | N/A   |
| R304.5.1, R304.5.3            | N/A   |
|                               | N/A   |
|                               | N/A   |
|                               | N/A   |
|                               |       |

Total Cost:

1850.00

| Field Measurements/Component Compliance |                       |       |      |                     |                     |  |
|-----------------------------------------|-----------------------|-------|------|---------------------|---------------------|--|
| Com                                     | pliance Description   | Data  | Comp | liance Description  | n Data              |  |
| N/A                                     | Ramp Length (in)      | 79.0  | Yes  | Ramp Slope (%)      | 6.4                 |  |
| No                                      | Ramp Width (in)       | 28.0  | No   | Ramp XSlope (%)     | 2.3                 |  |
| N/A                                     | Flare Type LT         | N/A   | N/A  | Flare Type RT       | N/A                 |  |
| N/A                                     | Flare Slope LT (%)    | N/A   | N/A  | Flare Slope RT (%   | ) N/A               |  |
| N/A                                     | Flare Traversable LT? | N/A   | N/A  | Flare Traversable   | RT? N/A             |  |
| N/A                                     | Landing Length (in)   | N/A   | N/A  | DWS Provided?       | N/A                 |  |
| N/A                                     | Landing Width (in)    | N/A   | N/A  | DWS Contrast?       | N/A                 |  |
| N/A                                     | Landing Slope (%)     | N/A   | N/A  | DWS Length (in)     | N/A                 |  |
| N/A                                     | Landing X Slope (%)   | N/A   | N/A  | DWS Full Width?     | N/A                 |  |
| N/A                                     | Landing Curb? (Y/N)   | N/A   | N/A  | DWS Offset (in)     | N/A                 |  |
| N/A                                     | Shared Landing?       | N/A   |      |                     |                     |  |
| N/A                                     | Gutter Ponding?       | N/A   | N/A  | Gutter Slope (%)    | N/A                 |  |
| N/A                                     | Gutter Lip Ht (in)    | N/A   | N/A  | Gutter X Slope (%   | ) N/A               |  |
| N/A                                     | Painted X Walk1?      | Yes   | N/A  | Painted X Walk2?    | N/A                 |  |
|                                         | X Walk 1 Direction    | To W  |      | X Walk 2 Direction  | N/A                 |  |
| N/A                                     | X Walk 1 Width (in)   | 110.0 | N/A  | X Walk 2 Width (in  | ) <b>N/A</b>        |  |
|                                         | X Walk 1 Slope (%)    | 2.1   |      | X Walk 2 Slope (%   | ) N/A               |  |
|                                         | X Walk 1 X Slope (%)  | 2.1   |      | X Walk 2 X Slope    | (%) N/A             |  |
| N/A                                     | Ramp inside XWalk1?   | Yes   | N/A  | Ramp inside XWa     | lk2? <b>N/A</b>     |  |
|                                         | Road Slope (%)        | N/A   | N/A  | Clear Space?        | N/A                 |  |
|                                         | Road X Slope (%)      | N/A   | N/A  | Clear Space to XV   | Valk (in) N/A       |  |
| N/A                                     | Any Obstructions?     | N/A   | N/A  | Storm Grate/Utility | Hazard? N/A         |  |
|                                         | Obstruction Type      |       |      | Storm Grate/Utility | Туре                |  |
|                                         |                       | N/A   |      |                     | N/A                 |  |
|                                         |                       |       | Yes  | Surface Condition   | ? (G/P) <b>Good</b> |  |
|                                         | 14 St. 10 St. 10      | ,     | -    |                     |                     |  |