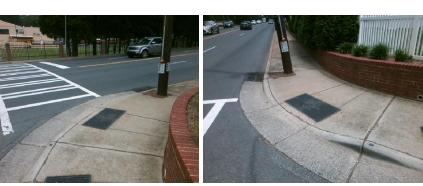

## Access Compliance Report Public Rights-of-Way (Curb Ramps)

Intersection ID: 16485Main Street: PARK\_RDCross Street: PRINCETON\_AVLocation:NEADA ID: A5B11932C108Ramp Type: PerpInitial Pass/Fail: FailOverall Compliance: NoSeverity Score: 36.25

## Field Measurements/Component Compliance

Street 1 Name PARK RD
Stop Condition-Street 2 Signal
Street 2 Name N/A
Stop Condition-Street 1 N/A

| Possible Solution             |       |
|-------------------------------|-------|
| Possible Solutions:           | Compl |
| Remove & Replace Entire Ramp. | N/A   |
| •                             | No    |
|                               | N/A   |
|                               | N/A   |
|                               | N/A   |
|                               | N/A   |
| Surveyor Notes:               | N/A   |
| N/A                           | N/A   |
|                               | N/A   |
|                               | N/A   |
|                               | N/A   |
| PROW/ADA:                     | N/A   |
| R304.5.1, R304.5.3            | N/A   |
|                               | N/A   |
|                               | N/A   |
|                               | N/A   |
|                               |       |

Total Cost:

1850.00

| Field Measurements/Component Compliance |                       |       |      |                     |                     |  |
|-----------------------------------------|-----------------------|-------|------|---------------------|---------------------|--|
| Com                                     | pliance Description   | Data  | Comp | liance Description  | n Data              |  |
| N/A                                     | Ramp Length (in)      | 79.0  | Yes  | Ramp Slope (%)      | 6.4                 |  |
| No                                      | Ramp Width (in)       | 28.0  | No   | Ramp XSlope (%)     | 2.3                 |  |
| N/A                                     | Flare Type LT         | N/A   | N/A  | Flare Type RT       | N/A                 |  |
| N/A                                     | Flare Slope LT (%)    | N/A   | N/A  | Flare Slope RT (%   | ) N/A               |  |
| N/A                                     | Flare Traversable LT? | N/A   | N/A  | Flare Traversable   | RT? N/A             |  |
| N/A                                     | Landing Length (in)   | N/A   | N/A  | DWS Provided?       | N/A                 |  |
| N/A                                     | Landing Width (in)    | N/A   | N/A  | DWS Contrast?       | N/A                 |  |
| N/A                                     | Landing Slope (%)     | N/A   | N/A  | DWS Length (in)     | N/A                 |  |
| N/A                                     | Landing X Slope (%)   | N/A   | N/A  | DWS Full Width?     | N/A                 |  |
| N/A                                     | Landing Curb? (Y/N)   | N/A   | N/A  | DWS Offset (in)     | N/A                 |  |
| N/A                                     | Shared Landing?       | N/A   |      |                     |                     |  |
| N/A                                     | Gutter Ponding?       | N/A   | N/A  | Gutter Slope (%)    | N/A                 |  |
| N/A                                     | Gutter Lip Ht (in)    | N/A   | N/A  | Gutter X Slope (%   | ) N/A               |  |
| N/A                                     | Painted X Walk1?      | Yes   | N/A  | Painted X Walk2?    | N/A                 |  |
|                                         | X Walk 1 Direction    | To W  |      | X Walk 2 Direction  | N/A                 |  |
| N/A                                     | X Walk 1 Width (in)   | 110.0 | N/A  | X Walk 2 Width (in  | ) <b>N/A</b>        |  |
|                                         | X Walk 1 Slope (%)    | 2.1   |      | X Walk 2 Slope (%   | ) N/A               |  |
|                                         | X Walk 1 X Slope (%)  | 2.1   |      | X Walk 2 X Slope    | (%) N/A             |  |
| N/A                                     | Ramp inside XWalk1?   | Yes   | N/A  | Ramp inside XWa     | lk2? <b>N/A</b>     |  |
|                                         | Road Slope (%)        | N/A   | N/A  | Clear Space?        | N/A                 |  |
|                                         | Road X Slope (%)      | N/A   | N/A  | Clear Space to XV   | Valk (in) N/A       |  |
| N/A                                     | Any Obstructions?     | N/A   | N/A  | Storm Grate/Utility | Hazard? N/A         |  |
|                                         | Obstruction Type      |       |      | Storm Grate/Utility | Туре                |  |
|                                         |                       | N/A   |      |                     | N/A                 |  |
|                                         |                       |       | Yes  | Surface Condition   | ? (G/P) <b>Good</b> |  |
|                                         | 14 St. 10 St. 10      | ,     | -    |                     |                     |  |