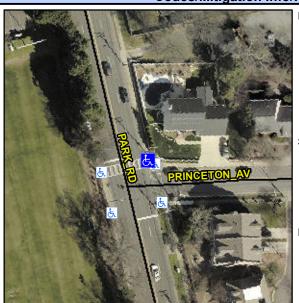

## Access Compliance Report Public Rights-of-Way (Curb Ramps)

Intersection ID: 16485Main Street: PARK\_RDCross Street: PRINCETON\_AVLocation:NEADA ID: A5B11932C108Ramp Type: PerpInitial Pass/Fail: FailOverall Compliance: NoSeverity Score: 36.25