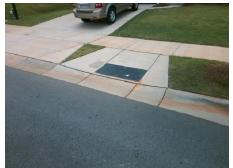

**Codes/Mitigation Info/Possible Solution** 

**EASTFIELD PARK DR** Street 1 Name Stop Condition-Street 2 None Street 2 Name N/A Stop Condition-Street 1 N/A Possible Solutions: Remove & Replace Entire Ramp. Surveyor Notes: N/A PROW/ADA: Not Found, R304.5.1, R304.2.2

Total Cost: 1850.00

| Field Measurements/Component Compliance |                        |       |      |                             |      |
|-----------------------------------------|------------------------|-------|------|-----------------------------|------|
| Comp                                    | Compliance Description |       | Comp | oliance Description         | Data |
| N/A                                     | Ramp Length (in)       | 71.0  | No   | Ramp Slope (%)              | 8.9  |
| No                                      | Ramp Width (in)        | 47.0  | Yes  | Ramp XSlope (%)             | 2.1  |
| N/A                                     | Flare Type LT          | N/A   | N/A  | Flare Type RT               | N/A  |
| N/A                                     | Flare Slope LT (%)     | N/A   | N/A  | Flare Slope RT (%)          | N/A  |
| N/A                                     | Flare Traversable LT?  | N/A   | N/A  | Flare Traversable RT?       | N/A  |
| N/A                                     | Landing Length (in)    | N/A   | N/A  | DWS Provided?               | N/A  |
| N/A                                     | Landing Width (in)     | N/A   | N/A  | DWS Contrast?               | N/A  |
| N/A                                     | Landing Slope (%)      | N/A   | N/A  | DWS Length (in)             | N/A  |
| N/A                                     | Landing X Slope (%)    | N/A   | N/A  | DWS Full Width?             | N/A  |
| N/A                                     | Landing Curb? (Y/N)    | N/A   | N/A  | DWS Offset (in)             | N/A  |
| N/A                                     | Shared Landing?        | N/A   |      |                             |      |
| N/A                                     | Gutter Ponding?        | N/A   | N/A  | Gutter Slope (%)            | N/A  |
| N/A                                     | Gutter Lip Ht (in)     | N/A   | N/A  | Gutter X Slope (%)          | N/A  |
| N/A                                     | Painted X Walk1?       | No    | N/A  | Painted X Walk2?            | N/A  |
|                                         | X Walk 1 Direction     | To NE |      | X Walk 2 Direction          | N/A  |
| N/A                                     | X Walk 1 Width (in)    | N/A   | N/A  | X Walk 2 Width (in)         | N/A  |
|                                         | X Walk 1 Slope (%)     | 2.5   |      | X Walk 2 Slope (%)          | N/A  |
|                                         | X Walk 1 X Slope (%)   | 3.3   |      | X Walk 2 X Slope (%)        | N/A  |
| N/A                                     | Ramp inside XWalk1?    | N/A   | N/A  | Ramp inside XWalk2?         | N/A  |
|                                         | Road Slope (%)         | N/A   | N/A  | Clear Space?                | N/A  |
|                                         | Road X Slope (%)       | N/A   | N/A  | Clear Space to XWalk (in)   | N/A  |
| N/A                                     | Any Obstructions?      | N/A   | N/A  | Storm Grate/Utility Hazard? | N/A  |
|                                         | Obstruction Type       |       |      | Storm Grate/Utility Type    |      |
|                                         |                        | N/A   |      |                             | N/A  |
|                                         |                        |       | Yes  | Surface Condition? (G/P)    | Good |
|                                         |                        |       |      |                             |      |