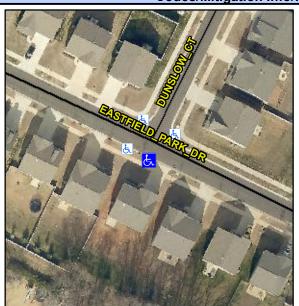

## **Access Compliance Report Public Rights-of-Way** (Curb Ramps)

Intersection ID: 51504 Main Street: DUNSLOW CT Cross Street: EASTFIELD\_PARK\_DR Location: SW ADA ID: A5BDBEA25C31 Ramp Type: Perp Initial Pass/Fail: Fail **Overall Compliance: No Severity Score:** 22.5

**Codes/Mitigation Info/Possible Solution** 

**EASTFIELD PARK DR** Street 1 Name Stop Condition-Street 2 None Street 2 Name N/A Stop Condition-Street 1 N/A Possible Solutions: Remove & Replace Entire Ramp. Surveyor Notes: N/A PROW/ADA: Not Found, R304.5.1, R304.2.2