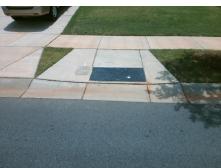

**Codes/Mitigation Info/Possible Solution** 

**EASTFIELD PARK DR** Street 1 Name Stop Condition-Street 2 None Street 2 Name N/A Stop Condition-Street 1 N/A Possible Solutions: Remove & Replace Entire Ramp. Surveyor Notes: N/A PROW/ADA: Not Found, R304.5.1, R304.2.2

Total Cost: 1850.00

| Field Measurements/Component Compliance |                        |       |      |                             |      |
|-----------------------------------------|------------------------|-------|------|-----------------------------|------|
| Comp                                    | Compliance Description |       | Comp | oliance Description         | Data |
| N/A                                     | Ramp Length (in)       | 71.0  | No   | Ramp Slope (%)              | 8.9  |
| No                                      | Ramp Width (in)        | 47.0  | Yes  | Ramp XSlope (%)             | 2.1  |
| N/A                                     | Flare Type LT          | N/A   | N/A  | Flare Type RT               | N/A  |
| N/A                                     | Flare Slope LT (%)     | N/A   | N/A  | Flare Slope RT (%)          | N/A  |
| N/A                                     | Flare Traversable LT?  | N/A   | N/A  | Flare Traversable RT?       | N/A  |
| N/A                                     | Landing Length (in)    | N/A   | N/A  | DWS Provided?               | N/A  |
| N/A                                     | Landing Width (in)     | N/A   | N/A  | DWS Contrast?               | N/A  |
| N/A                                     | Landing Slope (%)      | N/A   | N/A  | DWS Length (in)             | N/A  |
| N/A                                     | Landing X Slope (%)    | N/A   | N/A  | DWS Full Width?             | N/A  |
| N/A                                     | Landing Curb? (Y/N)    | N/A   | N/A  | DWS Offset (in)             | N/A  |
| N/A                                     | Shared Landing?        | N/A   |      |                             |      |
| N/A                                     | Gutter Ponding?        | N/A   | N/A  | Gutter Slope (%)            | N/A  |
| N/A                                     | Gutter Lip Ht (in)     | N/A   | N/A  | Gutter X Slope (%)          | N/A  |
| N/A                                     | Painted X Walk1?       | No    | N/A  | Painted X Walk2?            | N/A  |
|                                         | X Walk 1 Direction     | To NE |      | X Walk 2 Direction          | N/A  |
| N/A                                     | X Walk 1 Width (in)    | N/A   | N/A  | X Walk 2 Width (in)         | N/A  |
|                                         | X Walk 1 Slope (%)     | 2.5   |      | X Walk 2 Slope (%)          | N/A  |
|                                         | X Walk 1 X Slope (%)   | 3.3   |      | X Walk 2 X Slope (%)        | N/A  |
| N/A                                     | Ramp inside XWalk1?    | N/A   | N/A  | Ramp inside XWalk2?         | N/A  |
|                                         | Road Slope (%)         | N/A   | N/A  | Clear Space?                | N/A  |
|                                         | Road X Slope (%)       | N/A   | N/A  | Clear Space to XWalk (in)   | N/A  |
| N/A                                     | Any Obstructions?      | N/A   | N/A  | Storm Grate/Utility Hazard? | N/A  |
|                                         | Obstruction Type       |       |      | Storm Grate/Utility Type    |      |
|                                         |                        | N/A   |      |                             | N/A  |
|                                         |                        |       | Yes  | Surface Condition? (G/P)    | Good |
|                                         |                        |       |      |                             |      |