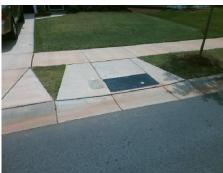

**Codes/Mitigation Info/Possible Solution** 

**EASTFIELD PARK DR** Street 1 Name Stop Condition-Street 2 None Street 2 Name N/A Stop Condition-Street 1 N/A Possible Solutions: Remove & Replace Entire Ramp. Surveyor Notes: N/A PROW/ADA: Not Found, R304.5.1, R304.2.2

Total Cost: 1850.00

| Field Measurements/Component Compliance |                        |       |      |                             |      |
|-----------------------------------------|------------------------|-------|------|-----------------------------|------|
| Comp                                    | Compliance Description |       | Comp | oliance Description         | Data |
| N/A                                     | Ramp Length (in)       | 71.0  | No   | Ramp Slope (%)              | 8.9  |
| No                                      | Ramp Width (in)        | 47.0  | Yes  | Ramp XSlope (%)             | 2.1  |
| N/A                                     | Flare Type LT          | N/A   | N/A  | Flare Type RT               | N/A  |
| N/A                                     | Flare Slope LT (%)     | N/A   | N/A  | Flare Slope RT (%)          | N/A  |
| N/A                                     | Flare Traversable LT?  | N/A   | N/A  | Flare Traversable RT?       | N/A  |
| N/A                                     | Landing Length (in)    | N/A   | N/A  | DWS Provided?               | N/A  |
| N/A                                     | Landing Width (in)     | N/A   | N/A  | DWS Contrast?               | N/A  |
| N/A                                     | Landing Slope (%)      | N/A   | N/A  | DWS Length (in)             | N/A  |
| N/A                                     | Landing X Slope (%)    | N/A   | N/A  | DWS Full Width?             | N/A  |
| N/A                                     | Landing Curb? (Y/N)    | N/A   | N/A  | DWS Offset (in)             | N/A  |
| N/A                                     | Shared Landing?        | N/A   |      |                             |      |
| N/A                                     | Gutter Ponding?        | N/A   | N/A  | Gutter Slope (%)            | N/A  |
| N/A                                     | Gutter Lip Ht (in)     | N/A   | N/A  | Gutter X Slope (%)          | N/A  |
| N/A                                     | Painted X Walk1?       | No    | N/A  | Painted X Walk2?            | N/A  |
|                                         | X Walk 1 Direction     | To NE |      | X Walk 2 Direction          | N/A  |
| N/A                                     | X Walk 1 Width (in)    | N/A   | N/A  | X Walk 2 Width (in)         | N/A  |
|                                         | X Walk 1 Slope (%)     | 2.5   |      | X Walk 2 Slope (%)          | N/A  |
|                                         | X Walk 1 X Slope (%)   | 3.3   |      | X Walk 2 X Slope (%)        | N/A  |
| N/A                                     | Ramp inside XWalk1?    | N/A   | N/A  | Ramp inside XWalk2?         | N/A  |
|                                         | Road Slope (%)         | N/A   | N/A  | Clear Space?                | N/A  |
|                                         | Road X Slope (%)       | N/A   | N/A  | Clear Space to XWalk (in)   | N/A  |
| N/A                                     | Any Obstructions?      | N/A   | N/A  | Storm Grate/Utility Hazard? | N/A  |
|                                         | Obstruction Type       |       |      | Storm Grate/Utility Type    |      |
|                                         |                        | N/A   |      |                             | N/A  |
|                                         |                        |       | Yes  | Surface Condition? (G/P)    | Good |
|                                         |                        |       |      |                             |      |