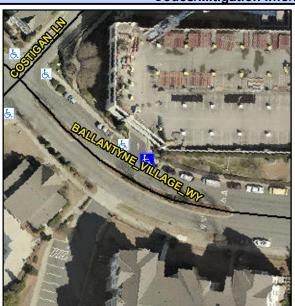

## Access Compliance Report Public Rights-of-Way (Curb Ramps)

Intersection ID: N/AMain Street:BALLANTYNE\_VILLAGE\_DRCross Street: N/ALocation:NEADA ID: A5BFD18F7730Ramp Type:PerpInitial Pass/Fail:FailOverall Compliance:NoSeverity Score:25

## Field Measurements/Component Compliance

Street 1 Name ENTRANCE
Stop Condition-Street 2 None
Street 2 Name N/A
Stop Condition-Street 1 N/A

| Possible Solution             |     |
|-------------------------------|-----|
| Possible Solutions:           | Con |
| Remove & Replace Entire Ramp. | N/A |
| ·                             | Yes |
|                               | N/A |
|                               | N/A |
|                               | N/A |
|                               | N/A |
| Surveyor Notes:               | N/A |
| N/A                           | N/A |
|                               | N/A |
|                               | N/A |
|                               | N/A |
| PROW/ADA:                     | N/A |
| Not Found, R304.5.3           | N/A |
|                               | N/A |
|                               | N/A |
|                               | N/A |
|                               |     |