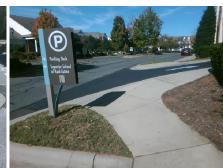

## Access Compliance Report Public Rights-of-Way (Curb Ramps)

Intersection ID: N/AMain Street:BALLANTYNE\_VILLAGE\_DRCross Street: N/ALocation:NEADA ID: A5BFD18F7730Ramp Type:PerpInitial Pass/Fail:FailOverall Compliance:NoSeverity Score:25

## Field Measurements/Component Compliance

Street 1 Name ENTRANCE
Stop Condition-Street 2 None
Street 2 Name N/A
Stop Condition-Street 1 N/A

| Possible Solution             |     |
|-------------------------------|-----|
| Possible Solutions:           | Con |
| Remove & Replace Entire Ramp. | N/A |
| ·                             | Yes |
|                               | N/A |
|                               | N/A |
|                               | N/A |
|                               | N/A |
| Surveyor Notes:               | N/A |
| N/A                           | N/A |
|                               | N/A |
|                               | N/A |
|                               | N/A |
| PROW/ADA:                     | N/A |
| Not Found, R304.5.3           | N/A |
|                               | N/A |
|                               | N/A |
|                               | N/A |
|                               |     |