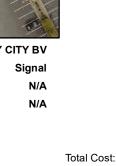

## **Access Compliance Report Public Rights-of-Way** (Curb Ramps)

Data

3.2

4.5

N/A

Yes

Yes

Yes

24.5

Yes

0.0

1.4

4.3

N/A

N/A

N/A

N/A

N/A

N/A

Yes

N/A

No

N/A

Good

23.8

Sloped

Intersection ID: 6328 Main Street: E W T HARRIS RA **Cross Street: UNIVERSITY CITY BV** Location: SE **Overall Compliance: No Severity Score:** 0.25 ADA ID: A5C73622D00A Ramp Type: BlendTrans2 Initial Pass/Fail: Pass

## Field Measurements/Component Compliance

Yes

No

Surface Condition? (G/P)

Curb Slope (%)

**UNIVERSITY CITY BV** Street 1 Name Stop Condition-Street 1 Street 2 Name Stop Condition-Street 2

Remove & Replace Curb Ramp With Two New Directional Ramps or Equivalent. Remove & Replace Gutter.

Surveyor Notes:

N/A

PROW/ADA:

Not Found, R304.5.3, R304.2.3

3950.00