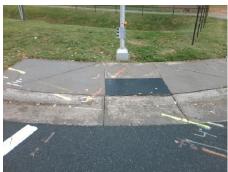

23.8

Sloped

Intersection ID: 6328 Main Street: E W T HARRIS RA **Cross Street: UNIVERSITY CITY BV** Location: SE **Overall Compliance: No Severity Score:** 0.25 ADA ID: A5C73622D00A Ramp Type: BlendTrans2 Initial Pass/Fail: Pass

## Field Measurements/Component Compliance

Yes

No

Surface Condition? (G/P)

Curb Slope (%)

**UNIVERSITY CITY BV** Street 1 Name Stop Condition-Street 1 Street 2 Name Stop Condition-Street 2

Remove & Replace Curb Ramp With Two New Directional Ramps or Equivalent. Remove & Replace Gutter.

Surveyor Notes:

N/A

PROW/ADA:

Not Found, R304.5.3, R304.2.3

3950.00