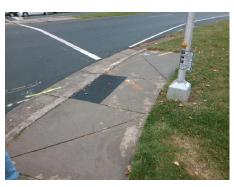

23.8

Sloped

Intersection ID: 6328 Main Street: E W T HARRIS RA **Cross Street: UNIVERSITY CITY BV** Location: SE **Overall Compliance: No Severity Score:** 0.25 ADA ID: A5C73622D00A Ramp Type: BlendTrans2 Initial Pass/Fail: Pass

## Field Measurements/Component Compliance

Yes

No

Surface Condition? (G/P)

Curb Slope (%)

**UNIVERSITY CITY BV** Street 1 Name Stop Condition-Street 1 Street 2 Name Stop Condition-Street 2

Remove & Replace Curb Ramp With Two New Directional Ramps or Equivalent. Remove & Replace Gutter.

Surveyor Notes:

N/A

PROW/ADA:

Not Found, R304.5.3, R304.2.3

3950.00