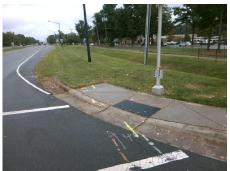

23.8

Sloped

Intersection ID: 6328 Main Street: E W T HARRIS RA **Cross Street: UNIVERSITY CITY BV** Location: SE **Overall Compliance: No Severity Score:** 0.25 ADA ID: A5C73622D00A Ramp Type: BlendTrans2 Initial Pass/Fail: Pass

## Field Measurements/Component Compliance

Yes

No

Surface Condition? (G/P)

Curb Slope (%)

**UNIVERSITY CITY BV** Street 1 Name Stop Condition-Street 1 Street 2 Name Stop Condition-Street 2

Remove & Replace Curb Ramp With Two New Directional Ramps or Equivalent. Remove & Replace Gutter.