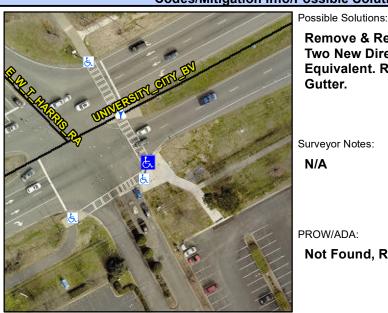

23.8

Sloped

Intersection ID: 6328 Main Street: E W T HARRIS RA **Cross Street: UNIVERSITY CITY BV** Location: SE **Overall Compliance: No Severity Score:** 0.25 ADA ID: A5C73622D00A Ramp Type: BlendTrans2 Initial Pass/Fail: Pass

## Field Measurements/Component Compliance

Yes

No

Surface Condition? (G/P)

Curb Slope (%)

**UNIVERSITY CITY BV** Street 1 Name Stop Condition-Street 1 Street 2 Name Stop Condition-Street 2

Remove & Replace Curb Ramp With Two New Directional Ramps or Equivalent. Remove & Replace Gutter.

Surveyor Notes:

N/A

PROW/ADA:

Not Found, R304.5.3, R304.2.3

3950.00