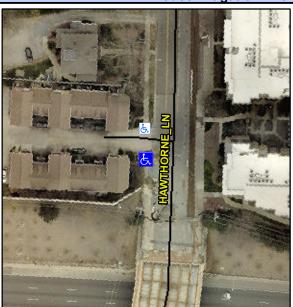

Main Street: HAWTHORNE BRIDGE CT Intersection ID: 29473 **Cross Street: HAWTHORNE LN** Location: SW **Overall Compliance: No** ADA ID: A5C9FB498479 Ramp Type: Perp Initial Pass/Fail: Fail **Severity Score:** 37.5

73.0

N/A

N/A

N/A

N/A

Flare Traversable LT?

|                         | <b>持重要了在电话</b>      |
|-------------------------|---------------------|
| Street 1 Name           | HAWTHORNE BRIDGE CT |
| Stop Condition-Street 2 | None                |
| Street 2 Name           | N/A                 |
| Stop Condition-Street 1 | N/A                 |