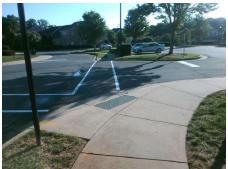

Surveyor Notes:

N/A

PROW/ADA:

Not Found, R304.5.1, R304.2.2, R304.5.3

Total Cost: \$ 3200.00

| Field Measurements/Component Compliance |                        |                       |       |                        |                             |       |
|-----------------------------------------|------------------------|-----------------------|-------|------------------------|-----------------------------|-------|
|                                         | Compliance Description |                       | Data  | Compliance Description |                             | Data  |
|                                         | N/A                    | Ramp Length (in)      | 35.0  | No                     | Ramp Slope (%)              | 8.8   |
|                                         | No                     | Ramp Width (in)       | 47.0  | No                     | Ramp XSlope (%)             | 2.2   |
|                                         | N/A                    | Flare Type LT         | N/A   | N/A                    | Flare Type RT               | N/A   |
|                                         | N/A                    | Flare Slope LT (%)    | N/A   | N/A                    | Flare Slope RT (%)          | N/A   |
|                                         | N/A                    | Flare Traversable LT? | N/A   | N/A                    | Flare Traversable RT?       | N/A   |
|                                         | N/A                    | Landing Length (in)   | N/A   | N/A                    | DWS Provided?               | N/A   |
|                                         | N/A                    | Landing Width (in)    | N/A   | N/A                    | DWS Contrast?               | N/A   |
|                                         | N/A                    | Landing Slope (%)     | N/A   | N/A                    | DWS Length (in)             | N/A   |
|                                         | N/A                    | Landing X Slope (%)   | N/A   | N/A                    | DWS Full Width?             | N/A   |
|                                         | N/A                    | Landing Curb? (Y/N)   | N/A   | N/A                    | DWS Offset (in)             | N/A   |
|                                         | N/A                    | Shared Landing?       | N/A   |                        |                             |       |
|                                         | N/A                    | Gutter Ponding?       | N/A   | N/A                    | Gutter Slope (%)            | N/A   |
|                                         | N/A                    | Gutter Lip Ht (in)    | N/A   | N/A                    | Gutter X Slope (%)          | N/A   |
|                                         | N/A                    | Painted X Walk1?      | Yes   | N/A                    | Painted X Walk2?            | Yes   |
|                                         |                        | X Walk 1 Direction    | To NE |                        | X Walk 2 Direction          | To NW |
|                                         | N/A                    | X Walk 1 Width (in)   | 59.0  | N/A                    | X Walk 2 Width (in)         | 55.2  |
|                                         |                        | X Walk 1 Slope (%)    | 0.6   |                        | X Walk 2 Slope (%)          | 1.6   |
|                                         |                        | X Walk 1 X Slope (%)  | 3.9   |                        | X Walk 2 X Slope (%)        | 0.4   |
|                                         | N/A                    | Ramp inside XWalk1?   | Yes   | N/A                    | Ramp inside XWalk2?         | Yes   |
|                                         |                        | Road Slope (%)        | 1.8   | N/A                    | Clear Space?                | N/A   |
|                                         |                        | Road X Slope (%)      | 3.3   | N/A                    | Clear Space to XWalk (in)   | N/A   |
|                                         | N/A                    | Any Obstructions?     | N/A   | N/A                    | Storm Grate/Utility Hazard? | N/A   |
|                                         |                        | Obstruction Type      |       |                        | Storm Grate/Utility Type    |       |
|                                         |                        |                       | N/A   |                        |                             | N/A   |
|                                         |                        |                       |       | Yes                    | Surface Condition? (G/P)    | Good  |
|                                         |                        | AND THE RESERVE       |       |                        |                             |       |