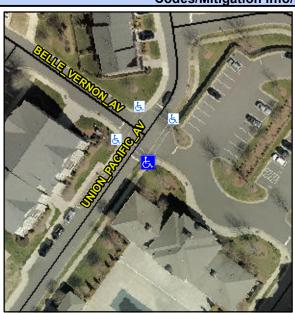

## Access Compliance Report Public Rights-of-Way (Curb Ramps)

Intersection ID: N/A Main Street: UNION\_PACIFIC\_AV Cross Street: BELLE\_VERNON\_AV Location: S

ADA ID: A5D2AE61BAE9 Ramp Type: PerpDiag Initial Pass/Fail: Fail Overall Compliance: No Severity Score: 22.5

## Field Measurements/Component Compliance

Street 1 Name
Stop Condition-Street 2
Street 2 Name
Stop Condition-Street 1

BELLE VERNON AV
StopSign
UNION PACIFIC AV
StopSign

Possible Solutions:

Remove & Replace Curb Ramp With Two New Directional Ramps or Equivalent.