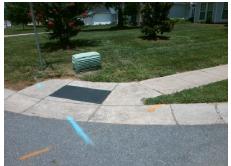

## Field Measurements/Component Compliance

Street 1 Name THORNBROOK PL
Stop Condition-Street 2 StopSign
Street 2 Name N/A
Stop Condition-Street 1 N/A

Possible Solutions:

Remove & Replace Entire Ramp.

Surveyor Notes:

N/A

PROW/ADA:

R304.5.3

Total Cost: \$ 1850.00

| Field Measurements/Component Compliance |                       |       |      |                             |      |
|-----------------------------------------|-----------------------|-------|------|-----------------------------|------|
| Compliance Description                  |                       | Data  | Comp | liance Description          | Data |
| N/A                                     | Ramp Length (in)      | 48.0  | Yes  | Ramp Slope (%)              | 6.3  |
| Yes                                     | Ramp Width (in)       | 49.5  | No   | Ramp XSlope (%)             | 3.4  |
| N/A                                     | Flare Type LT         | N/A   | N/A  | Flare Type RT               | N/A  |
| N/A                                     | Flare Slope LT (%)    | N/A   | N/A  | Flare Slope RT (%)          | N/A  |
| N/A                                     | Flare Traversable LT? | N/A   | N/A  | Flare Traversable RT?       | N/A  |
| N/A                                     | Landing Length (in)   | N/A   | N/A  | DWS Provided?               | N/A  |
| N/A                                     | Landing Width (in)    | N/A   | N/A  | DWS Contrast?               | N/A  |
| N/A                                     | Landing Slope (%)     | N/A   | N/A  | DWS Length (in)             | N/A  |
| N/A                                     | Landing X Slope (%)   | N/A   | N/A  | DWS Full Width?             | N/A  |
| N/A                                     | Landing Curb? (Y/N)   | N/A   | N/A  | DWS Offset (in)             | N/A  |
| N/A                                     | Shared Landing?       | N/A   |      |                             |      |
| N/A                                     | Gutter Ponding?       | N/A   | N/A  | Gutter Slope (%)            | N/A  |
| N/A                                     | Gutter Lip Ht (in)    | N/A   | N/A  | Gutter X Slope (%)          | N/A  |
| N/A                                     | Painted X Walk1?      | No    | N/A  | Painted X Walk2?            | N/A  |
|                                         | X Walk 1 Direction    | To SW |      | X Walk 2 Direction          | N/A  |
| N/A                                     | X Walk 1 Width (in)   | N/A   | N/A  | X Walk 2 Width (in)         | N/A  |
|                                         | X Walk 1 Slope (%)    | 2.3   |      | X Walk 2 Slope (%)          | N/A  |
|                                         | X Walk 1 X Slope (%)  | 1.6   |      | X Walk 2 X Slope (%)        | N/A  |
| N/A                                     | Ramp inside XWalk1?   | N/A   | N/A  | Ramp inside XWalk2?         | N/A  |
|                                         | Road Slope (%)        | N/A   | N/A  | Clear Space?                | N/A  |
|                                         | Road X Slope (%)      | N/A   | N/A  | Clear Space to XWalk (in)   | N/A  |
| N/A                                     | Any Obstructions?     | N/A   | N/A  | Storm Grate/Utility Hazard? | N/A  |
|                                         | Obstruction Type      |       |      | Storm Grate/Utility Type    |      |
|                                         |                       | N/A   |      |                             | N/A  |
|                                         |                       |       | Yes  | Surface Condition? (G/P)    | Good |
|                                         |                       |       | -    |                             |      |