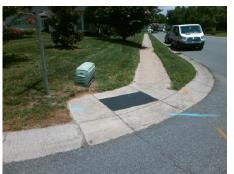

## Field Measurements/Component Compliance

Street 1 Name THORNBROOK PL
Stop Condition-Street 2 StopSign
Street 2 Name N/A
Stop Condition-Street 1 N/A

Possible Solutions:

Remove & Replace Entire Ramp.

Surveyor Notes:

N/A

PROW/ADA:

R304.5.3

Total Cost: \$ 1850.00

| Field Measurements/Component Compliance |                       |       |      |                             |      |
|-----------------------------------------|-----------------------|-------|------|-----------------------------|------|
| Compliance Description                  |                       | Data  | Comp | liance Description          | Data |
| N/A                                     | Ramp Length (in)      | 48.0  | Yes  | Ramp Slope (%)              | 6.3  |
| Yes                                     | Ramp Width (in)       | 49.5  | No   | Ramp XSlope (%)             | 3.4  |
| N/A                                     | Flare Type LT         | N/A   | N/A  | Flare Type RT               | N/A  |
| N/A                                     | Flare Slope LT (%)    | N/A   | N/A  | Flare Slope RT (%)          | N/A  |
| N/A                                     | Flare Traversable LT? | N/A   | N/A  | Flare Traversable RT?       | N/A  |
| N/A                                     | Landing Length (in)   | N/A   | N/A  | DWS Provided?               | N/A  |
| N/A                                     | Landing Width (in)    | N/A   | N/A  | DWS Contrast?               | N/A  |
| N/A                                     | Landing Slope (%)     | N/A   | N/A  | DWS Length (in)             | N/A  |
| N/A                                     | Landing X Slope (%)   | N/A   | N/A  | DWS Full Width?             | N/A  |
| N/A                                     | Landing Curb? (Y/N)   | N/A   | N/A  | DWS Offset (in)             | N/A  |
| N/A                                     | Shared Landing?       | N/A   |      |                             |      |
| N/A                                     | Gutter Ponding?       | N/A   | N/A  | Gutter Slope (%)            | N/A  |
| N/A                                     | Gutter Lip Ht (in)    | N/A   | N/A  | Gutter X Slope (%)          | N/A  |
| N/A                                     | Painted X Walk1?      | No    | N/A  | Painted X Walk2?            | N/A  |
|                                         | X Walk 1 Direction    | To SW |      | X Walk 2 Direction          | N/A  |
| N/A                                     | X Walk 1 Width (in)   | N/A   | N/A  | X Walk 2 Width (in)         | N/A  |
|                                         | X Walk 1 Slope (%)    | 2.3   |      | X Walk 2 Slope (%)          | N/A  |
|                                         | X Walk 1 X Slope (%)  | 1.6   |      | X Walk 2 X Slope (%)        | N/A  |
| N/A                                     | Ramp inside XWalk1?   | N/A   | N/A  | Ramp inside XWalk2?         | N/A  |
|                                         | Road Slope (%)        | N/A   | N/A  | Clear Space?                | N/A  |
|                                         | Road X Slope (%)      | N/A   | N/A  | Clear Space to XWalk (in)   | N/A  |
| N/A                                     | Any Obstructions?     | N/A   | N/A  | Storm Grate/Utility Hazard? | N/A  |
|                                         | Obstruction Type      |       |      | Storm Grate/Utility Type    |      |
|                                         |                       | N/A   |      |                             | N/A  |
|                                         |                       |       | Yes  | Surface Condition? (G/P)    | Good |
|                                         |                       |       | -    |                             |      |