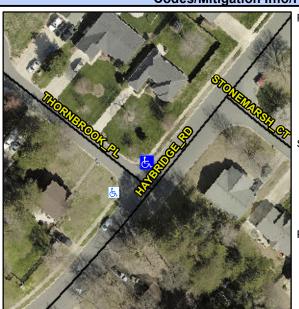

## Access Compliance Report Public Rights-of-Way (Curb Ramps)

Intersection ID: 5156 Main Street: HAYBRIDGE\_RD Cross Street: THORNBROOK\_PL Location: N

ADA ID: A5D2AFD5C520 Ramp Type: Perp Initial Pass/Fail: Fail Overall Compliance: No Severity Score: 1.25

## Field Measurements/Component Compliance

Street 1 Name THORNBROOK PL
Stop Condition-Street 2 StopSign
Street 2 Name N/A
Stop Condition-Street 1 N/A

Possible Solutions:

Remove & Replace Entire Ramp.

Surveyor Notes: