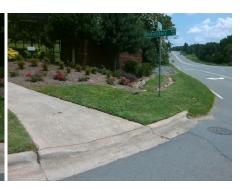

## Access Compliance Report Public Rights-of-Way (Curb Ramps)

Intersection ID: 4101Main Street:N\_TRYON\_STCross Street:WEDNESBURY\_BVLocation:NWADA ID: A5D2B310C7C0Ramp Type:Directional1Initial Pass/Fail:FailOverall Compliance:NoSeverity Score:46.25

| ADA ID: A5D2B310C7C0 Ramp Type: Directional1 |               |                              | Initia  | al Pass/F                               | ail: Fail Overall     | Complian | ce: N | o Severity Score:           | 46.25 |
|----------------------------------------------|---------------|------------------------------|---------|-----------------------------------------|-----------------------|----------|-------|-----------------------------|-------|
| Codes/Mitigation Info/Possible Solution      |               |                              |         | Field Measurements/Component Compliance |                       |          |       |                             |       |
|                                              |               | Possible Solutions:          |         | Comp                                    | liance Description    | Data     | Comp  | liance Description          | Data  |
|                                              |               | Remove & Replace Entire Ra   | mp.     | N/A                                     | Ramp Length (in)      | 106.0    | N/A   | Grade Break?                | N/A   |
|                                              |               | ·                            | •       | No                                      | Ramp Width (in)       | 41.0     | N/A   | Grade Break Slope (%)       | 0.0   |
|                                              |               |                              |         | No                                      | Ramp Slope (%)        | 24.7     | N/A   | Grade Break XSlope (%)      | 0.0   |
|                                              |               |                              |         | No                                      | Ramp XSlope (%)       | 5.8      |       |                             |       |
| L.                                           |               |                              |         | N/A                                     | Flare Type LT         | N/A      | N/A   | Flare Type RT               | N/A   |
|                                              |               | ]                            |         | N/A                                     | Flare Slope LT (%)    | N/A      | N/A   | Flare Slope RT (%)          | 0.0   |
|                                              |               | Surveyor Notes:              |         | N/A                                     | Flare Traversable LT? | N/A      | N/A   | Flare Traversable RT?       | N/A   |
| E.                                           |               | N/A                          |         | N/A                                     | Landing Length (in)   | 0.0      | N/A   | DWS Provided?               | N/A   |
|                                              |               |                              |         | N/A                                     | Landing Width (in)    | 0.0      | N/A   | DWS Contrast?               | N/A   |
|                                              | <b>3</b>      |                              |         | N/A                                     | Landing Slope (%)     | 0.0      | N/A   | DWS Length (in)             | N/A   |
|                                              | (S)           |                              |         | N/A                                     | Landing X Slope (%)   | 0.0      | N/A   | DWS Full Width?             | N/A   |
| 4                                            |               | PROW/ADA:                    |         | N/A                                     | Landing Curb? (Y/N)   | N/A      | N/A   | DWS Offset LT (in)          | N/A   |
| /                                            |               | R304.5.1, R304.2.2, R304.5.3 |         | N/A                                     | Shared Landing?       | N/A      | N/A   | DWS Offset RT (in)          | N/A   |
|                                              |               |                              |         | N/A                                     | Gutter Ponding?       | 0.0      | N/A   | Gutter Slope (%)            | N/A   |
|                                              |               |                              |         | N/A                                     | Gutter Lip Ht (in)    | 0.0      | N/A   | Gutter X Slope (%)          | N/A   |
|                                              |               |                              |         | N/A                                     | Painted X Walk1?      | No       |       | Road Slope (%)              | 1.2   |
| Street 1 Name                                | WEDNESBURY BV |                              |         |                                         | X Walk 1 Direction    | To SW    |       | Road X Slope (%)            | 8.8   |
| Stop Condition-Street 1                      | StopSign      |                              |         |                                         | X Walk 1 Width (in)   | N/A      |       | Clear Space?                | N/A   |
| Street 2 Name                                | N/A           |                              |         |                                         | X Walk 1 Slope (%)    | 1.2      | N/A   | Clear Space to XWalk (in)   | N/A   |
| Stop Condition-Street 2                      | N/A           |                              |         |                                         | X Walk 1 X Slope (%)  | 8.8      | N/A   | Storm Grate/Utility Hazard? | N/A   |
|                                              |               |                              |         | N/A                                     | Ramp inside XWalk1?   | N/A      |       | Storm Grate/Utility Type    |       |
|                                              |               |                              |         | N/A                                     | Any Obstructions?     | N/A      |       |                             | N/A   |
|                                              |               | Total Cost: \$               | 1600.00 |                                         | Obstruction Type      |          | Yes   | Surface Condition? (G/P)    | Good  |
|                                              |               |                              |         |                                         |                       | N/A      | N/A   | Curb Slope (%)              | 16.3  |