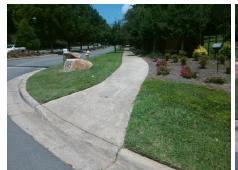

## Access Compliance Report Public Rights-of-Way (Curb Ramps)

Intersection ID: 4101Main Street:N\_TRYON\_STCross Street:WEDNESBURY\_BVLocation:NWADA ID: A5D2B310C7C0Ramp Type:Directional1Initial Pass/Fail:FailOverall Compliance:NoSeverity Score:46.25

| ADA ID: A5D2B310C7C0 Ramp Type: Directional1 |               |                              | Initia  | al Pass/F                               | ail: Fail Overall     | Complian | ce: N | o Severity Score:           | 46.25 |
|----------------------------------------------|---------------|------------------------------|---------|-----------------------------------------|-----------------------|----------|-------|-----------------------------|-------|
| Codes/Mitigation Info/Possible Solution      |               |                              |         | Field Measurements/Component Compliance |                       |          |       |                             |       |
|                                              |               | Possible Solutions:          |         | Comp                                    | liance Description    | Data     | Comp  | liance Description          | Data  |
|                                              |               | Remove & Replace Entire Ra   | mp.     | N/A                                     | Ramp Length (in)      | 106.0    | N/A   | Grade Break?                | N/A   |
|                                              |               | ·                            | •       | No                                      | Ramp Width (in)       | 41.0     | N/A   | Grade Break Slope (%)       | 0.0   |
|                                              |               |                              |         | No                                      | Ramp Slope (%)        | 24.7     | N/A   | Grade Break XSlope (%)      | 0.0   |
|                                              |               |                              |         | No                                      | Ramp XSlope (%)       | 5.8      |       |                             |       |
| L.                                           |               |                              |         | N/A                                     | Flare Type LT         | N/A      | N/A   | Flare Type RT               | N/A   |
|                                              |               | ]                            |         | N/A                                     | Flare Slope LT (%)    | N/A      | N/A   | Flare Slope RT (%)          | 0.0   |
|                                              |               | Surveyor Notes:              |         | N/A                                     | Flare Traversable LT? | N/A      | N/A   | Flare Traversable RT?       | N/A   |
| E.                                           |               | N/A                          |         | N/A                                     | Landing Length (in)   | 0.0      | N/A   | DWS Provided?               | N/A   |
|                                              |               |                              |         | N/A                                     | Landing Width (in)    | 0.0      | N/A   | DWS Contrast?               | N/A   |
|                                              | <b>3</b>      |                              |         | N/A                                     | Landing Slope (%)     | 0.0      | N/A   | DWS Length (in)             | N/A   |
|                                              | (S)           |                              |         | N/A                                     | Landing X Slope (%)   | 0.0      | N/A   | DWS Full Width?             | N/A   |
| 4                                            |               | PROW/ADA:                    |         | N/A                                     | Landing Curb? (Y/N)   | N/A      | N/A   | DWS Offset LT (in)          | N/A   |
| /                                            |               | R304.5.1, R304.2.2, R304.5.3 |         | N/A                                     | Shared Landing?       | N/A      | N/A   | DWS Offset RT (in)          | N/A   |
|                                              |               |                              |         | N/A                                     | Gutter Ponding?       | 0.0      | N/A   | Gutter Slope (%)            | N/A   |
|                                              |               |                              |         | N/A                                     | Gutter Lip Ht (in)    | 0.0      | N/A   | Gutter X Slope (%)          | N/A   |
|                                              |               |                              |         | N/A                                     | Painted X Walk1?      | No       |       | Road Slope (%)              | 1.2   |
| Street 1 Name                                | WEDNESBURY BV |                              |         |                                         | X Walk 1 Direction    | To SW    |       | Road X Slope (%)            | 8.8   |
| Stop Condition-Street 1                      | StopSign      |                              |         |                                         | X Walk 1 Width (in)   | N/A      |       | Clear Space?                | N/A   |
| Street 2 Name                                | N/A           |                              |         |                                         | X Walk 1 Slope (%)    | 1.2      | N/A   | Clear Space to XWalk (in)   | N/A   |
| Stop Condition-Street 2                      | N/A           |                              |         |                                         | X Walk 1 X Slope (%)  | 8.8      | N/A   | Storm Grate/Utility Hazard? | N/A   |
|                                              |               |                              |         | N/A                                     | Ramp inside XWalk1?   | N/A      |       | Storm Grate/Utility Type    |       |
|                                              |               |                              |         | N/A                                     | Any Obstructions?     | N/A      |       |                             | N/A   |
|                                              |               | Total Cost: \$               | 1600.00 |                                         | Obstruction Type      |          | Yes   | Surface Condition? (G/P)    | Good  |
|                                              |               |                              |         |                                         |                       | N/A      | N/A   | Curb Slope (%)              | 16.3  |