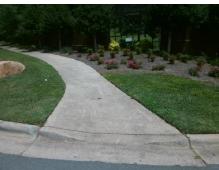

## Access Compliance Report Public Rights-of-Way (Curb Ramps)

Intersection ID: 4101Main Street:N\_TRYON\_STCross Street:WEDNESBURY\_BVLocation:NWADA ID: A5D2B310C7C0Ramp Type:Directional1Initial Pass/Fail:FailOverall Compliance:NoSeverity Score:46.25

| ADA ID: A5D2B310C7C0 Ramp Type: Directional1 |               |                              | Initia  | al Pass/F                               | ail: Fail Overall     | Complian | ce: N | o Severity Score:           | 46.25 |
|----------------------------------------------|---------------|------------------------------|---------|-----------------------------------------|-----------------------|----------|-------|-----------------------------|-------|
| Codes/Mitigation Info/Possible Solution      |               |                              |         | Field Measurements/Component Compliance |                       |          |       |                             |       |
|                                              |               | Possible Solutions:          |         | Comp                                    | liance Description    | Data     | Comp  | liance Description          | Data  |
|                                              |               | Remove & Replace Entire Ra   | mp.     | N/A                                     | Ramp Length (in)      | 106.0    | N/A   | Grade Break?                | N/A   |
|                                              |               | ·                            | •       | No                                      | Ramp Width (in)       | 41.0     | N/A   | Grade Break Slope (%)       | 0.0   |
|                                              |               |                              |         | No                                      | Ramp Slope (%)        | 24.7     | N/A   | Grade Break XSlope (%)      | 0.0   |
|                                              |               |                              |         | No                                      | Ramp XSlope (%)       | 5.8      |       |                             |       |
| L.                                           |               |                              |         | N/A                                     | Flare Type LT         | N/A      | N/A   | Flare Type RT               | N/A   |
|                                              |               | ]                            |         | N/A                                     | Flare Slope LT (%)    | N/A      | N/A   | Flare Slope RT (%)          | 0.0   |
|                                              |               | Surveyor Notes:              |         | N/A                                     | Flare Traversable LT? | N/A      | N/A   | Flare Traversable RT?       | N/A   |
| E.                                           |               | N/A                          |         | N/A                                     | Landing Length (in)   | 0.0      | N/A   | DWS Provided?               | N/A   |
|                                              |               |                              |         | N/A                                     | Landing Width (in)    | 0.0      | N/A   | DWS Contrast?               | N/A   |
|                                              | <b>3</b>      |                              |         | N/A                                     | Landing Slope (%)     | 0.0      | N/A   | DWS Length (in)             | N/A   |
|                                              | (S)           |                              |         | N/A                                     | Landing X Slope (%)   | 0.0      | N/A   | DWS Full Width?             | N/A   |
| 4                                            |               | PROW/ADA:                    |         | N/A                                     | Landing Curb? (Y/N)   | N/A      | N/A   | DWS Offset LT (in)          | N/A   |
| /                                            |               | R304.5.1, R304.2.2, R304.5.3 |         | N/A                                     | Shared Landing?       | N/A      | N/A   | DWS Offset RT (in)          | N/A   |
|                                              |               |                              |         | N/A                                     | Gutter Ponding?       | 0.0      | N/A   | Gutter Slope (%)            | N/A   |
|                                              |               |                              |         | N/A                                     | Gutter Lip Ht (in)    | 0.0      | N/A   | Gutter X Slope (%)          | N/A   |
|                                              |               |                              |         | N/A                                     | Painted X Walk1?      | No       |       | Road Slope (%)              | 1.2   |
| Street 1 Name                                | WEDNESBURY BV |                              |         |                                         | X Walk 1 Direction    | To SW    |       | Road X Slope (%)            | 8.8   |
| Stop Condition-Street 1                      | StopSign      |                              |         |                                         | X Walk 1 Width (in)   | N/A      |       | Clear Space?                | N/A   |
| Street 2 Name                                | N/A           |                              |         |                                         | X Walk 1 Slope (%)    | 1.2      | N/A   | Clear Space to XWalk (in)   | N/A   |
| Stop Condition-Street 2                      | N/A           |                              |         |                                         | X Walk 1 X Slope (%)  | 8.8      | N/A   | Storm Grate/Utility Hazard? | N/A   |
|                                              |               |                              |         | N/A                                     | Ramp inside XWalk1?   | N/A      |       | Storm Grate/Utility Type    |       |
|                                              |               |                              |         | N/A                                     | Any Obstructions?     | N/A      |       |                             | N/A   |
|                                              |               | Total Cost: \$               | 1600.00 |                                         | Obstruction Type      |          | Yes   | Surface Condition? (G/P)    | Good  |
|                                              |               |                              |         |                                         |                       | N/A      | N/A   | Curb Slope (%)              | 16.3  |