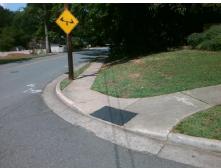

Surveyor Notes:

N/A

PROW/ADA:

R304.2.2, R304.5.3

Total Cost: \$ 3200.00

| Field Measurements/Component Compliance |                       |      |                        |                             |      |
|-----------------------------------------|-----------------------|------|------------------------|-----------------------------|------|
| Compliance Description                  |                       | Data | Compliance Description |                             | Data |
| N/A                                     | Ramp Length (in)      | 54.0 | No                     | Ramp Slope (%)              | 14.8 |
| Yes                                     | Ramp Width (in)       | 60.0 | No                     | Ramp XSlope (%)             | 12.4 |
| N/A                                     | Flare Type LT         | N/A  | N/A                    | Flare Type RT               | N/A  |
| N/A                                     | Flare Slope LT (%)    | N/A  | N/A                    | Flare Slope RT (%)          | N/A  |
| N/A                                     | Flare Traversable LT? | N/A  | N/A                    | Flare Traversable RT?       | N/A  |
| N/A                                     | Landing Length (in)   | N/A  | N/A                    | DWS Provided?               | N/A  |
| N/A                                     | Landing Width (in)    | N/A  | N/A                    | DWS Contrast?               | N/A  |
| N/A                                     | Landing Slope (%)     | N/A  | N/A                    | DWS Length (in)             | N/A  |
| N/A                                     | Landing X Slope (%)   | N/A  | N/A                    | DWS Full Width?             | N/A  |
| N/A                                     | Landing Curb? (Y/N)   | N/A  | N/A                    | DWS Offset (in)             | N/A  |
| N/A                                     | Shared Landing?       | N/A  |                        |                             |      |
| N/A                                     | Gutter Ponding?       | N/A  | N/A                    | Gutter Slope (%)            | N/A  |
| N/A                                     | Gutter Lip Ht (in)    | N/A  | N/A                    | Gutter X Slope (%)          | N/A  |
| N/A                                     | Painted X Walk1?      | No   | N/A                    | Painted X Walk2?            | No   |
|                                         | X Walk 1 Direction    | To S |                        | X Walk 2 Direction          | То Е |
| N/A                                     | X Walk 1 Width (in)   | N/A  | N/A                    | X Walk 2 Width (in)         | N/A  |
|                                         | X Walk 1 Slope (%)    | 0.9  |                        | X Walk 2 Slope (%)          | 8.1  |
|                                         | X Walk 1 X Slope (%)  | 8.1  |                        | X Walk 2 X Slope (%)        | 2.3  |
| N/A                                     | Ramp inside XWalk1?   | N/A  | N/A                    | Ramp inside XWalk2?         | N/A  |
|                                         | Road Slope (%)        | 5.0  | N/A                    | Clear Space?                | N/A  |
|                                         | Road X Slope (%)      | 5.0  | N/A                    | Clear Space to XWalk (in)   | N/A  |
| N/A                                     | Any Obstructions?     | N/A  | N/A                    | Storm Grate/Utility Hazard? | N/A  |
|                                         | Obstruction Type      |      | l                      | Storm Grate/Utility Type    |      |
|                                         |                       | N/A  |                        |                             | N/A  |
|                                         |                       |      | Yes                    | Surface Condition? (G/P)    | Good |