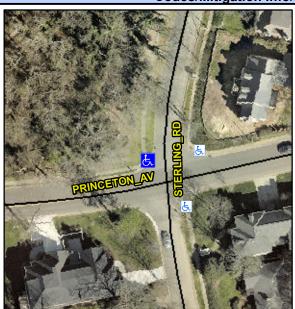

## Access Compliance Report Public Rights-of-Way (Curb Ramps)

Intersection ID: 16746Main Street:PRINCETON\_AVCross Street:STERLING\_RDLocation:NWADA ID: A5D4B45C706ARamp Type:PerpDiagInitial Pass/Fail:FailOverall Compliance:NoSeverity Score:50