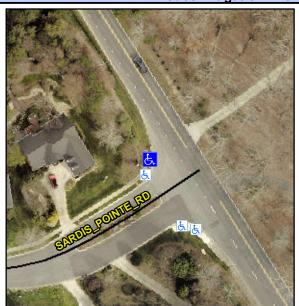

## Access Compliance Report Public Rights-of-Way (Curb Ramps)

Intersection ID: 22882Main Street: SARDIS\_POINTE\_RDCross Street: SARDIS\_RDLocation: NWADA ID: A5D523FA4410Ramp Type: PerpInitial Pass/Fail: FailOverall Compliance: NoSeverity Score: 13.75