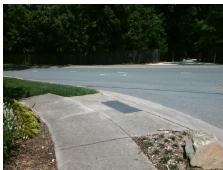

## Access Compliance Report Public Rights-of-Way (Curb Ramps)

Intersection ID: 22882Main Street: SARDIS\_POINTE\_RDCross Street: SARDIS\_RDLocation: NWADA ID: A5D523FA4410Ramp Type: PerpInitial Pass/Fail: FailOverall Compliance: NoSeverity Score: 13.75

Total Cost: \$ 1850.00

| Field Measurements/Component Compliance |                         |       |      |                             |      |  |
|-----------------------------------------|-------------------------|-------|------|-----------------------------|------|--|
| Compliance Description                  |                         | Data  | Comp | oliance Description         | Data |  |
| N/A                                     | A Ramp Length (in)      | 47.0  | No   | Ramp Slope (%)              | 9.2  |  |
| Ye                                      | s Ramp Width (in)       | 48.0  | No   | Ramp XSlope (%)             | 2.2  |  |
| N/A                                     | A Flare Type LT         | N/A   | N/A  | Flare Type RT               | N/A  |  |
| N/A                                     | A Flare Slope LT (%)    | N/A   | N/A  | Flare Slope RT (%)          | N/A  |  |
| N/A                                     | A Flare Traversable LT? | N/A   | N/A  | Flare Traversable RT?       | N/A  |  |
| N/A                                     | A Landing Length (in)   | N/A   | N/A  | DWS Provided?               | N/A  |  |
| N/A                                     | A Landing Width (in)    | N/A   | N/A  | DWS Contrast?               | N/A  |  |
| N/A                                     | A Landing Slope (%)     | N/A   | N/A  | DWS Length (in)             | N/A  |  |
| N/A                                     | A Landing X Slope (%)   | N/A   | N/A  | DWS Full Width?             | N/A  |  |
| N/A                                     | A Landing Curb? (Y/N)   | N/A   | N/A  | DWS Offset (in)             | N/A  |  |
| N/A                                     | A Shared Landing?       | N/A   |      |                             |      |  |
| N/A                                     | A Gutter Ponding?       | N/A   | N/A  | Gutter Slope (%)            | N/A  |  |
| N/A                                     | Gutter Lip Ht (in)      | N/A   | N/A  | Gutter X Slope (%)          | N/A  |  |
| N/A                                     | A Painted X Walk1?      | No    | N/A  | Painted X Walk2?            | N/A  |  |
|                                         | X Walk 1 Direction      | To NE |      | X Walk 2 Direction          | N/A  |  |
| N/A                                     | X Walk 1 Width (in)     | N/A   | N/A  | X Walk 2 Width (in)         | N/A  |  |
|                                         | X Walk 1 Slope (%)      | 1.9   |      | X Walk 2 Slope (%)          | N/A  |  |
|                                         | X Walk 1 X Slope (%)    | 1.8   |      | X Walk 2 X Slope (%)        | N/A  |  |
| N/A                                     | A Ramp inside XWalk1?   | N/A   | N/A  | Ramp inside XWalk2?         | N/A  |  |
|                                         | Road Slope (%)          | N/A   | N/A  | Clear Space?                | N/A  |  |
|                                         | Road X Slope (%)        | N/A   | N/A  | Clear Space to XWalk (in)   | N/A  |  |
| N/A                                     | Any Obstructions?       | N/A   | N/A  | Storm Grate/Utility Hazard? | N/A  |  |
|                                         | Obstruction Type        |       |      | Storm Grate/Utility Type    |      |  |
|                                         |                         | N/A   |      |                             | N/A  |  |
|                                         |                         |       | Yes  | Surface Condition? (G/P)    | Good |  |
|                                         |                         |       |      |                             |      |  |