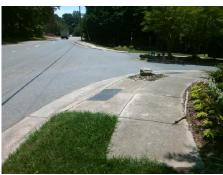

## Access Compliance Report Public Rights-of-Way (Curb Ramps)

Intersection ID: 22882Main Street: SARDIS\_POINTE\_RDCross Street: SARDIS\_RDLocation: NWADA ID: A5D523FA4410Ramp Type: PerpInitial Pass/Fail: FailOverall Compliance: NoSeverity Score: 13.75

Total Cost: \$ 1850.00

| Field Measurements/Component Compliance |                         |       |      |                             |      |  |
|-----------------------------------------|-------------------------|-------|------|-----------------------------|------|--|
| Compliance Description                  |                         | Data  | Comp | oliance Description         | Data |  |
| N/A                                     | A Ramp Length (in)      | 47.0  | No   | Ramp Slope (%)              | 9.2  |  |
| Ye                                      | s Ramp Width (in)       | 48.0  | No   | Ramp XSlope (%)             | 2.2  |  |
| N/A                                     | A Flare Type LT         | N/A   | N/A  | Flare Type RT               | N/A  |  |
| N/A                                     | A Flare Slope LT (%)    | N/A   | N/A  | Flare Slope RT (%)          | N/A  |  |
| N/A                                     | A Flare Traversable LT? | N/A   | N/A  | Flare Traversable RT?       | N/A  |  |
| N/A                                     | A Landing Length (in)   | N/A   | N/A  | DWS Provided?               | N/A  |  |
| N/A                                     | A Landing Width (in)    | N/A   | N/A  | DWS Contrast?               | N/A  |  |
| N/A                                     | A Landing Slope (%)     | N/A   | N/A  | DWS Length (in)             | N/A  |  |
| N/A                                     | A Landing X Slope (%)   | N/A   | N/A  | DWS Full Width?             | N/A  |  |
| N/A                                     | A Landing Curb? (Y/N)   | N/A   | N/A  | DWS Offset (in)             | N/A  |  |
| N/A                                     | A Shared Landing?       | N/A   |      |                             |      |  |
| N/A                                     | A Gutter Ponding?       | N/A   | N/A  | Gutter Slope (%)            | N/A  |  |
| N/A                                     | Gutter Lip Ht (in)      | N/A   | N/A  | Gutter X Slope (%)          | N/A  |  |
| N/A                                     | A Painted X Walk1?      | No    | N/A  | Painted X Walk2?            | N/A  |  |
|                                         | X Walk 1 Direction      | To NE |      | X Walk 2 Direction          | N/A  |  |
| N/A                                     | X Walk 1 Width (in)     | N/A   | N/A  | X Walk 2 Width (in)         | N/A  |  |
|                                         | X Walk 1 Slope (%)      | 1.9   |      | X Walk 2 Slope (%)          | N/A  |  |
|                                         | X Walk 1 X Slope (%)    | 1.8   |      | X Walk 2 X Slope (%)        | N/A  |  |
| N/A                                     | A Ramp inside XWalk1?   | N/A   | N/A  | Ramp inside XWalk2?         | N/A  |  |
|                                         | Road Slope (%)          | N/A   | N/A  | Clear Space?                | N/A  |  |
|                                         | Road X Slope (%)        | N/A   | N/A  | Clear Space to XWalk (in)   | N/A  |  |
| N/A                                     | Any Obstructions?       | N/A   | N/A  | Storm Grate/Utility Hazard? | N/A  |  |
|                                         | Obstruction Type        |       |      | Storm Grate/Utility Type    |      |  |
|                                         |                         | N/A   |      |                             | N/A  |  |
|                                         |                         |       | Yes  | Surface Condition? (G/P)    | Good |  |
|                                         |                         |       |      |                             |      |  |