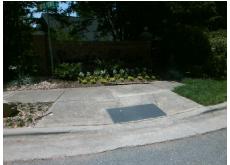

## Access Compliance Report Public Rights-of-Way (Curb Ramps)

Intersection ID: 22882Main Street: SARDIS\_POINTE\_RDCross Street: SARDIS\_RDLocation: NWADA ID: A5D523FA4410Ramp Type: PerpInitial Pass/Fail: FailOverall Compliance: NoSeverity Score: 13.75

Total Cost: \$ 1850.00

| Field Measurements/Component Compliance |                         |       |      |                             |      |  |
|-----------------------------------------|-------------------------|-------|------|-----------------------------|------|--|
| Compliance Description                  |                         | Data  | Comp | oliance Description         | Data |  |
| N/A                                     | A Ramp Length (in)      | 47.0  | No   | Ramp Slope (%)              | 9.2  |  |
| Ye                                      | s Ramp Width (in)       | 48.0  | No   | Ramp XSlope (%)             | 2.2  |  |
| N/A                                     | A Flare Type LT         | N/A   | N/A  | Flare Type RT               | N/A  |  |
| N/A                                     | A Flare Slope LT (%)    | N/A   | N/A  | Flare Slope RT (%)          | N/A  |  |
| N/A                                     | A Flare Traversable LT? | N/A   | N/A  | Flare Traversable RT?       | N/A  |  |
| N/A                                     | A Landing Length (in)   | N/A   | N/A  | DWS Provided?               | N/A  |  |
| N/A                                     | A Landing Width (in)    | N/A   | N/A  | DWS Contrast?               | N/A  |  |
| N/A                                     | A Landing Slope (%)     | N/A   | N/A  | DWS Length (in)             | N/A  |  |
| N/A                                     | A Landing X Slope (%)   | N/A   | N/A  | DWS Full Width?             | N/A  |  |
| N/A                                     | A Landing Curb? (Y/N)   | N/A   | N/A  | DWS Offset (in)             | N/A  |  |
| N/A                                     | A Shared Landing?       | N/A   |      |                             |      |  |
| N/A                                     | A Gutter Ponding?       | N/A   | N/A  | Gutter Slope (%)            | N/A  |  |
| N/A                                     | Gutter Lip Ht (in)      | N/A   | N/A  | Gutter X Slope (%)          | N/A  |  |
| N/A                                     | A Painted X Walk1?      | No    | N/A  | Painted X Walk2?            | N/A  |  |
|                                         | X Walk 1 Direction      | To NE |      | X Walk 2 Direction          | N/A  |  |
| N/A                                     | X Walk 1 Width (in)     | N/A   | N/A  | X Walk 2 Width (in)         | N/A  |  |
|                                         | X Walk 1 Slope (%)      | 1.9   |      | X Walk 2 Slope (%)          | N/A  |  |
|                                         | X Walk 1 X Slope (%)    | 1.8   |      | X Walk 2 X Slope (%)        | N/A  |  |
| N/A                                     | A Ramp inside XWalk1?   | N/A   | N/A  | Ramp inside XWalk2?         | N/A  |  |
|                                         | Road Slope (%)          | N/A   | N/A  | Clear Space?                | N/A  |  |
|                                         | Road X Slope (%)        | N/A   | N/A  | Clear Space to XWalk (in)   | N/A  |  |
| N/A                                     | Any Obstructions?       | N/A   | N/A  | Storm Grate/Utility Hazard? | N/A  |  |
|                                         | Obstruction Type        |       |      | Storm Grate/Utility Type    |      |  |
|                                         |                         | N/A   |      |                             | N/A  |  |
|                                         |                         |       | Yes  | Surface Condition? (G/P)    | Good |  |
|                                         |                         |       |      |                             |      |  |