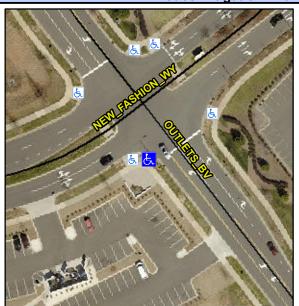

## Access Compliance Report Public Rights-of-Way (Curb Ramps)

Intersection ID: N/AMain Street:NEW\_FASHION\_WYCross Street:OUTLETS\_BVLocation:SWADA ID: A5DAF069799CRamp Type:PerpInitial Pass/Fail:FailOverall Compliance:NoSeverity Score:33.75

## Field Measurements/Component Compliance

Street 1 Name
OUTLETS BV
Stop Condition-Street 2
StopSign
Street 2 Name
N/A
Stop Condition-Street 1
N/A

| Š | Possible Solutions:           | <u> </u> |
|---|-------------------------------|----------|
|   | Remove & Replace Entire Ramp. | N        |
|   |                               | N        |
| è |                               | N        |
|   |                               | N        |
|   |                               | N        |
|   |                               | N        |
|   | Surveyor Notes:               | N        |
|   | N/A                           | N        |
| ş |                               | N        |
|   |                               | N        |
|   |                               | N        |
|   | PROW/ADA:                     | N        |
| ١ | R304.5.1, R304.2.2, R304.5.3  | N        |
| ١ | ,                             | N        |
|   |                               |          |
|   |                               | N        |
|   |                               |          |
|   |                               |          |
|   |                               | N        |
|   |                               |          |