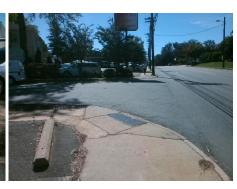

## Access Compliance Report Public Rights-of-Way (Curb Ramps)

N/A

Good

Surface Condition? (G/P)

Intersection ID: 14883 Main Street: CIRCLE\_AV Cross Street: HERMITAGE\_CT Location: NE

ADA ID: A5E462374B7A Ramp Type: PerpDiag Initial Pass/Fail: Fail Overall Compliance: No Severity Score: 25

Surveyor Notes:

N/A

PROW/ADA:

Not Found, R304.5.3

Total Cost: \$ 3200.00

| ried Measurements/Component Compliance |                        |                       |      |                        |                             |      |
|----------------------------------------|------------------------|-----------------------|------|------------------------|-----------------------------|------|
|                                        | Compliance Description |                       | Data | Compliance Description |                             | Data |
|                                        | N/A                    | Ramp Length (in)      | 62.0 | Yes                    | Ramp Slope (%)              | 8.3  |
|                                        | Yes                    | Ramp Width (in)       | 52.0 | No                     | Ramp XSlope (%)             | 9.5  |
|                                        | N/A                    | Flare Type LT         | N/A  | N/A                    | Flare Type RT               | N/A  |
|                                        | N/A                    | Flare Slope LT (%)    | N/A  | N/A                    | Flare Slope RT (%)          | N/A  |
|                                        | N/A                    | Flare Traversable LT? | N/A  | N/A                    | Flare Traversable RT?       | N/A  |
|                                        | N/A                    | Landing Length (in)   | N/A  | N/A                    | DWS Provided?               | N/A  |
|                                        | N/A                    | Landing Width (in)    | N/A  | N/A                    | DWS Contrast?               | N/A  |
|                                        | N/A                    | Landing Slope (%)     | N/A  | N/A                    | DWS Length (in)             | N/A  |
|                                        | N/A                    | Landing X Slope (%)   | N/A  | N/A                    | DWS Full Width?             | N/A  |
|                                        | N/A                    | Landing Curb? (Y/N)   | N/A  | N/A                    | DWS Offset (in)             | N/A  |
|                                        | N/A                    | Shared Landing?       | N/A  |                        |                             |      |
|                                        | N/A                    | Gutter Ponding?       | N/A  | N/A                    | Gutter Slope (%)            | N/A  |
|                                        | N/A                    | Gutter Lip Ht (in)    | N/A  | N/A                    | Gutter X Slope (%)          | N/A  |
|                                        | N/A                    | Painted X Walk1?      | No   | N/A                    | Painted X Walk2?            | No   |
|                                        |                        | X Walk 1 Direction    | To W |                        | X Walk 2 Direction          | To S |
|                                        | N/A                    | X Walk 1 Width (in)   | N/A  | N/A                    | X Walk 2 Width (in)         | N/A  |
|                                        |                        | X Walk 1 Slope (%)    | 2.1  |                        | X Walk 2 Slope (%)          | 6.9  |
|                                        |                        | X Walk 1 X Slope (%)  | 6.8  |                        | X Walk 2 X Slope (%)        | 2.0  |
|                                        | N/A                    | Ramp inside XWalk1?   | N/A  | N/A                    | Ramp inside XWalk2?         | N/A  |
|                                        |                        | Road Slope (%)        | 5.9  | N/A                    | Clear Space?                | N/A  |
|                                        |                        | Road X Slope (%)      | 1.0  | N/A                    | Clear Space to XWalk (in)   | N/A  |
|                                        | N/A                    | Any Obstructions?     | N/A  | N/A                    | Storm Grate/Utility Hazard? | N/A  |
|                                        |                        | Obstruction Type      |      |                        | Storm Grate/Utility Type    |      |
|                                        |                        |                       |      | 1                      |                             |      |