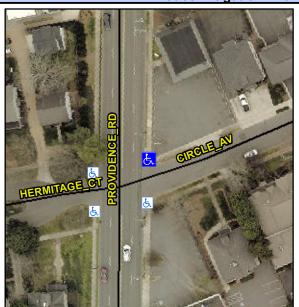

## Access Compliance Report Public Rights-of-Way (Curb Ramps)

N/A

Good

Surface Condition? (G/P)

Intersection ID: 14883 Main Street: CIRCLE\_AV Cross Street: HERMITAGE\_CT Location: NE

ADA ID: A5E462374B7A Ramp Type: PerpDiag Initial Pass/Fail: Fail Overall Compliance: No Severity Score: 25

## Field Measurements/Component Compliance

Street 1 Name
Stop Condition-Street 2
Street 2 Name
Stop Condition-Street 1

PROVIDENCE RD
None
CIRCLE AV
StopSign

Possible Solutions:

Remove & Replace Curb Ramp With Two New Directional Ramps or Equivalent.