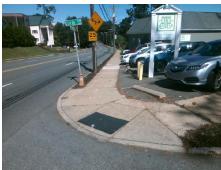

## Access Compliance Report Public Rights-of-Way (Curb Ramps)

N/A

Good

Surface Condition? (G/P)

Intersection ID: 14883 Main Street: CIRCLE\_AV Cross Street: HERMITAGE\_CT Location: NE

ADA ID: A5E462374B7A Ramp Type: PerpDiag Initial Pass/Fail: Fail Overall Compliance: No Severity Score: 25

Surveyor Notes:

N/A

PROW/ADA:

Not Found, R304.5.3

Total Cost: \$ 3200.00

| ried Measurements/Component Compliance |                        |                       |      |                        |                             |      |
|----------------------------------------|------------------------|-----------------------|------|------------------------|-----------------------------|------|
|                                        | Compliance Description |                       | Data | Compliance Description |                             | Data |
|                                        | N/A                    | Ramp Length (in)      | 62.0 | Yes                    | Ramp Slope (%)              | 8.3  |
|                                        | Yes                    | Ramp Width (in)       | 52.0 | No                     | Ramp XSlope (%)             | 9.5  |
|                                        | N/A                    | Flare Type LT         | N/A  | N/A                    | Flare Type RT               | N/A  |
|                                        | N/A                    | Flare Slope LT (%)    | N/A  | N/A                    | Flare Slope RT (%)          | N/A  |
|                                        | N/A                    | Flare Traversable LT? | N/A  | N/A                    | Flare Traversable RT?       | N/A  |
|                                        | N/A                    | Landing Length (in)   | N/A  | N/A                    | DWS Provided?               | N/A  |
|                                        | N/A                    | Landing Width (in)    | N/A  | N/A                    | DWS Contrast?               | N/A  |
|                                        | N/A                    | Landing Slope (%)     | N/A  | N/A                    | DWS Length (in)             | N/A  |
|                                        | N/A                    | Landing X Slope (%)   | N/A  | N/A                    | DWS Full Width?             | N/A  |
|                                        | N/A                    | Landing Curb? (Y/N)   | N/A  | N/A                    | DWS Offset (in)             | N/A  |
|                                        | N/A                    | Shared Landing?       | N/A  |                        |                             |      |
|                                        | N/A                    | Gutter Ponding?       | N/A  | N/A                    | Gutter Slope (%)            | N/A  |
|                                        | N/A                    | Gutter Lip Ht (in)    | N/A  | N/A                    | Gutter X Slope (%)          | N/A  |
|                                        | N/A                    | Painted X Walk1?      | No   | N/A                    | Painted X Walk2?            | No   |
|                                        |                        | X Walk 1 Direction    | To W |                        | X Walk 2 Direction          | To S |
|                                        | N/A                    | X Walk 1 Width (in)   | N/A  | N/A                    | X Walk 2 Width (in)         | N/A  |
|                                        |                        | X Walk 1 Slope (%)    | 2.1  |                        | X Walk 2 Slope (%)          | 6.9  |
|                                        |                        | X Walk 1 X Slope (%)  | 6.8  |                        | X Walk 2 X Slope (%)        | 2.0  |
|                                        | N/A                    | Ramp inside XWalk1?   | N/A  | N/A                    | Ramp inside XWalk2?         | N/A  |
|                                        |                        | Road Slope (%)        | 5.9  | N/A                    | Clear Space?                | N/A  |
|                                        |                        | Road X Slope (%)      | 1.0  | N/A                    | Clear Space to XWalk (in)   | N/A  |
|                                        | N/A                    | Any Obstructions?     | N/A  | N/A                    | Storm Grate/Utility Hazard? | N/A  |
|                                        |                        | Obstruction Type      |      |                        | Storm Grate/Utility Type    |      |
|                                        |                        |                       |      | 1                      |                             |      |