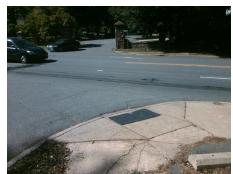

## Access Compliance Report Public Rights-of-Way (Curb Ramps)

N/A

Good

Surface Condition? (G/P)

Intersection ID: 14883 Main Street: CIRCLE\_AV Cross Street: HERMITAGE\_CT Location: NE

ADA ID: A5E462374B7A Ramp Type: PerpDiag Initial Pass/Fail: Fail Overall Compliance: No Severity Score: 25

Surveyor Notes:

N/A

PROW/ADA:

Not Found, R304.5.3

Total Cost: \$ 3200.00

| ried Measurements/Component Compliance |                        |                       |      |                        |                             |      |
|----------------------------------------|------------------------|-----------------------|------|------------------------|-----------------------------|------|
|                                        | Compliance Description |                       | Data | Compliance Description |                             | Data |
|                                        | N/A                    | Ramp Length (in)      | 62.0 | Yes                    | Ramp Slope (%)              | 8.3  |
|                                        | Yes                    | Ramp Width (in)       | 52.0 | No                     | Ramp XSlope (%)             | 9.5  |
|                                        | N/A                    | Flare Type LT         | N/A  | N/A                    | Flare Type RT               | N/A  |
|                                        | N/A                    | Flare Slope LT (%)    | N/A  | N/A                    | Flare Slope RT (%)          | N/A  |
|                                        | N/A                    | Flare Traversable LT? | N/A  | N/A                    | Flare Traversable RT?       | N/A  |
|                                        | N/A                    | Landing Length (in)   | N/A  | N/A                    | DWS Provided?               | N/A  |
|                                        | N/A                    | Landing Width (in)    | N/A  | N/A                    | DWS Contrast?               | N/A  |
|                                        | N/A                    | Landing Slope (%)     | N/A  | N/A                    | DWS Length (in)             | N/A  |
|                                        | N/A                    | Landing X Slope (%)   | N/A  | N/A                    | DWS Full Width?             | N/A  |
|                                        | N/A                    | Landing Curb? (Y/N)   | N/A  | N/A                    | DWS Offset (in)             | N/A  |
|                                        | N/A                    | Shared Landing?       | N/A  |                        |                             |      |
|                                        | N/A                    | Gutter Ponding?       | N/A  | N/A                    | Gutter Slope (%)            | N/A  |
|                                        | N/A                    | Gutter Lip Ht (in)    | N/A  | N/A                    | Gutter X Slope (%)          | N/A  |
|                                        | N/A                    | Painted X Walk1?      | No   | N/A                    | Painted X Walk2?            | No   |
|                                        |                        | X Walk 1 Direction    | To W |                        | X Walk 2 Direction          | To S |
|                                        | N/A                    | X Walk 1 Width (in)   | N/A  | N/A                    | X Walk 2 Width (in)         | N/A  |
|                                        |                        | X Walk 1 Slope (%)    | 2.1  |                        | X Walk 2 Slope (%)          | 6.9  |
|                                        |                        | X Walk 1 X Slope (%)  | 6.8  |                        | X Walk 2 X Slope (%)        | 2.0  |
|                                        | N/A                    | Ramp inside XWalk1?   | N/A  | N/A                    | Ramp inside XWalk2?         | N/A  |
|                                        |                        | Road Slope (%)        | 5.9  | N/A                    | Clear Space?                | N/A  |
|                                        |                        | Road X Slope (%)      | 1.0  | N/A                    | Clear Space to XWalk (in)   | N/A  |
|                                        | N/A                    | Any Obstructions?     | N/A  | N/A                    | Storm Grate/Utility Hazard? | N/A  |
|                                        |                        | Obstruction Type      |      |                        | Storm Grate/Utility Type    |      |
|                                        |                        |                       |      | 1                      |                             |      |