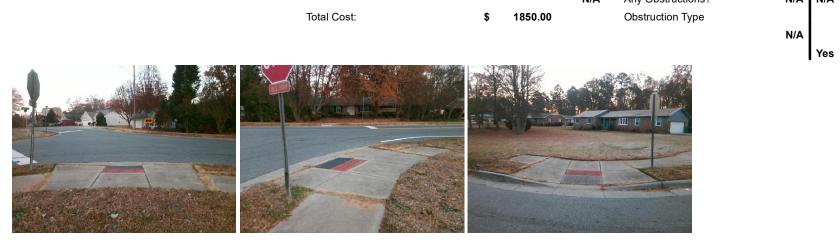

## Access Compliance Report Public Rights-of-Way (Curb Ramps)

| Intersection ID: 5918 Main St           | rsection ID: 5918 Main Street: CATHEY_RD |                                         | Cross Street: GUM_BRANCH_RD              |                   |                             | Location: S                 |      |  |
|-----------------------------------------|------------------------------------------|-----------------------------------------|------------------------------------------|-------------------|-----------------------------|-----------------------------|------|--|
|                                         |                                          |                                         | Initial Pass/Fail: Fail Overall Complian |                   |                             |                             |      |  |
| · · · ·                                 |                                          |                                         |                                          |                   |                             | 21.25                       |      |  |
| Codes/Mitigation Info/Possible Solution |                                          | Field Measurements/Component Compliance |                                          |                   |                             |                             |      |  |
| alla alla                               | Possible Solutions:                      | Compliance Description                  |                                          | ption Data        | Data Compliance Description |                             | Data |  |
| A CONTRACT FOR THE PARTY                | Remove & Replace Entire Ramp.            | N/A                                     | Ramp Length                              | (in) <b>49.5</b>  | No                          | Ramp Slope (%)              | 9.7  |  |
| A get a state of the second             |                                          | No                                      | Ramp Width (                             | (in) <b>47.5</b>  | Yes                         | Ramp XSlope (%)             | 0.7  |  |
|                                         | 9                                        | N/A                                     | Flare Type LT                            | Γ <b>Ν/Α</b>      | N/A                         | Flare Type RT               | N/A  |  |
|                                         |                                          | N/A                                     | Flare Slope L                            | T (%) N/A         | N/A                         | Flare Slope RT (%)          | N/A  |  |
|                                         | 2                                        | N/A                                     | Flare Travers                            | able LT? N/A      | N/A                         | Flare Traversable RT?       | N/A  |  |
| CUIL ERANCH RD                          | 5                                        | N/A                                     | Landing Leng                             | th (in) N/A       | N/A                         | DWS Provided?               | N/A  |  |
| CULLENS                                 | Surveyor Notes:                          | N/A                                     | Landing Widtl                            | h (in) <b>N/A</b> | N/A                         | DWS Contrast?               | N/A  |  |
| 6                                       | N/A                                      | N/A                                     | Landing Slope                            | e (%) N/A         | N/A                         | DWS Length (in)             | N/A  |  |
|                                         |                                          | N/A                                     | Landing X Slo                            | ope (%) N/A       | N/A                         | DWS Full Width?             | N/A  |  |
|                                         |                                          | N/A                                     | Landing Curb                             | ? (Y/N) N/A       | N/A                         | DWS Offset (in)             | N/A  |  |
|                                         |                                          | N/A                                     | Shared Landi                             | ng? N/A           |                             |                             |      |  |
|                                         | PROW/ADA:                                | N/A                                     | Gutter Pondir                            | ng? N/A           | N/A                         | Gutter Slope (%)            | N/A  |  |
|                                         | Not Found, R304.5.1, R304.2.2            | N/A                                     | Gutter Lip Ht                            | (in) <b>N/A</b>   | N/A                         | Gutter X Slope (%)          | N/A  |  |
|                                         | ,                                        | N/A                                     | Painted X Wa                             | lk1? No           | N/A                         | Painted X Walk2?            | N/A  |  |
|                                         |                                          |                                         | X Walk 1 Dire                            | ection To N       |                             | X Walk 2 Direction          | N/A  |  |
|                                         | A                                        | N/A                                     | X Walk 1 Wid                             | th (in) N/A       | N/A                         | X Walk 2 Width (in)         | N/A  |  |
| Street 1 Name GUM BRANCH RD             | -                                        |                                         | X Walk 1 Slop                            | be (%) 5.0        |                             | X Walk 2 Slope (%)          | N/A  |  |
| Stop Condition-Street 2 StopSign        |                                          |                                         | X Walk 1 X Sl                            |                   |                             | X Walk 2 X Slope (%)        | N/A  |  |
| Street 2 Name N/A                       |                                          | N/A                                     | Ramp inside 2                            | XWalk1? N/A       | N/A                         | Ramp inside XWalk2?         | N/A  |  |
| Stop Condition-Street 1 N/A             |                                          |                                         | Road Slope ('                            |                   | N/A                         | Clear Space?                | N/A  |  |
|                                         |                                          |                                         | Road X Slope                             | ,                 | N/A                         | Clear Space to XWalk (in)   | N/A  |  |
|                                         |                                          | N/A                                     | •                                        |                   |                             | Storm Grate/Utility Hazard? | N/A  |  |
|                                         | Total Cost: \$ 1                         | 850.00                                  | Obstruction T                            |                   |                             | Storm Grate/Utility Type    |      |  |
|                                         | •                                        |                                         |                                          | N/A               |                             |                             | N/A  |  |