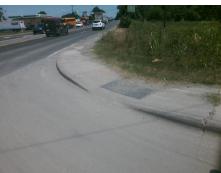

## Field Measurements/Component Compliance

Street 1 Name
WESTINGHOUSE BV
Stop Condition-Street 1
Signal
Street 2 Name
N/A
Stop Condition-Street 2
N/A

Total Cost: \$ 1600.00

| Compliance Description Peter Compliance Description Peter |                      |      |                        |                             |      |
|-----------------------------------------------------------|----------------------|------|------------------------|-----------------------------|------|
| Compliance Description                                    |                      | Data | Compliance Description |                             | Data |
| N/A                                                       | Ramp Length LT (in)  | 40.0 | N/A                    | Ramp Length RT (in)         | 40.0 |
| Yes                                                       | Ramp Width LT (in)   | 53.0 | Yes                    | Ramp Width RT (in)          | 55.0 |
| No                                                        | Ramp Slope LT (%)    | 9.2  | No                     | Ramp Slope RT (%)           | 10.1 |
| Yes                                                       | Ramp XSlope LT (%)   | 1.0  | Yes                    | Ramp XSlope RT (%)          | 0.3  |
| N/A                                                       | Landing Length (in)  | N/A  | N/A                    | DWS Provided?               | N/A  |
| N/A                                                       | Landing Width (in)   | N/A  | N/A                    | DWS Contrast?               | N/A  |
| N/A                                                       | Landing Slope (%)    | N/A  | N/A                    | DWS Length (in)             | N/A  |
| N/A                                                       | Landing X Slope (%)  | N/A  | N/A                    | DWS Full Width?             | N/A  |
| N/A                                                       | Landing Curb? (Y/N)  | N/A  | N/A                    | DWS Offset (in)             | N/A  |
| N/A                                                       | Shared Landing?      | N/A  |                        |                             |      |
| N/A                                                       | Gutter Ponding?      | N/A  | N/A                    | Gutter Slope (%)            | N/A  |
| N/A                                                       | Gutter Lip Ht (in)   | N/A  | N/A                    | Gutter X Slope (%)          | N/A  |
| N/A                                                       | Painted X Walk1?     | No   | N/A                    | Painted X Walk2?            | N/A  |
|                                                           | X Walk 1 Direction   | To N |                        | X Walk 2 Direction          | N/A  |
| N/A                                                       | X Walk 1 Width (in)  | N/A  | N/A                    | X Walk 2 Width (in)         | N/A  |
|                                                           | X Walk 1 Slope (%)   | 0.2  |                        | X Walk 2 Slope (%)          | N/A  |
|                                                           | X Walk 1 X Slope (%) | 3.2  |                        | X Walk 2 X Slope (%)        | N/A  |
| N/A                                                       | Ramp inside XWalk1?  | N/A  | N/A                    | Ramp inside XWalk2?         | N/A  |
|                                                           | Road Slope (%)       | N/A  | N/A                    | Clear Space?                | N/A  |
|                                                           | Road X Slope (%)     | N/A  | N/A                    | Clear Space to XWalk (in)   | N/A  |
| N/A                                                       | Any Obstructions?    | N/A  | N/A                    | Storm Grate/Utility Hazard? | N/A  |
|                                                           | Obstruction Type     |      |                        | Storm Grate/Utility Type    |      |
|                                                           |                      | N/A  |                        |                             | N/A  |
|                                                           |                      |      | Yes                    | Surface Condition? (G/P)    | Good |
|                                                           |                      |      | N/A                    | Curb Slope (%)              | 10.8 |
|                                                           | A. LANDESO           |      |                        |                             |      |