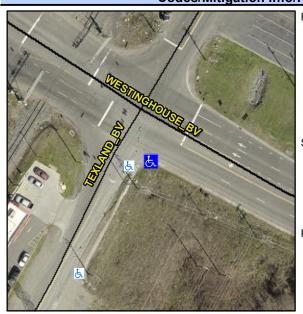

## Access Compliance Report Public Rights-of-Way (Curb Ramps)

Intersection ID: 23610 Main Street: TEXLAND\_BV Cross Street: WESTINGHOUSE\_BV Location: SE

ADA ID: A5ED075CFE2B Ramp Type: Para Initial Pass/Fail: Fail Overall Compliance: No Severity Score: 12.5

## Field Measurements/Component Compliance

Street 1 Name
WESTINGHOUSE BV
Stop Condition-Street 1
Signal
Street 2 Name
N/A
Stop Condition-Street 2
N/A

Total Cost: \$ 1600.00

| Compliance Description Peter Compliance Description Peter |                      |      |                        |                             |      |
|-----------------------------------------------------------|----------------------|------|------------------------|-----------------------------|------|
| Compliance Description                                    |                      | Data | Compliance Description |                             | Data |
| N/A                                                       | Ramp Length LT (in)  | 40.0 | N/A                    | Ramp Length RT (in)         | 40.0 |
| Yes                                                       | Ramp Width LT (in)   | 53.0 | Yes                    | Ramp Width RT (in)          | 55.0 |
| No                                                        | Ramp Slope LT (%)    | 9.2  | No                     | Ramp Slope RT (%)           | 10.1 |
| Yes                                                       | Ramp XSlope LT (%)   | 1.0  | Yes                    | Ramp XSlope RT (%)          | 0.3  |
| N/A                                                       | Landing Length (in)  | N/A  | N/A                    | DWS Provided?               | N/A  |
| N/A                                                       | Landing Width (in)   | N/A  | N/A                    | DWS Contrast?               | N/A  |
| N/A                                                       | Landing Slope (%)    | N/A  | N/A                    | DWS Length (in)             | N/A  |
| N/A                                                       | Landing X Slope (%)  | N/A  | N/A                    | DWS Full Width?             | N/A  |
| N/A                                                       | Landing Curb? (Y/N)  | N/A  | N/A                    | DWS Offset (in)             | N/A  |
| N/A                                                       | Shared Landing?      | N/A  |                        |                             |      |
| N/A                                                       | Gutter Ponding?      | N/A  | N/A                    | Gutter Slope (%)            | N/A  |
| N/A                                                       | Gutter Lip Ht (in)   | N/A  | N/A                    | Gutter X Slope (%)          | N/A  |
| N/A                                                       | Painted X Walk1?     | No   | N/A                    | Painted X Walk2?            | N/A  |
|                                                           | X Walk 1 Direction   | To N |                        | X Walk 2 Direction          | N/A  |
| N/A                                                       | X Walk 1 Width (in)  | N/A  | N/A                    | X Walk 2 Width (in)         | N/A  |
|                                                           | X Walk 1 Slope (%)   | 0.2  |                        | X Walk 2 Slope (%)          | N/A  |
|                                                           | X Walk 1 X Slope (%) | 3.2  |                        | X Walk 2 X Slope (%)        | N/A  |
| N/A                                                       | Ramp inside XWalk1?  | N/A  | N/A                    | Ramp inside XWalk2?         | N/A  |
|                                                           | Road Slope (%)       | N/A  | N/A                    | Clear Space?                | N/A  |
|                                                           | Road X Slope (%)     | N/A  | N/A                    | Clear Space to XWalk (in)   | N/A  |
| N/A                                                       | Any Obstructions?    | N/A  | N/A                    | Storm Grate/Utility Hazard? | N/A  |
|                                                           | Obstruction Type     |      |                        | Storm Grate/Utility Type    |      |
|                                                           |                      | N/A  |                        |                             | N/A  |
|                                                           |                      |      | Yes                    | Surface Condition? (G/P)    | Good |
|                                                           |                      |      | N/A                    | Curb Slope (%)              | 10.8 |
|                                                           | A. LANDESO           |      |                        |                             |      |