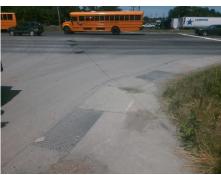

## Field Measurements/Component Compliance

Street 1 Name
WESTINGHOUSE BV
Stop Condition-Street 1
Signal
Street 2 Name
N/A
Stop Condition-Street 2
N/A

Total Cost: \$ 1600.00

| Compliance Description Peter Compliance Description Peter |                      |      |                        |                             |      |
|-----------------------------------------------------------|----------------------|------|------------------------|-----------------------------|------|
| Compliance Description                                    |                      | Data | Compliance Description |                             | Data |
| N/A                                                       | Ramp Length LT (in)  | 40.0 | N/A                    | Ramp Length RT (in)         | 40.0 |
| Yes                                                       | Ramp Width LT (in)   | 53.0 | Yes                    | Ramp Width RT (in)          | 55.0 |
| No                                                        | Ramp Slope LT (%)    | 9.2  | No                     | Ramp Slope RT (%)           | 10.1 |
| Yes                                                       | Ramp XSlope LT (%)   | 1.0  | Yes                    | Ramp XSlope RT (%)          | 0.3  |
| N/A                                                       | Landing Length (in)  | N/A  | N/A                    | DWS Provided?               | N/A  |
| N/A                                                       | Landing Width (in)   | N/A  | N/A                    | DWS Contrast?               | N/A  |
| N/A                                                       | Landing Slope (%)    | N/A  | N/A                    | DWS Length (in)             | N/A  |
| N/A                                                       | Landing X Slope (%)  | N/A  | N/A                    | DWS Full Width?             | N/A  |
| N/A                                                       | Landing Curb? (Y/N)  | N/A  | N/A                    | DWS Offset (in)             | N/A  |
| N/A                                                       | Shared Landing?      | N/A  |                        |                             |      |
| N/A                                                       | Gutter Ponding?      | N/A  | N/A                    | Gutter Slope (%)            | N/A  |
| N/A                                                       | Gutter Lip Ht (in)   | N/A  | N/A                    | Gutter X Slope (%)          | N/A  |
| N/A                                                       | Painted X Walk1?     | No   | N/A                    | Painted X Walk2?            | N/A  |
|                                                           | X Walk 1 Direction   | To N |                        | X Walk 2 Direction          | N/A  |
| N/A                                                       | X Walk 1 Width (in)  | N/A  | N/A                    | X Walk 2 Width (in)         | N/A  |
|                                                           | X Walk 1 Slope (%)   | 0.2  |                        | X Walk 2 Slope (%)          | N/A  |
|                                                           | X Walk 1 X Slope (%) | 3.2  |                        | X Walk 2 X Slope (%)        | N/A  |
| N/A                                                       | Ramp inside XWalk1?  | N/A  | N/A                    | Ramp inside XWalk2?         | N/A  |
|                                                           | Road Slope (%)       | N/A  | N/A                    | Clear Space?                | N/A  |
|                                                           | Road X Slope (%)     | N/A  | N/A                    | Clear Space to XWalk (in)   | N/A  |
| N/A                                                       | Any Obstructions?    | N/A  | N/A                    | Storm Grate/Utility Hazard? | N/A  |
|                                                           | Obstruction Type     |      |                        | Storm Grate/Utility Type    |      |
|                                                           |                      | N/A  |                        |                             | N/A  |
|                                                           |                      |      | Yes                    | Surface Condition? (G/P)    | Good |
|                                                           |                      |      | N/A                    | Curb Slope (%)              | 10.8 |
|                                                           | A. LANDESO           |      |                        |                             |      |