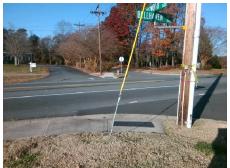

## **Access Compliance Report Public Rights-of-Way** (Curb Ramps)

Intersection ID: 5576 Main Street: BELLHAVEN\_BV Cross Street: COULWOOD\_PARK\_DR Location: Ε ADA ID: A5F7465838B5 Ramp Type: Perp Initial Pass/Fail: Fail **Overall Compliance: No Severity Score:** 12.5

## Field Measurements/Component Compliance

**BELLHAVEN BV** Street 1 Name Stop Condition-Street 2 None Street 2 Name N/A Stop Condition-Street 1 N/A

| Possible Solutions:           |
|-------------------------------|
| Remove & Replace Entire Ramp. |
|                               |
|                               |
|                               |
|                               |
| Surveyor Notes:               |
| N/A                           |
|                               |
|                               |
|                               |
| PROW/ADA:                     |
| R304.2.2                      |
|                               |
|                               |
|                               |
|                               |
|                               |
|                               |