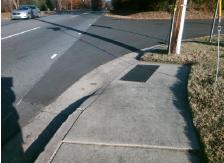

## **Access Compliance Report Public Rights-of-Way** (Curb Ramps)

Intersection ID: 5576 Main Street: BELLHAVEN\_BV Cross Street: COULWOOD\_PARK\_DR Location: Ε ADA ID: A5F7465838B5 Ramp Type: Perp Initial Pass/Fail: Fail **Overall Compliance: No Severity Score:** 12.5

## Field Measurements/Component Compliance

**BELLHAVEN BV** Street 1 Name Stop Condition-Street 2 None Street 2 Name N/A Stop Condition-Street 1 N/A

| Possible Solutions:           |
|-------------------------------|
| Remove & Replace Entire Ramp. |
|                               |
|                               |
|                               |
|                               |
| Surveyor Notes:               |
| N/A                           |
|                               |
|                               |
|                               |
| PROW/ADA:                     |
| R304.2.2                      |
|                               |
|                               |
|                               |
|                               |
|                               |
|                               |