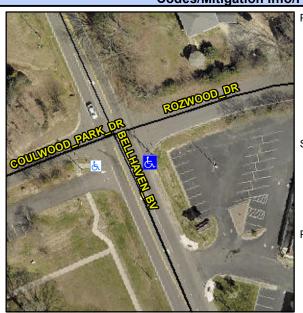

## **Access Compliance Report Public Rights-of-Way** (Curb Ramps)

Intersection ID: 5576 Main Street: BELLHAVEN\_BV Cross Street: COULWOOD\_PARK\_DR Location: Ε ADA ID: A5F7465838B5 Ramp Type: Perp Initial Pass/Fail: Fail **Overall Compliance: No Severity Score:** 12.5