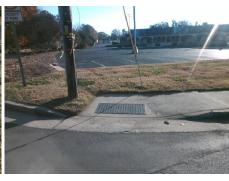

## **Access Compliance Report Public Rights-of-Way** (Curb Ramps)

Intersection ID: 5576 Main Street: BELLHAVEN\_BV Cross Street: COULWOOD\_PARK\_DR Location: Ε ADA ID: A5F7465838B5 Ramp Type: Perp Initial Pass/Fail: Fail **Overall Compliance: No Severity Score:** 12.5

## Field Measurements/Component Compliance

**BELLHAVEN BV** Street 1 Name Stop Condition-Street 2 None Street 2 Name N/A Stop Condition-Street 1 N/A

| Possible Solutions:           |
|-------------------------------|
| Remove & Replace Entire Ramp. |
|                               |
|                               |
|                               |
|                               |
| Surveyor Notes:               |
| N/A                           |
|                               |
|                               |
|                               |
| PROW/ADA:                     |
| R304.2.2                      |
|                               |
|                               |
|                               |
|                               |
|                               |
|                               |