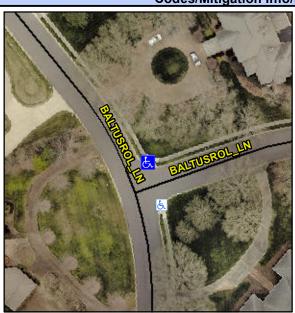

## Access Compliance Report Public Rights-of-Way (Curb Ramps)

Intersection ID: 23691Main Street:BALTUSROL\_LNCross Street:N/ALocation:NEADA ID: A5FA939ED8DFRamp Type:PerpDiagInitial Pass/Fail:FailOverall Compliance:NoSeverity Score:13.75

## Field Measurements/Component Compliance

Street 1 Name
Stop Condition-Street 2
Street 2 Name
Stop Condition-Street 1

BALTUSROL LN None BALTUSROL LN StopSign Possible Solutions:

Remove & Replace Curb Ramp With Two New Directional Ramps or Equivalent.