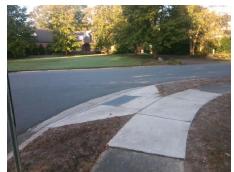

## Field Measurements/Component Compliance

Street 1 Name
Stop Condition-Street 2
Street 2 Name
Stop Condition-Street 1

BALTUSROL LN None BALTUSROL LN StopSign Possible Solutions:

Remove & Replace Curb Ramp With Two New Directional Ramps or Equivalent.

Surveyor Notes:

N/A

PROW/ADA:

Not Found, R304.2.2, R304.5.3

Total Cost: \$ 3200.00

| Field Measurements/Component Compliance |                       |      |                        |                             |      |
|-----------------------------------------|-----------------------|------|------------------------|-----------------------------|------|
| Compliance Description                  |                       | Data | Compliance Description |                             | Data |
| N/A                                     | Ramp Length (in)      | 56.0 | No                     | Ramp Slope (%)              | 8.6  |
| Yes                                     | Ramp Width (in)       | 48.0 | No                     | Ramp XSlope (%)             | 3.4  |
| N/A                                     | Flare Type LT         | N/A  | N/A                    | Flare Type RT               | N/A  |
| N/A                                     | Flare Slope LT (%)    | N/A  | N/A                    | Flare Slope RT (%)          | N/A  |
| N/A                                     | Flare Traversable LT? | N/A  | N/A                    | Flare Traversable RT?       | N/A  |
| N/A                                     | Landing Length (in)   | N/A  | N/A                    | DWS Provided?               | N/A  |
| N/A                                     | Landing Width (in)    | N/A  | N/A                    | DWS Contrast?               | N/A  |
| N/A                                     | Landing Slope (%)     | N/A  | N/A                    | DWS Length (in)             | N/A  |
| N/A                                     | Landing X Slope (%)   | N/A  | N/A                    | DWS Full Width?             | N/A  |
| N/A                                     | Landing Curb? (Y/N)   | N/A  | N/A                    | DWS Offset (in)             | N/A  |
| N/A                                     | Shared Landing?       | N/A  |                        |                             |      |
| N/A                                     | Gutter Ponding?       | N/A  | N/A                    | Gutter Slope (%)            | N/A  |
| N/A                                     | Gutter Lip Ht (in)    | N/A  | N/A                    | Gutter X Slope (%)          | N/A  |
| N/A                                     | Painted X Walk1?      | No   | N/A                    | Painted X Walk2?            | No   |
|                                         | X Walk 1 Direction    | To W |                        | X Walk 2 Direction          | To S |
| N/A                                     | X Walk 1 Width (in)   | N/A  | N/A                    | X Walk 2 Width (in)         | N/A  |
|                                         | X Walk 1 Slope (%)    | 3.1  |                        | X Walk 2 Slope (%)          | 0.1  |
|                                         | X Walk 1 X Slope (%)  | 0.4  |                        | X Walk 2 X Slope (%)        | 3.8  |
| N/A                                     | Ramp inside XWalk1?   | N/A  | N/A                    | Ramp inside XWalk2?         | N/A  |
|                                         | Road Slope (%)        | 0.9  | N/A                    | Clear Space?                | N/A  |
|                                         | Road X Slope (%)      | 1.2  | N/A                    | Clear Space to XWalk (in)   | N/A  |
| N/A                                     | Any Obstructions?     | N/A  | N/A                    | Storm Grate/Utility Hazard? | N/A  |
|                                         | Obstruction Type      |      |                        | Storm Grate/Utility Type    |      |
|                                         |                       | N/A  |                        |                             | N/A  |
|                                         |                       |      | Yes                    | Surface Condition? (G/P)    | Good |