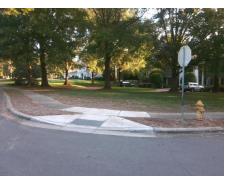

## Field Measurements/Component Compliance

Street 1 Name
Stop Condition-Street 2
Street 2 Name
Stop Condition-Street 1

BALTUSROL LN None BALTUSROL LN StopSign Possible Solutions:

Remove & Replace Curb Ramp With Two New Directional Ramps or Equivalent.

Surveyor Notes:

N/A

PROW/ADA:

Not Found, R304.2.2, R304.5.3

Total Cost: \$ 3200.00

| Field Measurements/Component Compliance |                       |      |                        |                             |      |
|-----------------------------------------|-----------------------|------|------------------------|-----------------------------|------|
| Compliance Description                  |                       | Data | Compliance Description |                             | Data |
| N/A                                     | Ramp Length (in)      | 56.0 | No                     | Ramp Slope (%)              | 8.6  |
| Yes                                     | Ramp Width (in)       | 48.0 | No                     | Ramp XSlope (%)             | 3.4  |
| N/A                                     | Flare Type LT         | N/A  | N/A                    | Flare Type RT               | N/A  |
| N/A                                     | Flare Slope LT (%)    | N/A  | N/A                    | Flare Slope RT (%)          | N/A  |
| N/A                                     | Flare Traversable LT? | N/A  | N/A                    | Flare Traversable RT?       | N/A  |
| N/A                                     | Landing Length (in)   | N/A  | N/A                    | DWS Provided?               | N/A  |
| N/A                                     | Landing Width (in)    | N/A  | N/A                    | DWS Contrast?               | N/A  |
| N/A                                     | Landing Slope (%)     | N/A  | N/A                    | DWS Length (in)             | N/A  |
| N/A                                     | Landing X Slope (%)   | N/A  | N/A                    | DWS Full Width?             | N/A  |
| N/A                                     | Landing Curb? (Y/N)   | N/A  | N/A                    | DWS Offset (in)             | N/A  |
| N/A                                     | Shared Landing?       | N/A  |                        |                             |      |
| N/A                                     | Gutter Ponding?       | N/A  | N/A                    | Gutter Slope (%)            | N/A  |
| N/A                                     | Gutter Lip Ht (in)    | N/A  | N/A                    | Gutter X Slope (%)          | N/A  |
| N/A                                     | Painted X Walk1?      | No   | N/A                    | Painted X Walk2?            | No   |
|                                         | X Walk 1 Direction    | To W |                        | X Walk 2 Direction          | To S |
| N/A                                     | X Walk 1 Width (in)   | N/A  | N/A                    | X Walk 2 Width (in)         | N/A  |
|                                         | X Walk 1 Slope (%)    | 3.1  |                        | X Walk 2 Slope (%)          | 0.1  |
|                                         | X Walk 1 X Slope (%)  | 0.4  |                        | X Walk 2 X Slope (%)        | 3.8  |
| N/A                                     | Ramp inside XWalk1?   | N/A  | N/A                    | Ramp inside XWalk2?         | N/A  |
|                                         | Road Slope (%)        | 0.9  | N/A                    | Clear Space?                | N/A  |
|                                         | Road X Slope (%)      | 1.2  | N/A                    | Clear Space to XWalk (in)   | N/A  |
| N/A                                     | Any Obstructions?     | N/A  | N/A                    | Storm Grate/Utility Hazard? | N/A  |
|                                         | Obstruction Type      |      |                        | Storm Grate/Utility Type    |      |
|                                         |                       | N/A  |                        |                             | N/A  |
|                                         |                       |      | Yes                    | Surface Condition? (G/P)    | Good |