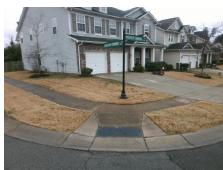

## **Access Compliance Report Public Rights-of-Way** (Curb Ramps)

Intersection ID: 43361 Main Street: PROSPERITY COMMONS DR Cross Street: RIDGEVIEW COMMONS DR Location: SW ADA ID: A60B27EB9021 Ramp Type: BlendTrans1 Initial Pass/Fail: Fail **Overall Compliance: No Severity Score:** 12.5

Possible Solutions: Remove & Replace Curb Ramp With **Two New Directional Ramps or** Equivalent. Surveyor Notes: N/A

PROW/ADA:

Total Cost:

Not Found, R304.5.3

3200.00

| Comp | Compliance Description |      | Compliance Description |                             | Data |
|------|------------------------|------|------------------------|-----------------------------|------|
| N/A  | Ramp Length (in)       | 71.5 | Yes                    | BlendTrans Slope (%)        | 4.3  |
| Yes  | Ramp Width (in)        | 48.0 | No                     | BlendTrans XSlope (%)       | 5.8  |
| N/A  | Flare Type LT          | N/A  | N/A                    | Flare Type RT               | N/A  |
| N/A  | Flare Slope LT (%)     | N/A  | N/A                    | Flare Slope RT (%)          | N/A  |
| N/A  | Flare Traversable LT?  | N/A  | N/A                    | Flare Traversable RT?       | N/A  |
| N/A  | Landing Length (in)    | N/A  | N/A                    | DWS Provided?               | N/A  |
| N/A  | Landing Width (in)     | N/A  | N/A                    | DWS Contrast?               | N/A  |
| N/A  | Landing Slope (%)      | N/A  | N/A                    | DWS Length (in)             | N/A  |
| N/A  | Landing X Slope (%)    | N/A  | N/A                    | DWS Full Width?             | N/A  |
| N/A  | Landing Curb? (Y/N)    | N/A  | N/A                    | DWS Offset (in)             | N/A  |
| N/A  | Shared Landing?        | N/A  |                        |                             |      |
| N/A  | Gutter Ponding?        | N/A  | N/A                    | Gutter Slope (%)            | N/A  |
| N/A  | Gutter Lip Ht (in)     | N/A  | N/A                    | Gutter X Slope (%)          | N/A  |
| N/A  | Painted X Walk1?       | No   | N/A                    | Painted X Walk2?            | No   |
|      | X Walk 1 Direction     | То Е |                        | X Walk 2 Direction          | To N |
|      | X Walk 1 Width (in)    | N/A  |                        | X Walk 2 Width (in)         | N/A  |
|      | X Walk 1 Slope (%)     | 3.9  |                        | X Walk 2 Slope (%)          | 4.0  |
|      | X Walk 1 X Slope (%)   | 0.1  |                        | X Walk 2 X Slope (%)        | 2.9  |
| N/A  | Ramp inside XWalk1?    | N/A  | N/A                    | Ramp inside XWalk2?         | N/A  |
|      | Road Slope (%)         | 2.8  |                        | Clear Space?                | N/A  |
|      | Road X Slope (%)       | 4.5  | N/A                    | Clear Space to XWalk (in)   | N/A  |
| N/A  | Any Obstructions?      | N/A  | N/A                    | Storm Grate/Utility Hazard? | N/A  |
|      | Obstruction Type       |      |                        | Storm Grate/Utility Type    |      |
|      |                        | N/A  |                        |                             | N/A  |
|      |                        |      | Yes                    | Surface Condition? (G/P)    | Good |
|      |                        |      | No                     | Curb Slope (%)              | 14.2 |
|      |                        |      |                        |                             |      |