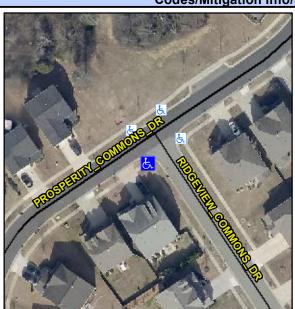

## **Access Compliance Report Public Rights-of-Way** (Curb Ramps)

Intersection ID: 43361 Main Street: PROSPERITY COMMONS DR Cross Street: RIDGEVIEW COMMONS DR Location: SW ADA ID: A60B27EB9021 Ramp Type: BlendTrans1 Initial Pass/Fail: Fail **Overall Compliance: No Severity Score:** 12.5

**Codes/Mitigation Info/Possible Solution** 

Field Measurements/Component Compliance

Street 1 Name Stop Condition-Street 1 Street 2 Name Stop Condition-Street 2

**RIDGEVIEW COMMONS DR** StopSign PROSPERITY COMMONS DR None