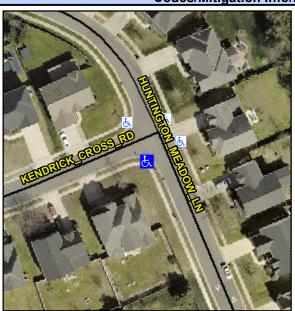

## Access Compliance Report Public Rights-of-Way (Curb Ramps)

Intersection ID: 43641Main Street:HUNTINGTON\_MEADOW\_LNCross Street:KENDRICK\_CROSS\_RDLocation:SWADA ID: A60B4B7165CFRamp Type:PerpDiagInitial Pass/Fail:FailOverall Compliance:NoSeverity Score:22.5