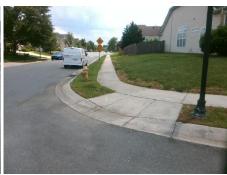

## Field Measurements/Component Compliance

Street 1 Name
Stop Condition-Street 2
Street 2 Name
Stop Condition-Street 1

HUNTINGTON MEADOW LN
None
KENDRICK CROSS RD

StopSign

| i ossible solution                                                       |
|--------------------------------------------------------------------------|
| Possible Solutions:                                                      |
| Remove & Replace Curb Ramp With Two New Directional Ramps or Equivalent. |
|                                                                          |
| Surveyor Notes:                                                          |
| N/A                                                                      |
| PROW/ADA:                                                                |
| R304.5.1, R304.2.2, R304.5.3                                             |
|                                                                          |
|                                                                          |

Total Cost: \$ 3200.00

| Field Measurements/Component Compliance |                       |      |      |                             |      |  |
|-----------------------------------------|-----------------------|------|------|-----------------------------|------|--|
| Compliance Description                  |                       | Data | Comp | liance Description          | Data |  |
| N/A                                     | Ramp Length (in)      | 50.0 | No   | Ramp Slope (%)              | 10.8 |  |
| No                                      | Ramp Width (in)       | 36.0 | No   | Ramp XSlope (%)             | 3.3  |  |
| N/A                                     | Flare Type LT         | N/A  | N/A  | Flare Type RT               | N/A  |  |
| N/A                                     | Flare Slope LT (%)    | N/A  | N/A  | Flare Slope RT (%)          | N/A  |  |
| N/A                                     | Flare Traversable LT? | N/A  | N/A  | Flare Traversable RT?       | N/A  |  |
| N/A                                     | Landing Length (in)   | N/A  | N/A  | DWS Provided?               | N/A  |  |
| N/A                                     | Landing Width (in)    | N/A  | N/A  | DWS Contrast?               | N/A  |  |
| N/A                                     | Landing Slope (%)     | N/A  | N/A  | DWS Length (in)             | N/A  |  |
| N/A                                     | Landing X Slope (%)   | N/A  | N/A  | DWS Full Width?             | N/A  |  |
| N/A                                     | Landing Curb? (Y/N)   | N/A  | N/A  | DWS Offset (in)             | N/A  |  |
| N/A                                     | Shared Landing?       | N/A  |      |                             |      |  |
| N/A                                     | Gutter Ponding?       | N/A  | N/A  | Gutter Slope (%)            | N/A  |  |
| N/A                                     | Gutter Lip Ht (in)    | N/A  | N/A  | Gutter X Slope (%)          | N/A  |  |
| N/A                                     | Painted X Walk1?      | No   | N/A  | Painted X Walk2?            | No   |  |
|                                         | X Walk 1 Direction    | То Е |      | X Walk 2 Direction          | To N |  |
| N/A                                     | X Walk 1 Width (in)   | N/A  | N/A  | X Walk 2 Width (in)         | N/A  |  |
|                                         | X Walk 1 Slope (%)    | 4.0  |      | X Walk 2 Slope (%)          | 3.5  |  |
|                                         | X Walk 1 X Slope (%)  | 1.5  |      | X Walk 2 X Slope (%)        | 0.8  |  |
| N/A                                     | Ramp inside XWalk1?   | N/A  | N/A  | Ramp inside XWalk2?         | N/A  |  |
|                                         | Road Slope (%)        | 2.0  | N/A  | Clear Space?                | N/A  |  |
|                                         | Road X Slope (%)      | 0.4  | N/A  | Clear Space to XWalk (in)   | N/A  |  |
| N/A                                     | Any Obstructions?     | N/A  | N/A  | Storm Grate/Utility Hazard? | N/A  |  |
|                                         | Obstruction Type      |      |      | Storm Grate/Utility Type    |      |  |
|                                         |                       | N/A  |      |                             | N/A  |  |
|                                         |                       |      | Yes  | Surface Condition? (G/P)    | Good |  |
|                                         |                       |      |      |                             |      |  |