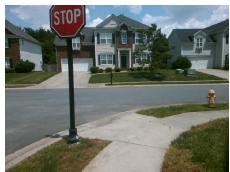

## Field Measurements/Component Compliance

Street 1 Name
Stop Condition-Street 2
Street 2 Name
Stop Condition-Street 1

HUNTINGTON MEADOW LN
None
KENDRICK CROSS RD

StopSign

| i ossible solution                                                       |
|--------------------------------------------------------------------------|
| Possible Solutions:                                                      |
| Remove & Replace Curb Ramp With Two New Directional Ramps or Equivalent. |
|                                                                          |
| Surveyor Notes:                                                          |
| N/A                                                                      |
| PROW/ADA:                                                                |
| R304.5.1, R304.2.2, R304.5.3                                             |
|                                                                          |
|                                                                          |

Total Cost: \$ 3200.00

| Field Measurements/Component Compliance |                       |      |      |                             |      |  |
|-----------------------------------------|-----------------------|------|------|-----------------------------|------|--|
| Compliance Description                  |                       | Data | Comp | liance Description          | Data |  |
| N/A                                     | Ramp Length (in)      | 50.0 | No   | Ramp Slope (%)              | 10.8 |  |
| No                                      | Ramp Width (in)       | 36.0 | No   | Ramp XSlope (%)             | 3.3  |  |
| N/A                                     | Flare Type LT         | N/A  | N/A  | Flare Type RT               | N/A  |  |
| N/A                                     | Flare Slope LT (%)    | N/A  | N/A  | Flare Slope RT (%)          | N/A  |  |
| N/A                                     | Flare Traversable LT? | N/A  | N/A  | Flare Traversable RT?       | N/A  |  |
| N/A                                     | Landing Length (in)   | N/A  | N/A  | DWS Provided?               | N/A  |  |
| N/A                                     | Landing Width (in)    | N/A  | N/A  | DWS Contrast?               | N/A  |  |
| N/A                                     | Landing Slope (%)     | N/A  | N/A  | DWS Length (in)             | N/A  |  |
| N/A                                     | Landing X Slope (%)   | N/A  | N/A  | DWS Full Width?             | N/A  |  |
| N/A                                     | Landing Curb? (Y/N)   | N/A  | N/A  | DWS Offset (in)             | N/A  |  |
| N/A                                     | Shared Landing?       | N/A  |      |                             |      |  |
| N/A                                     | Gutter Ponding?       | N/A  | N/A  | Gutter Slope (%)            | N/A  |  |
| N/A                                     | Gutter Lip Ht (in)    | N/A  | N/A  | Gutter X Slope (%)          | N/A  |  |
| N/A                                     | Painted X Walk1?      | No   | N/A  | Painted X Walk2?            | No   |  |
|                                         | X Walk 1 Direction    | То Е |      | X Walk 2 Direction          | To N |  |
| N/A                                     | X Walk 1 Width (in)   | N/A  | N/A  | X Walk 2 Width (in)         | N/A  |  |
|                                         | X Walk 1 Slope (%)    | 4.0  |      | X Walk 2 Slope (%)          | 3.5  |  |
|                                         | X Walk 1 X Slope (%)  | 1.5  |      | X Walk 2 X Slope (%)        | 0.8  |  |
| N/A                                     | Ramp inside XWalk1?   | N/A  | N/A  | Ramp inside XWalk2?         | N/A  |  |
|                                         | Road Slope (%)        | 2.0  | N/A  | Clear Space?                | N/A  |  |
|                                         | Road X Slope (%)      | 0.4  | N/A  | Clear Space to XWalk (in)   | N/A  |  |
| N/A                                     | Any Obstructions?     | N/A  | N/A  | Storm Grate/Utility Hazard? | N/A  |  |
|                                         | Obstruction Type      |      |      | Storm Grate/Utility Type    |      |  |
|                                         |                       | N/A  |      |                             | N/A  |  |
|                                         |                       |      | Yes  | Surface Condition? (G/P)    | Good |  |
|                                         |                       |      |      |                             |      |  |