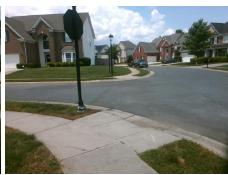

## Field Measurements/Component Compliance

Street 1 Name
Stop Condition-Street 2
Street 2 Name
Stop Condition-Street 1

HUNTINGTON MEADOW LN
None
KENDRICK CROSS RD

StopSign

| i ossible solution                                                       |
|--------------------------------------------------------------------------|
| Possible Solutions:                                                      |
| Remove & Replace Curb Ramp With Two New Directional Ramps or Equivalent. |
|                                                                          |
| Surveyor Notes:                                                          |
| N/A                                                                      |
| PROW/ADA:                                                                |
| R304.5.1, R304.2.2, R304.5.3                                             |
|                                                                          |
|                                                                          |

Total Cost: \$ 3200.00

| Field Measurements/Component Compliance |                       |      |      |                             |      |  |
|-----------------------------------------|-----------------------|------|------|-----------------------------|------|--|
| Compliance Description                  |                       | Data | Comp | liance Description          | Data |  |
| N/A                                     | Ramp Length (in)      | 50.0 | No   | Ramp Slope (%)              | 10.8 |  |
| No                                      | Ramp Width (in)       | 36.0 | No   | Ramp XSlope (%)             | 3.3  |  |
| N/A                                     | Flare Type LT         | N/A  | N/A  | Flare Type RT               | N/A  |  |
| N/A                                     | Flare Slope LT (%)    | N/A  | N/A  | Flare Slope RT (%)          | N/A  |  |
| N/A                                     | Flare Traversable LT? | N/A  | N/A  | Flare Traversable RT?       | N/A  |  |
| N/A                                     | Landing Length (in)   | N/A  | N/A  | DWS Provided?               | N/A  |  |
| N/A                                     | Landing Width (in)    | N/A  | N/A  | DWS Contrast?               | N/A  |  |
| N/A                                     | Landing Slope (%)     | N/A  | N/A  | DWS Length (in)             | N/A  |  |
| N/A                                     | Landing X Slope (%)   | N/A  | N/A  | DWS Full Width?             | N/A  |  |
| N/A                                     | Landing Curb? (Y/N)   | N/A  | N/A  | DWS Offset (in)             | N/A  |  |
| N/A                                     | Shared Landing?       | N/A  |      |                             |      |  |
| N/A                                     | Gutter Ponding?       | N/A  | N/A  | Gutter Slope (%)            | N/A  |  |
| N/A                                     | Gutter Lip Ht (in)    | N/A  | N/A  | Gutter X Slope (%)          | N/A  |  |
| N/A                                     | Painted X Walk1?      | No   | N/A  | Painted X Walk2?            | No   |  |
|                                         | X Walk 1 Direction    | То Е |      | X Walk 2 Direction          | To N |  |
| N/A                                     | X Walk 1 Width (in)   | N/A  | N/A  | X Walk 2 Width (in)         | N/A  |  |
|                                         | X Walk 1 Slope (%)    | 4.0  |      | X Walk 2 Slope (%)          | 3.5  |  |
|                                         | X Walk 1 X Slope (%)  | 1.5  |      | X Walk 2 X Slope (%)        | 0.8  |  |
| N/A                                     | Ramp inside XWalk1?   | N/A  | N/A  | Ramp inside XWalk2?         | N/A  |  |
|                                         | Road Slope (%)        | 2.0  | N/A  | Clear Space?                | N/A  |  |
|                                         | Road X Slope (%)      | 0.4  | N/A  | Clear Space to XWalk (in)   | N/A  |  |
| N/A                                     | Any Obstructions?     | N/A  | N/A  | Storm Grate/Utility Hazard? | N/A  |  |
|                                         | Obstruction Type      |      |      | Storm Grate/Utility Type    |      |  |
|                                         |                       | N/A  |      |                             | N/A  |  |
|                                         |                       |      | Yes  | Surface Condition? (G/P)    | Good |  |
|                                         |                       |      |      |                             |      |  |