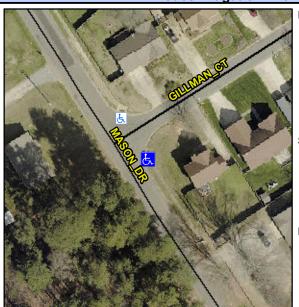

## **Access Compliance Report Public Rights-of-Way** (Curb Ramps)

Intersection ID: 5183 Main Street: GILLMAN\_CT Cross Street: MASON\_DR Location:

**Overall Compliance: No** ADA ID: A60E357A7C21 Ramp Type: Perp Initial Pass/Fail: Fail Severity Score: 26.25