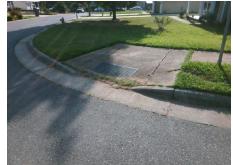

## **Access Compliance Report Public Rights-of-Way** (Curb Ramps)

Intersection ID: 5183 Main Street: GILLMAN\_CT Cross Street: MASON\_DR Location:

**Overall Compliance: No** ADA ID: A60E357A7C21 Ramp Type: Perp Initial Pass/Fail: Fail Severity Score: 26.25

Total Cost: 1850.00

| Field Measurements/Component Compliance |                       |       |      |                             |      |  |
|-----------------------------------------|-----------------------|-------|------|-----------------------------|------|--|
| Compliance Description                  |                       | Data  | Comp | liance Description          | Data |  |
| N/A                                     | Ramp Length (in)      | 48.0  | No   | Ramp Slope (%)              | 15.8 |  |
| Yes                                     | Ramp Width (in)       | 48.0  | No   | Ramp XSlope (%)             | 2.8  |  |
| N/A                                     | Flare Type LT         | N/A   | N/A  | Flare Type RT               | N/A  |  |
| N/A                                     | Flare Slope LT (%)    | N/A   | N/A  | Flare Slope RT (%)          | N/A  |  |
| N/A                                     | Flare Traversable LT? | N/A   | N/A  | Flare Traversable RT?       | N/A  |  |
| N/A                                     | Landing Length (in)   | N/A   | N/A  | DWS Provided?               | N/A  |  |
| N/A                                     | Landing Width (in)    | N/A   | N/A  | DWS Contrast?               | N/A  |  |
| N/A                                     | Landing Slope (%)     | N/A   | N/A  | DWS Length (in)             | N/A  |  |
| N/A                                     | Landing X Slope (%)   | N/A   | N/A  | DWS Full Width?             | N/A  |  |
| N/A                                     | Landing Curb? (Y/N)   | N/A   | N/A  | DWS Offset (in)             | N/A  |  |
| N/A                                     | Shared Landing?       | N/A   |      |                             |      |  |
| N/A                                     | Gutter Ponding?       | N/A   | N/A  | Gutter Slope (%)            | N/A  |  |
| N/A                                     | Gutter Lip Ht (in)    | N/A   | N/A  | Gutter X Slope (%)          | N/A  |  |
| N/A                                     | Painted X Walk1?      | No    | N/A  | Painted X Walk2?            | N/A  |  |
|                                         | X Walk 1 Direction    | To NE |      | X Walk 2 Direction          | N/A  |  |
| N/A                                     | X Walk 1 Width (in)   | N/A   | N/A  | X Walk 2 Width (in)         | N/A  |  |
|                                         | X Walk 1 Slope (%)    | 1.3   |      | X Walk 2 Slope (%)          | N/A  |  |
|                                         | X Walk 1 X Slope (%)  | 2.7   |      | X Walk 2 X Slope (%)        | N/A  |  |
| N/A                                     | Ramp inside XWalk1?   | N/A   | N/A  | Ramp inside XWalk2?         | N/A  |  |
|                                         | Road Slope (%)        | N/A   | N/A  | Clear Space?                | N/A  |  |
|                                         | Road X Slope (%)      | N/A   | N/A  | Clear Space to XWalk (in)   | N/A  |  |
| N/A                                     | Any Obstructions?     | N/A   | N/A  | Storm Grate/Utility Hazard? | N/A  |  |
|                                         | Obstruction Type      |       |      | Storm Grate/Utility Type    |      |  |
|                                         |                       | N/A   |      |                             | N/A  |  |
|                                         |                       |       | Yes  | Surface Condition? (G/P)    | Good |  |
| Gillm                                   | an no                 |       |      |                             |      |  |