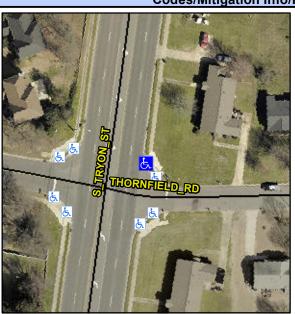

## **Access Compliance Report Public Rights-of-Way** (Curb Ramps)

Intersection ID: 19937 Main Street: S TRYON ST **Cross Street: THORNFIELD RD** Location: NE ADA ID: A6160B96AEFE Ramp Type: PerpDiag Initial Pass/Fail: Pass **Overall Compliance: No Severity Score:** 5.25

**Codes/Mitigation Info/Possible Solution** 

Street 1 Name Stop Condition-Street 2 Street 2 Name Stop Condition-Street 1

**S TRYON ST** None **THORNFIELD RD** StopSign

Possible Solutions: Remove & Replace Curb Ramp With **Two New Directional Ramps or** Equivalent. Remove & Replace Gutter. Surveyor Notes: N/A PROW/ADA: Not Found, R304.5.3, R304.5.4