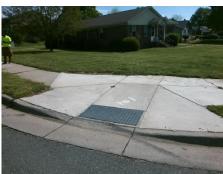

## **Access Compliance Report Public Rights-of-Way** (Curb Ramps)

Intersection ID: 19937 Main Street: S TRYON ST **Cross Street: THORNFIELD RD** Location: NE ADA ID: A6160B96AEFE Ramp Type: PerpDiag Initial Pass/Fail: Pass **Overall Compliance: No Severity Score:** 5.25

Total Cost: 3950.00

| Field Measurements/Component Compliance         |                    |
|-------------------------------------------------|--------------------|
| Compliance Description Data Compliance Descri   | ption Data         |
| N/A Ramp Length (in) 90.0 Yes Ramp Slope (      | (%) 5.5            |
| Yes Ramp Width (in) 48.0 No Ramp XSlope         | : (%) 3.2          |
| N/A Flare Type LT Sloped N/A Flare Type R7      | N/A                |
| N/A Flare Slope LT (%) 12.2 N/A Flare Slope R   | T (%) 1.5          |
| N/A Flare Traversable LT? No N/A Flare Traversa | able RT? No        |
| Yes Landing Length (in) 48.0 Yes DWS Provide    | d? Yes             |
| Yes Landing Width (in) 48.0 Yes DWS Contras     | t? Yes             |
| Yes Landing Slope (%) 1.8 Yes DWS Length        | (in) <b>24.0</b>   |
| Yes Landing X Slope (%) 1.4 Yes DWS Full Wid    | tth? Yes           |
| N/A Landing Curb? (Y/N) No Yes DWS Offset (i    | in) <b>2.0</b>     |
| N/A Shared Landing? No                          |                    |
| Yes Gutter Ponding? No No Gutter Slope          | (%) 5.5            |
| Yes Gutter Lip Ht (in) 0.0 No Gutter X Slop     | e (%) 5.1          |
| N/A Painted X Walk1? No N/A Painted X Wa        | lk2? No            |
| X Walk 1 Direction To W X Walk 2 Dire           | ction To S         |
| N/A X Walk 1 Width (in) N/A N/A X Walk 2 Wid    | th (in) N/A        |
| X Walk 1 Slope (%) 6.8 X Walk 2 Slop            | pe (%) 3.1         |
| X Walk 1 X Slope (%) 2.0 X Walk 2 X Sl          | ope (%) 5.9        |
| N/A Ramp inside XWalk1? N/A N/A Ramp inside X   | XWalk2? N/A        |
| Road Slope (%) 4.3 N/A Clear Space?             | Yes                |
| Road X Slope (%) 1.3 N/A Clear Space to         | to XWalk (in) N/A  |
| Yes Any Obstructions? No Yes Storm Grate/U      | Utility Hazard? No |
| Obstruction Type Storm Grate/U                  | Jtility Type       |
| N/A                                             | N/A                |
| Yes Surface Cond                                | lition? (G/P) Good |