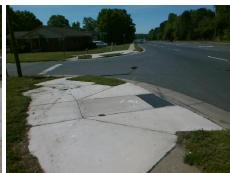

## **Access Compliance Report Public Rights-of-Way** (Curb Ramps)

Intersection ID: 19937 Main Street: S TRYON ST **Cross Street: THORNFIELD RD** Location: NE ADA ID: A6160B96AEFE Ramp Type: PerpDiag Initial Pass/Fail: Pass **Overall Compliance: No Severity Score:** 5.25

Total Cost: 3950.00

| Field Measurements/Component Compliance         |                    |
|-------------------------------------------------|--------------------|
| Compliance Description Data Compliance Descri   | ption Data         |
| N/A Ramp Length (in) 90.0 Yes Ramp Slope (      | (%) 5.5            |
| Yes Ramp Width (in) 48.0 No Ramp XSlope         | : (%) 3.2          |
| N/A Flare Type LT Sloped N/A Flare Type R7      | N/A                |
| N/A Flare Slope LT (%) 12.2 N/A Flare Slope R   | T (%) 1.5          |
| N/A Flare Traversable LT? No N/A Flare Traversa | able RT? No        |
| Yes Landing Length (in) 48.0 Yes DWS Provide    | d? Yes             |
| Yes Landing Width (in) 48.0 Yes DWS Contras     | t? Yes             |
| Yes Landing Slope (%) 1.8 Yes DWS Length        | (in) <b>24.0</b>   |
| Yes Landing X Slope (%) 1.4 Yes DWS Full Wid    | tth? Yes           |
| N/A Landing Curb? (Y/N) No Yes DWS Offset (i    | in) <b>2.0</b>     |
| N/A Shared Landing? No                          |                    |
| Yes Gutter Ponding? No No Gutter Slope          | (%) 5.5            |
| Yes Gutter Lip Ht (in) 0.0 No Gutter X Slop     | e (%) 5.1          |
| N/A Painted X Walk1? No N/A Painted X Wa        | lk2? No            |
| X Walk 1 Direction To W X Walk 2 Dire           | ction To S         |
| N/A X Walk 1 Width (in) N/A N/A X Walk 2 Wid    | th (in) N/A        |
| X Walk 1 Slope (%) 6.8 X Walk 2 Slop            | pe (%) 3.1         |
| X Walk 1 X Slope (%) 2.0 X Walk 2 X Sl          | ope (%) 5.9        |
| N/A Ramp inside XWalk1? N/A N/A Ramp inside X   | XWalk2? N/A        |
| Road Slope (%) 4.3 N/A Clear Space?             | Yes                |
| Road X Slope (%) 1.3 N/A Clear Space to         | to XWalk (in) N/A  |
| Yes Any Obstructions? No Yes Storm Grate/U      | Utility Hazard? No |
| Obstruction Type Storm Grate/U                  | Jtility Type       |
| N/A                                             | N/A                |
| Yes Surface Cond                                | lition? (G/P) Good |