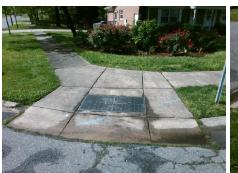

## **Access Compliance Report** Public Rights-of-Way (Curb Ramps)

| Intersection ID: 7556                                                                                                                                                                                                                                                                                                                                                                                                                                                                                                                                                                                                                                                                                | Main Sti          | Main Street: GEORGETOWN_DR   |                                         |   | MONTEITH_DR           | Location:         | SW                     |                             |      |
|------------------------------------------------------------------------------------------------------------------------------------------------------------------------------------------------------------------------------------------------------------------------------------------------------------------------------------------------------------------------------------------------------------------------------------------------------------------------------------------------------------------------------------------------------------------------------------------------------------------------------------------------------------------------------------------------------|-------------------|------------------------------|-----------------------------------------|---|-----------------------|-------------------|------------------------|-----------------------------|------|
| ADA ID: A61D19EF72F6                                                                                                                                                                                                                                                                                                                                                                                                                                                                                                                                                                                                                                                                                 | Ramp T            | Ramp Type: Perp              |                                         |   | I: Fail Overall C     | o Severity Score: | 8.75                   |                             |      |
| Codes/Mitigation Info/Possible Solution                                                                                                                                                                                                                                                                                                                                                                                                                                                                                                                                                                                                                                                              |                   |                              | Field Measurements/Component Compliance |   |                       |                   |                        |                             |      |
| the state of the second s | S. M.             | Possible Solutions:          |                                         |   |                       |                   | Compliance Description |                             |      |
| 1281112                                                                                                                                                                                                                                                                                                                                                                                                                                                                                                                                                                                                                                                                                              |                   | Remove & Replace Entire Ramp |                                         |   | Ramp Length (in)      | 44.0              | Yes                    | Ramp Slope (%)              | 6.7  |
| * Set 1                                                                                                                                                                                                                                                                                                                                                                                                                                                                                                                                                                                                                                                                                              |                   |                              | No                                      | , | Ramp Width (in)       | 46.0              | Yes                    | Ramp XSlope (%)             | 1.0  |
| · · · · · · · ·                                                                                                                                                                                                                                                                                                                                                                                                                                                                                                                                                                                                                                                                                      | and and and the   |                              | N/#                                     | 4 | Flare Type LT         | N/A               | N/A                    | Flare Type RT               | N/A  |
|                                                                                                                                                                                                                                                                                                                                                                                                                                                                                                                                                                                                                                                                                                      |                   |                              | N//                                     |   | Flare Slope LT (%)    | N/A               | N/A                    | Flare Slope RT (%)          | N/A  |
| A. [ 8°]                                                                                                                                                                                                                                                                                                                                                                                                                                                                                                                                                                                                                                                                                             | 11                |                              | N//                                     |   | Flare Traversable LT? | N/A               | N/A                    | Flare Traversable RT?       | N/A  |
| the second                                                                                                                                                                                                                                                                                                                                                                                                                                                                                                                                                                                                                                                                                           | the second second |                              | N//                                     |   | Landing Length (in)   | N/A               | N/A                    | DWS Provided?               | N/A  |
| N DB                                                                                                                                                                                                                                                                                                                                                                                                                                                                                                                                                                                                                                                                                                 |                   | Surveyor Notes:              | N//                                     |   | Landing Width (in)    | N/A               | N/A                    | DWS Contrast?               | N/A  |
| CETOULA 6                                                                                                                                                                                                                                                                                                                                                                                                                                                                                                                                                                                                                                                                                            |                   | N/A                          | N//                                     |   | Landing Slope (%)     | N/A               | N/A                    | DWS Length (in)             | N/A  |
| CIECU                                                                                                                                                                                                                                                                                                                                                                                                                                                                                                                                                                                                                                                                                                | E                 |                              | N//                                     |   | Landing X Slope (%)   | N/A               | N/A                    | DWS Full Width?             | N/A  |
|                                                                                                                                                                                                                                                                                                                                                                                                                                                                                                                                                                                                                                                                                                      |                   |                              | N//                                     |   | Landing Curb? (Y/N)   | N/A               | N/A                    | DWS Offset (in)             | N/A  |
|                                                                                                                                                                                                                                                                                                                                                                                                                                                                                                                                                                                                                                                                                                      |                   |                              | N//                                     |   | Shared Landing?       | N/A               |                        |                             |      |
| mat P                                                                                                                                                                                                                                                                                                                                                                                                                                                                                                                                                                                                                                                                                                |                   | PROW/ADA:                    | N//                                     |   | Gutter Ponding?       | N/A               | N/A                    | Gutter Slope (%)            | N/A  |
|                                                                                                                                                                                                                                                                                                                                                                                                                                                                                                                                                                                                                                                                                                      |                   | Not Found, R304.5.1          | N/A                                     |   | Gutter Lip Ht (in)    | N/A               | N/A                    | Gutter X Slope (%)          | N/A  |
| Not Found, K304.5.1                                                                                                                                                                                                                                                                                                                                                                                                                                                                                                                                                                                                                                                                                  |                   |                              | N//                                     |   | Painted X Walk1?      | No                | N/A                    | Painted X Walk2?            | N/A  |
|                                                                                                                                                                                                                                                                                                                                                                                                                                                                                                                                                                                                                                                                                                      |                   |                              |                                         |   | X Walk 1 Direction    | To N              |                        | X Walk 2 Direction          | N/A  |
|                                                                                                                                                                                                                                                                                                                                                                                                                                                                                                                                                                                                                                                                                                      |                   |                              | N//                                     |   | X Walk 1 Width (in)   | N/A               | N/A                    | X Walk 2 Width (in)         | N/A  |
| Street 1 Name                                                                                                                                                                                                                                                                                                                                                                                                                                                                                                                                                                                                                                                                                        | GEORGETOWN DR     | -                            |                                         | - | X Walk 1 Slope (%)    | 4.6               |                        | X Walk 2 Slope (%)          | N/A  |
| Stop Condition-Street 2                                                                                                                                                                                                                                                                                                                                                                                                                                                                                                                                                                                                                                                                              | StopSign          |                              |                                         |   | X Walk 1 X Slope (%)  | 1.2               |                        | X Walk 2 X Slope (%)        | N/A  |
| Street 2 Name                                                                                                                                                                                                                                                                                                                                                                                                                                                                                                                                                                                                                                                                                        | N/A               |                              | N//                                     |   | Ramp inside XWalk1?   | N/A               | N/A                    | Ramp inside XWalk2?         | N/A  |
| Stop Condition-Street 1                                                                                                                                                                                                                                                                                                                                                                                                                                                                                                                                                                                                                                                                              | N/A               |                              |                                         |   | Road Slope (%)        | N/A               | N/A                    | Clear Space?                | N/A  |
|                                                                                                                                                                                                                                                                                                                                                                                                                                                                                                                                                                                                                                                                                                      | 100               |                              |                                         |   | Road X Slope (%)      | N/A               | N/A                    | Clear Space to XWalk (in)   | N/A  |
|                                                                                                                                                                                                                                                                                                                                                                                                                                                                                                                                                                                                                                                                                                      |                   |                              | N//                                     |   | Any Obstructions?     | N/A               | N/A                    | Storm Grate/Utility Hazard? | N/A  |
|                                                                                                                                                                                                                                                                                                                                                                                                                                                                                                                                                                                                                                                                                                      |                   | Total Cost: \$               | 850.00                                  |   | Obstruction Type      | 174               |                        | Storm Grate/Utility Type    | 1975 |
|                                                                                                                                                                                                                                                                                                                                                                                                                                                                                                                                                                                                                                                                                                      |                   |                              |                                         |   |                       | N/A               |                        | Clothe Grate, Guildy Type   | N/A  |
|                                                                                                                                                                                                                                                                                                                                                                                                                                                                                                                                                                                                                                                                                                      |                   |                              |                                         |   |                       | 10/4              |                        |                             | 11/1 |