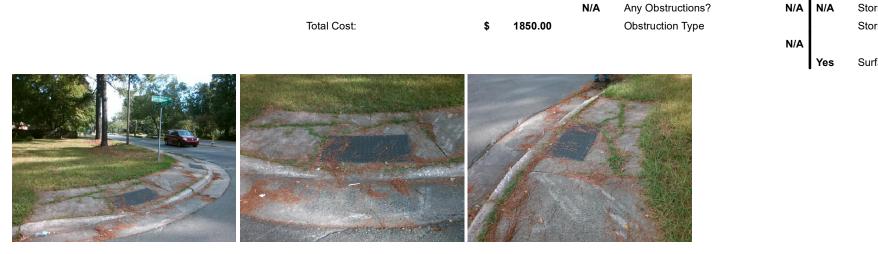

## Access Compliance Report Public Rights-of-Way (Curb Ramps)

| Intersection ID: 13725 Main Str         | Cross Street: N_SHARON_AMITY_RD |                                                |                       |      | Location:                   | NW                          |      |
|-----------------------------------------|---------------------------------|------------------------------------------------|-----------------------|------|-----------------------------|-----------------------------|------|
|                                         | Main Street: AUBURNDALE_RD      |                                                |                       |      |                             |                             |      |
| ADA ID: A62D390372D5 Ramp Type: Perp    |                                 | Initial Pass/Fail: Fail Overall Compliance: No |                       |      | o Severity Score:           | 22.5                        |      |
| Codes/Mitigation Info/Possible Solution |                                 | Field Measurements/Component Compliance        |                       |      |                             |                             |      |
|                                         | Possible Solutions:             | Compliance Description Data                    |                       |      | Compliance Description Data |                             |      |
|                                         | Remove & Replace Entire Ramp.   | N/A                                            | Ramp Length (in)      | 59.0 | No                          | Ramp Slope (%)              | 11.2 |
|                                         |                                 | No                                             | Ramp Width (in)       | 44.0 | No                          | Ramp XSlope (%)             | 4.4  |
|                                         |                                 | N/A                                            | Flare Type LT         | N/A  | N/A                         | Flare Type RT               | N/A  |
| AUBURNDALE ROSE E                       |                                 | N/A                                            | Flare Slope LT (%)    | N/A  | N/A                         | Flare Slope RT (%)          | N/A  |
|                                         |                                 | N/A                                            | Flare Traversable LT? | N/A  | N/A                         | Flare Traversable RT?       | N/A  |
|                                         |                                 | N/A                                            | Landing Length (in)   | N/A  | N/A                         | DWS Provided?               | N/A  |
|                                         | Surveyor Notes:                 | N/A                                            | Landing Width (in)    | N/A  | N/A                         | DWS Contrast?               | N/A  |
|                                         | N/A                             | N/A                                            | Landing Slope (%)     | N/A  | N/A                         | DWS Length (in)             | N/A  |
|                                         |                                 | N/A                                            | Landing X Slope (%)   | N/A  | N/A                         | DWS Full Width?             | N/A  |
|                                         |                                 | N/A                                            | Landing Curb? (Y/N)   | N/A  | N/A                         | DWS Offset (in)             | N/A  |
|                                         |                                 | N/A                                            | Shared Landing?       | N/A  |                             |                             |      |
|                                         | PROW/ADA:                       | N/A                                            | Gutter Ponding?       | N/A  | N/A                         | Gutter Slope (%)            | N/A  |
|                                         | Not Found, R304.5.1, R304.2.2,  | N/A                                            | Gutter Lip Ht (in)    | 0.5  | N/A                         | Gutter X Slope (%)          | N/A  |
|                                         | R304.5.3                        | N/A                                            | Painted X Walk1?      | No   | N/A                         | Painted X Walk2?            | N/A  |
|                                         |                                 |                                                | X Walk 1 Direction    | To S |                             | X Walk 2 Direction          | N/A  |
|                                         |                                 | N/A                                            | X Walk 1 Width (in)   | N/A  | N/A                         | X Walk 2 Width (in)         | N/A  |
| Street 1 Name AUBURNDALE RD             | -                               |                                                | X Walk 1 Slope (%)    | 2.0  |                             | X Walk 2 Slope (%)          | N/A  |
| Stop Condition-Street 2 StopSign        |                                 |                                                | X Walk 1 X Slope (%)  | 2.1  |                             | X Walk 2 X Slope (%)        | N/A  |
| Street 2 Name N/A                       |                                 | N/A                                            | Ramp inside XWalk1?   | N/A  | N/A                         | Ramp inside XWalk2?         | N/A  |
| Stop Condition-Street 1 N/A             |                                 |                                                | Road Slope (%)        | N/A  | N/A                         | Clear Space?                | N/A  |
|                                         |                                 |                                                | Road X Slope (%)      | N/A  | N/A                         | Clear Space to XWalk (in)   | N/A  |
|                                         |                                 | N/A                                            | Any Obstructions?     | N/A  | N/A                         | Storm Grate/Utility Hazard? | N/A  |
|                                         | Total Cost: \$ 1                | 850.00                                         | Obstruction Type      |      |                             | Storm Grate/Utility Type    |      |
|                                         |                                 |                                                |                       | N/A  |                             |                             | N/A  |

s Surface Condition? (G/P)

Good