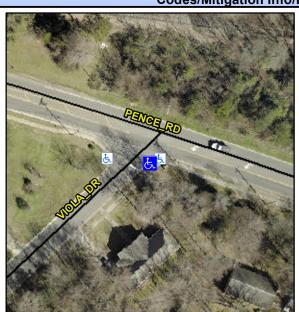

## Access Compliance Report Public Rights-of-Way (Curb Ramps)

Data

5.0

0.5

N/A

Good

Intersection ID: 13926Main Street: PENCE\_RDCross Street: VIOLA\_DRLocation:SADA ID: A631183905CBRamp Type: PerpInitial Pass/Fail: FailOverall Compliance: NoSeverity Score: 8.75

N/A

N/A

N/A

Street 1 Name

Stop Condition-Street 2

StopSign

Street 2 Name

N/A

Stop Condition-Street 1

N/A

Possible Solutions: Compliance Description N/A Ramp Length (in) Remove & Replace Entire Ramp. No Ramp Width (in) N/A Flare Type LT N/A Flare Slope LT (%) N/A Flare Traversable LT? N/A Landing Length (in) Surveyor Notes: N/A Landing Width (in) N/A N/A Landing Slope (%) N/A Landing X Slope (%) N/A Landing Curb? (Y/N) N/A Shared Landing? PROW/ADA: N/A **Gutter Ponding?** Not Found, R304.5.1 N/A Gutter Lip Ht (in) N/A Painted X Walk1? X Walk 1 Direction N/A X Walk 1 Width (in) X Walk 1 Slope (%) X Walk 1 X Slope (%) N/A Ramp inside XWalk1? Road Slope (%) Road X Slope (%) N/A Any Obstructions?