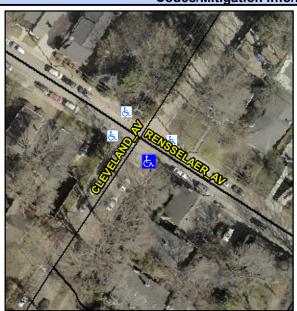

## Access Compliance Report Public Rights-of-Way (Curb Ramps)

Intersection ID: 13859 Main Street: CLEVELAND\_AV Cross Street: RENSSELAER\_AV Location: S

ADA ID: A6369F606C04 Ramp Type: PerpDiag Initial Pass/Fail: Fail Overall Compliance: No Severity Score: 26.25

## Field Measurements/Component Compliance

Street 1 Name
Stop Condition-Street 2
Street 2 Name
Stop Condition-Street 1

RENSSELAER AV StopSign CLEVELAND AV StopSign Possible Solutions:

Remove & Replace Curb Ramp With Two New Directional Ramps or Equivalent.