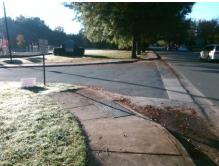

## Field Measurements/Component Compliance

**CHINA GROVE CHURCH RD** Street 1 Name Stop Condition-Street 1 None Street 2 Name **ERVIN LN** Stop Condition-Street 2 StopSign

Possible Solutions: Remove & Replace Curb Ramp With **Two New Directional Ramps or** Equivalent. Surveyor Notes: RT RP < 5%