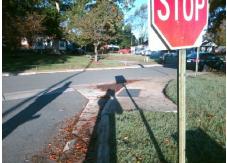

## Field Measurements/Component Compliance

**CHINA GROVE CHURCH RD** Street 1 Name Stop Condition-Street 1 None Street 2 Name **ERVIN LN** Stop Condition-Street 2 StopSign

Possible Solutions: Remove & Replace Curb Ramp With **Two New Directional Ramps or** Equivalent. Surveyor Notes: RT RP < 5%