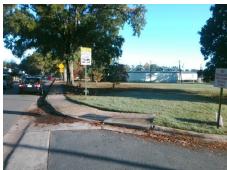

## Field Measurements/Component Compliance

**CHINA GROVE CHURCH RD** Street 1 Name Stop Condition-Street 1 None Street 2 Name **ERVIN LN** Stop Condition-Street 2 StopSign

Possible Solutions: Remove & Replace Curb Ramp With **Two New Directional Ramps or** Equivalent. Surveyor Notes: RT RP < 5%