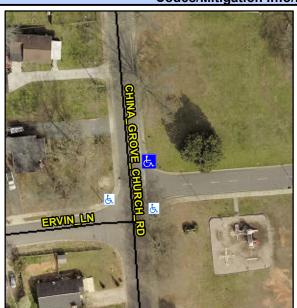

## **Access Compliance Report Public Rights-of-Way** (Curb Ramps)

Intersection ID: 24197 Main Street: CHINA\_GROVE\_CHURCH\_RD Cross Street: ERVIN\_LN Location: NE ADA ID: A637441E106F Ramp Type: ParaDiag Initial Pass/Fail: Fail **Overall Compliance: No Severity Score:** 12.5

## Field Measurements/Component Compliance

**CHINA GROVE CHURCH RD** Street 1 Name Stop Condition-Street 1 None Street 2 Name **ERVIN LN** Stop Condition-Street 2 StopSign

Possible Solutions: Remove & Replace Curb Ramp With **Two New Directional Ramps or** Equivalent. Surveyor Notes: RT RP < 5%