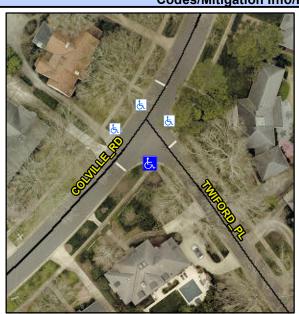

## Access Compliance Report Public Rights-of-Way (Curb Ramps)

Intersection ID: 16412 Main Street: COLVILLE\_RD Cross Street: TWIFORD\_PL Location: S

ADA ID: A6404C7C9CB5 Ramp Type: BlendTrans2 Initial Pass/Fail: Fail Overall Compliance: No Severity Score: 1.25

## Field Measurements/Component Compliance

Street 1 Name
Stop Condition-Street 1
Street 2 Name
Stop Condition-Street 2

TWIFORD PL StopSign COLVILLE RD StopSign Possible Solutions:

Remove & Replace Curb Ramp With Two New Directional Ramps or Equivalent.