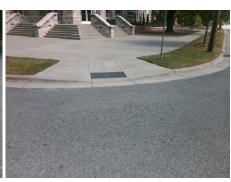

Total Cost: \$ 1850.00

| Field Measurements/Component Compliance |                       |      |      |                             |      |  |  |
|-----------------------------------------|-----------------------|------|------|-----------------------------|------|--|--|
| Comp                                    | liance Description    | Data | Comp | liance Description          | Data |  |  |
| N/A                                     | Ramp Length (in)      | 95.0 | Yes  | Ramp Slope (%)              | 5.1  |  |  |
| No                                      | Ramp Width (in)       | 46.0 | Yes  | Ramp XSlope (%)             | 0.7  |  |  |
| N/A                                     | Flare Type LT         | N/A  | N/A  | Flare Type RT               | N/A  |  |  |
| N/A                                     | Flare Slope LT (%)    | N/A  | N/A  | Flare Slope RT (%)          | N/A  |  |  |
| N/A                                     | Flare Traversable LT? | N/A  | N/A  | Flare Traversable RT?       | N/A  |  |  |
| N/A                                     | Landing Length (in)   | N/A  | N/A  | DWS Provided?               | N/A  |  |  |
| N/A                                     | Landing Width (in)    | N/A  | N/A  | DWS Contrast?               | N/A  |  |  |
| N/A                                     | Landing Slope (%)     | N/A  | N/A  | DWS Length (in)             | N/A  |  |  |
| N/A                                     | Landing X Slope (%)   | N/A  | N/A  | DWS Full Width?             | N/A  |  |  |
| N/A                                     | Landing Curb? (Y/N)   | N/A  | N/A  | DWS Offset (in)             | N/A  |  |  |
| N/A                                     | Shared Landing?       | N/A  |      |                             |      |  |  |
| N/A                                     | Gutter Ponding?       | N/A  | N/A  | Gutter Slope (%)            | N/A  |  |  |
| N/A                                     | Gutter Lip Ht (in)    | N/A  | N/A  | Gutter X Slope (%)          | N/A  |  |  |
| N/A                                     | Painted X Walk1?      | No   | N/A  | Painted X Walk2?            | N/A  |  |  |
|                                         | X Walk 1 Direction    | To W |      | X Walk 2 Direction          | N/A  |  |  |
| N/A                                     | X Walk 1 Width (in)   | N/A  | N/A  | X Walk 2 Width (in)         | N/A  |  |  |
|                                         | X Walk 1 Slope (%)    | 0.5  |      | X Walk 2 Slope (%)          | N/A  |  |  |
|                                         | X Walk 1 X Slope (%)  | 0.9  |      | X Walk 2 X Slope (%)        | N/A  |  |  |
| N/A                                     | Ramp inside XWalk1?   | N/A  | N/A  | Ramp inside XWalk2?         | N/A  |  |  |
|                                         | Road Slope (%)        | N/A  | N/A  | Clear Space?                | N/A  |  |  |
|                                         | Road X Slope (%)      | N/A  | N/A  | Clear Space to XWalk (in)   | N/A  |  |  |
| N/A                                     | Any Obstructions?     | N/A  | N/A  | Storm Grate/Utility Hazard? | N/A  |  |  |
|                                         | Obstruction Type      |      |      | Storm Grate/Utility Type    |      |  |  |
|                                         |                       | N/A  |      |                             | N/A  |  |  |
|                                         |                       |      | Yes  | Surface Condition? (G/P)    | Good |  |  |