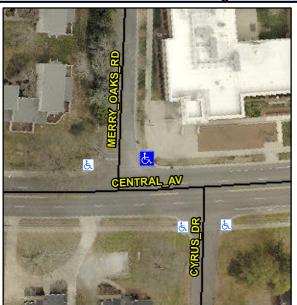

## Access Compliance Report Public Rights-of-Way (Curb Ramps)

Intersection ID: 13702 Main Street: CENTRAL\_AV Cross Street: MERRY\_OAKS\_RD Location: NE

ADA ID: A64BD39BED72 Ramp Type: Perp Initial Pass/Fail: Fail Overall Compliance: No Severity Score: 8.75