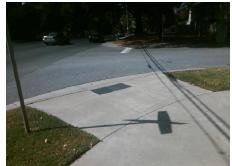

Total Cost: \$ 1850.00

| Field Measurements/Component Compliance |                       |      |      |                             |      |  |  |
|-----------------------------------------|-----------------------|------|------|-----------------------------|------|--|--|
| Comp                                    | liance Description    | Data | Comp | liance Description          | Data |  |  |
| N/A                                     | Ramp Length (in)      | 95.0 | Yes  | Ramp Slope (%)              | 5.1  |  |  |
| No                                      | Ramp Width (in)       | 46.0 | Yes  | Ramp XSlope (%)             | 0.7  |  |  |
| N/A                                     | Flare Type LT         | N/A  | N/A  | Flare Type RT               | N/A  |  |  |
| N/A                                     | Flare Slope LT (%)    | N/A  | N/A  | Flare Slope RT (%)          | N/A  |  |  |
| N/A                                     | Flare Traversable LT? | N/A  | N/A  | Flare Traversable RT?       | N/A  |  |  |
| N/A                                     | Landing Length (in)   | N/A  | N/A  | DWS Provided?               | N/A  |  |  |
| N/A                                     | Landing Width (in)    | N/A  | N/A  | DWS Contrast?               | N/A  |  |  |
| N/A                                     | Landing Slope (%)     | N/A  | N/A  | DWS Length (in)             | N/A  |  |  |
| N/A                                     | Landing X Slope (%)   | N/A  | N/A  | DWS Full Width?             | N/A  |  |  |
| N/A                                     | Landing Curb? (Y/N)   | N/A  | N/A  | DWS Offset (in)             | N/A  |  |  |
| N/A                                     | Shared Landing?       | N/A  |      |                             |      |  |  |
| N/A                                     | Gutter Ponding?       | N/A  | N/A  | Gutter Slope (%)            | N/A  |  |  |
| N/A                                     | Gutter Lip Ht (in)    | N/A  | N/A  | Gutter X Slope (%)          | N/A  |  |  |
| N/A                                     | Painted X Walk1?      | No   | N/A  | Painted X Walk2?            | N/A  |  |  |
|                                         | X Walk 1 Direction    | To W |      | X Walk 2 Direction          | N/A  |  |  |
| N/A                                     | X Walk 1 Width (in)   | N/A  | N/A  | X Walk 2 Width (in)         | N/A  |  |  |
|                                         | X Walk 1 Slope (%)    | 0.5  |      | X Walk 2 Slope (%)          | N/A  |  |  |
|                                         | X Walk 1 X Slope (%)  | 0.9  |      | X Walk 2 X Slope (%)        | N/A  |  |  |
| N/A                                     | Ramp inside XWalk1?   | N/A  | N/A  | Ramp inside XWalk2?         | N/A  |  |  |
|                                         | Road Slope (%)        | N/A  | N/A  | Clear Space?                | N/A  |  |  |
|                                         | Road X Slope (%)      | N/A  | N/A  | Clear Space to XWalk (in)   | N/A  |  |  |
| N/A                                     | Any Obstructions?     | N/A  | N/A  | Storm Grate/Utility Hazard? | N/A  |  |  |
|                                         | Obstruction Type      |      |      | Storm Grate/Utility Type    |      |  |  |
|                                         |                       | N/A  |      |                             | N/A  |  |  |
|                                         |                       |      | Yes  | Surface Condition? (G/P)    | Good |  |  |