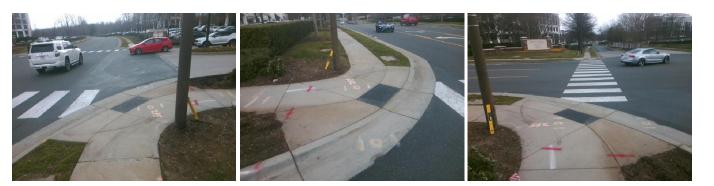

## Access Compliance Report Public Rights-of-Way (Curb Ramps)

| Intersection ID: 29551                                                                                          | Main Street: WHITEHALL_PARK_DR |         | Cross Street: ARCO_CORPORATE_DR                |                       |                      |     | Location:                   | NW    |
|-----------------------------------------------------------------------------------------------------------------|--------------------------------|---------|------------------------------------------------|-----------------------|----------------------|-----|-----------------------------|-------|
| ADA ID: A64DA5B30C19                                                                                            | Ramp Type: PerpDiag            |         | Initial Pass/Fail: Fail Overall Compliance: No |                       |                      |     | o Severity Score:           | 13.75 |
| Codes/Mitigation Info/Possible Solution                                                                         |                                |         | Field Measurements/Component Compliance        |                       |                      |     |                             |       |
| Tell I INT                                                                                                      | Possible Solutions:            |         | Comp                                           | liance Description    | e Description Data C |     | Compliance Description      |       |
|                                                                                                                 | Remove & Replace Curb Ran      | np With | N/A                                            | Ramp Length (in)      | 74.5                 | No  | Ramp Slope (%)              | 8.8   |
|                                                                                                                 | Two New Directional Ramps      |         | Yes                                            | Ramp Width (in)       | 48.5                 | No  | Ramp XSlope (%)             | 2.4   |
|                                                                                                                 | Equivalent.                    |         | N/A                                            | Flare Type LT         | N/A                  | N/A | Flare Type RT               | N/A   |
|                                                                                                                 |                                |         | N/A                                            | Flare Slope LT (%)    | N/A                  | N/A | Flare Slope RT (%)          | N/A   |
|                                                                                                                 |                                |         | N/A                                            | Flare Traversable LT? | N/A                  | N/A | Flare Traversable RT?       | N/A   |
|                                                                                                                 |                                |         | N/A                                            | Landing Length (in)   | N/A                  | N/A | DWS Provided?               | N/A   |
|                                                                                                                 | Surveyor Notes:                |         | N/A                                            | Landing Width (in)    | N/A                  | N/A | DWS Contrast?               | N/A   |
|                                                                                                                 | N/A                            |         | N/A                                            | Landing Slope (%)     | N/A                  | N/A | DWS Length (in)             | N/A   |
| A DE T                                                                                                          |                                |         | N/A                                            | Landing X Slope (%)   | N/A                  | N/A | DWS Full Width?             | N/A   |
| The second se | 6.                             |         | N/A                                            | Landing Curb? (Y/N)   | N/A                  | N/A | DWS Offset (in)             | N/A   |
| COLUMN 5                                                                                                        |                                |         | N/A                                            | Shared Landing?       | N/A                  |     |                             |       |
| ALCONT ON A                                                                                                     | PROW/ADA:                      |         | N/A                                            | Gutter Ponding?       | N/A                  | N/A | Gutter Slope (%)            | N/A   |
|                                                                                                                 | R304.2.2, R304.5.3             |         | N/A                                            | Gutter Lip Ht (in)    | N/A                  | N/A | Gutter X Slope (%)          | N/A   |
|                                                                                                                 |                                |         | N/A                                            | Painted X Walk1?      | No                   | N/A | Painted X Walk2?            | Yes   |
|                                                                                                                 | E                              |         |                                                | X Walk 1 Direction    | To SE                |     | X Walk 2 Direction          | To NE |
|                                                                                                                 |                                |         | N/A                                            | X Walk 1 Width (in)   | N/A                  | N/A | X Walk 2 Width (in)         | 86.0  |
| Street 1 Name ARCO CORPO                                                                                        | PORATE DR                      |         |                                                | X Walk 1 Slope (%)    | 0.4                  |     | X Walk 2 Slope (%)          | 1.6   |
| Stop Condition-Street 2                                                                                         | StopSign                       |         |                                                | X Walk 1 X Slope (%)  | 4.3                  |     | X Walk 2 X Slope (%)        | 1.2   |
| Street 2 Name WHITEHALL                                                                                         | L PARK DR                      |         | N/A                                            | Ramp inside XWalk1?   | N/A                  | N/A | Ramp inside XWalk2?         | Yes   |
| Stop Condition-Street 1                                                                                         | None                           |         |                                                | Road Slope (%)        | 3.0                  | N/A | Clear Space?                | N/A   |
|                                                                                                                 |                                |         |                                                | Road X Slope (%)      | 3.9                  | N/A | Clear Space to XWalk (in)   | N/A   |
|                                                                                                                 |                                |         | N/A                                            | Any Obstructions?     | N/A                  | N/A | Storm Grate/Utility Hazard? | N/A   |
|                                                                                                                 | Total Cost: \$                 | 3200.00 |                                                | Obstruction Type      |                      |     | Storm Grate/Utility Type    |       |
|                                                                                                                 |                                |         |                                                |                       | N/A                  |     |                             | N/A   |

Yes Surface Condition? (G/P)

Good