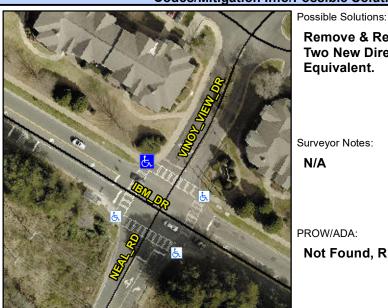

Intersection ID: 5781 Main Street: NEAL RD Cross Street: IBM DR Location: N Initial Pass/Fail: Fail **Overall Compliance: No Severity Score:** ADA ID: A657A0EDB0C2 Ramp Type: PerpDiag 37.5

Compliance Description

**Codes/Mitigation Info/Possible Solution** 

4.4

4.7

N/A

N/A

Street 1 Name IBM DR Stop Condition-Street 2 Signal **NEAL RD** Street 2 Name Stop Condition-Street 1 Signal Remove & Replace Curb Ramp With Two New Directional Ramps or Equivalent.

| Equivalent.               |      |         | N/A |
|---------------------------|------|---------|-----|
|                           |      |         | N/A |
|                           |      |         | N/A |
|                           |      |         | N/A |
| Surveyor Notes:           |      |         | N/A |
| N/A                       |      |         | N/A |
|                           |      |         | N/A |
|                           |      |         | N/A |
|                           |      |         | N/A |
| PROW/ADA:                 |      |         | N/A |
| Not Found, R304.2.2, R304 | .5.3 |         | N/A |
|                           |      |         | N/A |
|                           |      |         | N/A |
|                           |      |         | N/A |
| Total Cost:               | \$   | 3200.00 | N/A |
|                           |      |         |     |