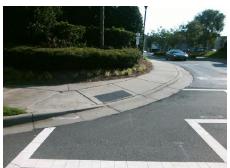

Intersection ID: 5781 Main Street: NEAL RD Cross Street: IBM DR Location: N Initial Pass/Fail: Fail **Overall Compliance: No Severity Score:** ADA ID: A657A0EDB0C2 Ramp Type: PerpDiag 37.5

Compliance Description

## Field Measurements/Component Compliance

No

No

N/A

Yes

Compliance Description

Ramp Slope (%)

Flare Type RT