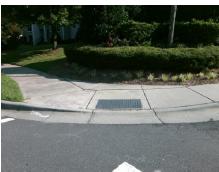

Intersection ID: 5781 Main Street: NEAL RD Cross Street: IBM DR Location: N Initial Pass/Fail: Fail **Overall Compliance: No Severity Score:** ADA ID: A657A0EDB0C2 Ramp Type: PerpDiag 37.5

Compliance Description

## Field Measurements/Component Compliance

No

No

N/A

Yes

Compliance Description

Ramp Slope (%)

Flare Type RT