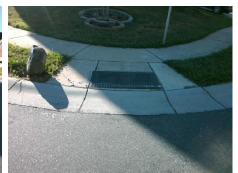

## Access Compliance Report Public Rights-of-Way (Curb Ramps)

| Intersection ID: 31581                  | Main Str                                        | Main Street: BLYTHEDALE_DR   |             | Cross Street: PATTONSBURG_DR                  |                       |      |                          | Location:                   | SE  |
|-----------------------------------------|-------------------------------------------------|------------------------------|-------------|-----------------------------------------------|-----------------------|------|--------------------------|-----------------------------|-----|
| ADA ID: A658E1626D4C                    | Ramp Ty                                         | Ramp Type: BlendTrans1       |             | Initial Pass/Fail: Fail Overall Compliance: N |                       |      | o Severity Score:        | 8.75                        |     |
| Codes/Mitigation Info/Possible Solution |                                                 |                              |             | Field Measurements/Component Compliance       |                       |      |                          |                             |     |
|                                         | 53                                              | Possible Solutions:          |             |                                               |                       |      | bliance Description Data |                             |     |
|                                         |                                                 | Remove & Replace Curb Ramp   | With        | N/A                                           | Ramp Length (in)      | 49.0 | Yes                      | BlendTrans Slope (%)        | 3.5 |
|                                         |                                                 | Two New Directional Ramps or | · · · · · · | No                                            | Ramp Width (in)       | 44.0 | Yes                      | BlendTrans XSlope (%)       | 0.7 |
|                                         |                                                 | Equivalent.                  |             | N/A                                           | Flare Type LT         | N/A  | N/A                      | Flare Type RT               | N/A |
|                                         | ANT ANT                                         |                              |             | N/A                                           | Flare Slope LT (%)    | N/A  | N/A                      | Flare Slope RT (%)          | N/A |
|                                         | Charles And |                              |             | N/A                                           | Flare Traversable LT? | N/A  | N/A                      | Flare Traversable RT?       | N/A |
|                                         | 10/ - 20                                        |                              |             | N/A                                           | Landing Length (in)   | N/A  | N/A                      | DWS Provided?               | N/A |
| <u>k</u> .                              | 9/ - ~                                          | Surveyor Notes:              |             | N/A                                           | Landing Width (in)    | N/A  | N/A                      | DWS Contrast?               | N/A |
|                                         |                                                 | DWS DETACHED                 |             | N/A                                           | Landing Slope (%)     | N/A  | N/A                      | DWS Length (in)             | N/A |
| E B                                     | N 4.53                                          | BIIG BEIRGIEB                |             | N/A                                           | Landing X Slope (%)   | N/A  | N/A                      | DWS Full Width?             | N/A |
|                                         |                                                 |                              |             | N/A                                           | Landing Curb? (Y/N)   | N/A  | N/A                      | DWS Offset (in)             | N/A |
|                                         | 1.20 1                                          |                              |             | N/A                                           | Shared Landing?       | N/A  |                          |                             |     |
|                                         |                                                 | PROW/ADA:                    |             | N/A                                           | Gutter Ponding?       |      | N/A                      | Gutter Slope (%)            | N/A |
|                                         | - the                                           | Not Found, R304.5.1          |             | N/A                                           | Gutter Lip Ht (in)    | N/A  | N/A                      | Gutter X Slope (%)          | N/A |
|                                         |                                                 |                              | N/A         | Painted X Walk1?                              |                       | N/A  | Painted X Walk2?         | No                          |     |
|                                         |                                                 |                              |             | X Walk 1 Direction                            | To N                  |      | X Walk 2 Direction       | To W                        |     |
|                                         |                                                 |                              |             |                                               | X Walk 1 Width (in)   | N/A  |                          | X Walk 2 Width (in)         | N/A |
| Street 1 Name                           | BLYTHEDALE DR                                   | -                            |             |                                               | X Walk 1 Slope (%)    | 3.0  |                          | X Walk 2 Slope (%)          | 2.9 |
| Stop Condition-Street 1                 | StopSign                                        |                              |             |                                               | X Walk 1 X Slope (%)  | 1.1  |                          | X Walk 2 X Slope (%)        | 3.3 |
| Street 2 Name                           | PATTONBURG DR                                   |                              |             | N/A                                           | Ramp inside XWalk1?   |      | N/A                      | Ramp inside XWalk2?         | N/A |
| Stop Condition-Street 2                 | None                                            |                              |             |                                               | Road Slope (%)        | 2.0  |                          | Clear Space?                | N/A |
|                                         |                                                 |                              |             |                                               | Road X Slope (%)      |      | N/A                      | Clear Space to XWalk (in)   | N/A |
|                                         |                                                 |                              |             | N/A                                           | Any Obstructions?     |      | N/A                      | Storm Grate/Utility Hazard? | N/A |
|                                         |                                                 | Total Cost: \$ 3             | 200.00      |                                               | Obstruction Type      |      |                          | Storm Grate/Utility Type    |     |
|                                         |                                                 |                              |             |                                               |                       | N/A  |                          |                             | N/A |
|                                         |                                                 |                              |             |                                               |                       |      |                          |                             |     |