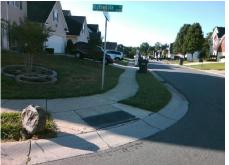

## Access Compliance Report Public Rights-of-Way (Curb Ramps)

| Intersection ID: 31581                  | Main Str                                        | Main Street: BLYTHEDALE_DR   |             | Cross Street: PATTONSBURG_DR                  |                       |      |                          | Location:                   | SE  |
|-----------------------------------------|-------------------------------------------------|------------------------------|-------------|-----------------------------------------------|-----------------------|------|--------------------------|-----------------------------|-----|
| ADA ID: A658E1626D4C                    | Ramp Ty                                         | Ramp Type: BlendTrans1       |             | Initial Pass/Fail: Fail Overall Compliance: N |                       |      | o Severity Score:        | 8.75                        |     |
| Codes/Mitigation Info/Possible Solution |                                                 |                              |             | Field Measurements/Component Compliance       |                       |      |                          |                             |     |
|                                         | 53                                              | Possible Solutions:          |             |                                               |                       |      | bliance Description Data |                             |     |
|                                         |                                                 | Remove & Replace Curb Ramp   | With        | N/A                                           | Ramp Length (in)      | 49.0 | Yes                      | BlendTrans Slope (%)        | 3.5 |
|                                         |                                                 | Two New Directional Ramps or | · · · · · · | No                                            | Ramp Width (in)       | 44.0 | Yes                      | BlendTrans XSlope (%)       | 0.7 |
|                                         |                                                 | Equivalent.                  |             | N/A                                           | Flare Type LT         | N/A  | N/A                      | Flare Type RT               | N/A |
|                                         | ANT ANT                                         |                              |             | N/A                                           | Flare Slope LT (%)    | N/A  | N/A                      | Flare Slope RT (%)          | N/A |
|                                         | Charles And |                              |             | N/A                                           | Flare Traversable LT? | N/A  | N/A                      | Flare Traversable RT?       | N/A |
|                                         | 10/ - 20                                        |                              |             | N/A                                           | Landing Length (in)   | N/A  | N/A                      | DWS Provided?               | N/A |
| <u>k</u> .                              | 9/ - ~                                          | Surveyor Notes:              |             | N/A                                           | Landing Width (in)    | N/A  | N/A                      | DWS Contrast?               | N/A |
|                                         |                                                 | DWS DETACHED                 |             | N/A                                           | Landing Slope (%)     | N/A  | N/A                      | DWS Length (in)             | N/A |
| E B                                     | N 4.53                                          | BIIG BEIRGIEB                |             | N/A                                           | Landing X Slope (%)   | N/A  | N/A                      | DWS Full Width?             | N/A |
|                                         |                                                 |                              |             | N/A                                           | Landing Curb? (Y/N)   | N/A  | N/A                      | DWS Offset (in)             | N/A |
|                                         | 1.20 1                                          |                              |             | N/A                                           | Shared Landing?       | N/A  |                          |                             |     |
|                                         |                                                 | PROW/ADA:                    |             | N/A                                           | Gutter Ponding?       |      | N/A                      | Gutter Slope (%)            | N/A |
|                                         | - the                                           | Not Found, R304.5.1          |             | N/A                                           | Gutter Lip Ht (in)    | N/A  | N/A                      | Gutter X Slope (%)          | N/A |
|                                         |                                                 |                              | N/A         | Painted X Walk1?                              |                       | N/A  | Painted X Walk2?         | No                          |     |
|                                         |                                                 |                              |             | X Walk 1 Direction                            | To N                  |      | X Walk 2 Direction       | To W                        |     |
|                                         |                                                 |                              |             |                                               | X Walk 1 Width (in)   | N/A  |                          | X Walk 2 Width (in)         | N/A |
| Street 1 Name                           | BLYTHEDALE DR                                   | -                            |             |                                               | X Walk 1 Slope (%)    | 3.0  |                          | X Walk 2 Slope (%)          | 2.9 |
| Stop Condition-Street 1                 | StopSign                                        |                              |             |                                               | X Walk 1 X Slope (%)  | 1.1  |                          | X Walk 2 X Slope (%)        | 3.3 |
| Street 2 Name                           | PATTONBURG DR                                   |                              |             | N/A                                           | Ramp inside XWalk1?   |      | N/A                      | Ramp inside XWalk2?         | N/A |
| Stop Condition-Street 2                 | None                                            |                              |             |                                               | Road Slope (%)        | 2.0  |                          | Clear Space?                | N/A |
|                                         |                                                 |                              |             |                                               | Road X Slope (%)      |      | N/A                      | Clear Space to XWalk (in)   | N/A |
|                                         |                                                 |                              |             | N/A                                           | Any Obstructions?     |      | N/A                      | Storm Grate/Utility Hazard? | N/A |
|                                         |                                                 | Total Cost: \$ 3             | 200.00      |                                               | Obstruction Type      |      |                          | Storm Grate/Utility Type    |     |
|                                         |                                                 |                              |             |                                               |                       | N/A  |                          |                             | N/A |
|                                         |                                                 |                              |             |                                               |                       |      |                          |                             |     |