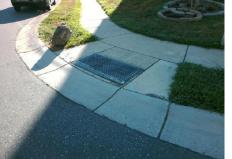

## Access Compliance Report Public Rights-of-Way (Curb Ramps)

| Intersection ID: 31581                  | Main Str                                        | Main Street: BLYTHEDALE_DR   |             | Cross Street: PATTONSBURG_DR                  |                       |      |                          | Location:                   | SE  |
|-----------------------------------------|-------------------------------------------------|------------------------------|-------------|-----------------------------------------------|-----------------------|------|--------------------------|-----------------------------|-----|
| ADA ID: A658E1626D4C                    | Ramp Ty                                         | Ramp Type: BlendTrans1       |             | Initial Pass/Fail: Fail Overall Compliance: N |                       |      | o Severity Score:        | 8.75                        |     |
| Codes/Mitigation Info/Possible Solution |                                                 |                              |             | Field Measurements/Component Compliance       |                       |      |                          |                             |     |
|                                         | 53                                              | Possible Solutions:          |             |                                               |                       |      | bliance Description Data |                             |     |
|                                         |                                                 | Remove & Replace Curb Ramp   | With        | N/A                                           | Ramp Length (in)      | 49.0 | Yes                      | BlendTrans Slope (%)        | 3.5 |
|                                         |                                                 | Two New Directional Ramps or | · · · · · · | No                                            | Ramp Width (in)       | 44.0 | Yes                      | BlendTrans XSlope (%)       | 0.7 |
|                                         |                                                 | Equivalent.                  |             | N/A                                           | Flare Type LT         | N/A  | N/A                      | Flare Type RT               | N/A |
|                                         | ANT ANT                                         |                              |             | N/A                                           | Flare Slope LT (%)    | N/A  | N/A                      | Flare Slope RT (%)          | N/A |
|                                         | Charles And |                              |             | N/A                                           | Flare Traversable LT? | N/A  | N/A                      | Flare Traversable RT?       | N/A |
|                                         | 10/ - 20                                        |                              |             | N/A                                           | Landing Length (in)   | N/A  | N/A                      | DWS Provided?               | N/A |
| <u>k</u> .                              | 9/ - ~                                          | Surveyor Notes:              |             | N/A                                           | Landing Width (in)    | N/A  | N/A                      | DWS Contrast?               | N/A |
|                                         |                                                 | DWS DETACHED                 |             | N/A                                           | Landing Slope (%)     | N/A  | N/A                      | DWS Length (in)             | N/A |
| E B                                     | N 4.53                                          | BIIG BEIRGIEB                |             | N/A                                           | Landing X Slope (%)   | N/A  | N/A                      | DWS Full Width?             | N/A |
|                                         |                                                 |                              |             | N/A                                           | Landing Curb? (Y/N)   | N/A  | N/A                      | DWS Offset (in)             | N/A |
|                                         | 1.20 1                                          |                              |             | N/A                                           | Shared Landing?       | N/A  |                          |                             |     |
|                                         |                                                 | PROW/ADA:                    |             | N/A                                           | Gutter Ponding?       |      | N/A                      | Gutter Slope (%)            | N/A |
|                                         | - the                                           | Not Found, R304.5.1          |             | N/A                                           | Gutter Lip Ht (in)    | N/A  | N/A                      | Gutter X Slope (%)          | N/A |
|                                         |                                                 |                              | N/A         | Painted X Walk1?                              |                       | N/A  | Painted X Walk2?         | No                          |     |
|                                         |                                                 |                              |             | X Walk 1 Direction                            | To N                  |      | X Walk 2 Direction       | To W                        |     |
|                                         |                                                 |                              |             |                                               | X Walk 1 Width (in)   | N/A  |                          | X Walk 2 Width (in)         | N/A |
| Street 1 Name                           | BLYTHEDALE DR                                   | -                            |             |                                               | X Walk 1 Slope (%)    | 3.0  |                          | X Walk 2 Slope (%)          | 2.9 |
| Stop Condition-Street 1                 | StopSign                                        |                              |             |                                               | X Walk 1 X Slope (%)  | 1.1  |                          | X Walk 2 X Slope (%)        | 3.3 |
| Street 2 Name                           | PATTONBURG DR                                   |                              |             | N/A                                           | Ramp inside XWalk1?   |      | N/A                      | Ramp inside XWalk2?         | N/A |
| Stop Condition-Street 2                 | None                                            |                              |             |                                               | Road Slope (%)        | 2.0  |                          | Clear Space?                | N/A |
|                                         |                                                 |                              |             |                                               | Road X Slope (%)      |      | N/A                      | Clear Space to XWalk (in)   | N/A |
|                                         |                                                 |                              |             | N/A                                           | Any Obstructions?     |      | N/A                      | Storm Grate/Utility Hazard? | N/A |
|                                         |                                                 | Total Cost: \$ 3             | 200.00      |                                               | Obstruction Type      |      |                          | Storm Grate/Utility Type    |     |
|                                         |                                                 |                              |             |                                               |                       | N/A  |                          |                             | N/A |
|                                         |                                                 |                              |             |                                               |                       |      |                          |                             |     |