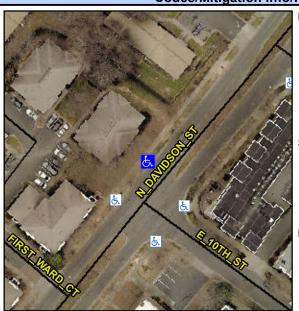

## **Access Compliance Report Public Rights-of-Way** (Curb Ramps)

Intersection ID: 12269 Main Street: E\_10TH\_ST Cross Street: N\_DAVIDSON\_ST Location: **ADA ID: A65B0C025C0D** Ramp Type: Perp Initial Pass/Fail: Fail **Overall Compliance: No Severity Score:** 12.5