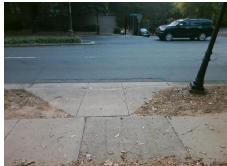

## **Access Compliance Report Public Rights-of-Way** (Curb Ramps)

Intersection ID: 12269 Main Street: E\_10TH\_ST Cross Street: N\_DAVIDSON\_ST Location: **ADA ID: A65B0C025C0D** Ramp Type: Perp Initial Pass/Fail: Fail **Overall Compliance: No Severity Score:** 12.5

**Codes/Mitigation Info/Possible Solution** 

**N DAVIDSON ST** Street 1 Name Stop Condition-Street 2 None Street 2 Name N/A Stop Condition-Street 1 N/A

Possible Solutions: Remove & Replace Entire Ramp. Surveyor Notes: N/A PROW/ADA: Not Found, R304.2.2