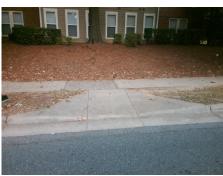

## **Access Compliance Report Public Rights-of-Way** (Curb Ramps)

Intersection ID: 12269 Main Street: E\_10TH\_ST Cross Street: N\_DAVIDSON\_ST Location: **ADA ID: A65B0C025C0D** Ramp Type: Perp Initial Pass/Fail: Fail **Overall Compliance: No Severity Score:** 12.5

**Codes/Mitigation Info/Possible Solution** 

**N DAVIDSON ST** Street 1 Name Stop Condition-Street 2 None Street 2 Name N/A Stop Condition-Street 1 N/A

Possible Solutions: Remove & Replace Entire Ramp. Surveyor Notes: N/A PROW/ADA: Not Found, R304.2.2