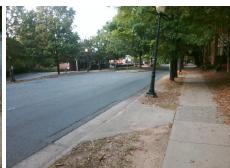

## **Access Compliance Report Public Rights-of-Way** (Curb Ramps)

Intersection ID: 12269 Main Street: E\_10TH\_ST Cross Street: N\_DAVIDSON\_ST Location: **ADA ID: A65B0C025C0D** Ramp Type: Perp Initial Pass/Fail: Fail **Overall Compliance: No Severity Score:** 12.5

**Codes/Mitigation Info/Possible Solution** 

**N DAVIDSON ST** Street 1 Name Stop Condition-Street 2 None Street 2 Name N/A Stop Condition-Street 1 N/A

Possible Solutions: Remove & Replace Entire Ramp. Surveyor Notes: N/A PROW/ADA: Not Found, R304.2.2