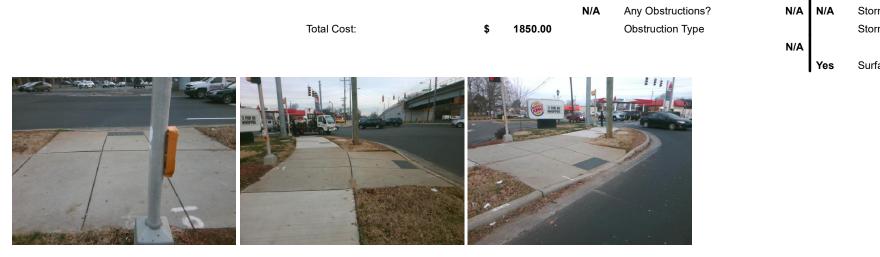

## Access Compliance Report Public Rights-of-Way (Curb Ramps)

| Intersection ID: 17555                  | 17555 Main Street: E_WOODLAWN_RD      |                           |     | Cross   | Street:                                 | OLD_PINEVILLE_RD      | Location:         | SW                          |                             |      |  |
|-----------------------------------------|---------------------------------------|---------------------------|-----|---------|-----------------------------------------|-----------------------|-------------------|-----------------------------|-----------------------------|------|--|
| ADA ID: A663C09A8E5F                    | 63C09A8E5F Ramp Type: Perp            |                           |     | Initial | Pass/Fa                                 | ail: Fail Overall     | o Severity Score: | 12.5                        |                             |      |  |
| Codes/Mitigation Info/Possible Solution |                                       |                           |     |         | Field Measurements/Component Compliance |                       |                   |                             |                             |      |  |
|                                         |                                       | Possible Solutions:       |     |         | Compliance Description                  |                       |                   | Data Compliance Description |                             |      |  |
|                                         | a a a a a a a a a a a a a a a a a a a | Remove & Replace Entire I | Ram | n.      | N/A                                     | Ramp Length (in)      | 95.0              | No                          | Ramp Slope (%)              | 10.0 |  |
| 6. III and                              |                                       |                           |     | P .     | Yes                                     | Ramp Width (in)       | 48.0              | Yes                         | Ramp XSlope (%)             | 1.8  |  |
|                                         | 5                                     |                           |     |         | N/A                                     | Flare Type LT         | N/A               | N/A                         | Flare Type RT               | N/A  |  |
| E WOODLAW                               |                                       |                           |     |         | N/A                                     | Flare Slope LT (%)    | N/A               | N/A                         | Flare Slope RT (%)          | N/A  |  |
|                                         |                                       |                           |     |         | N/A                                     | Flare Traversable LT? | N/A               | N/A                         | Flare Traversable RT?       | N/A  |  |
| Sal I manual &                          |                                       |                           |     |         | N/A                                     | Landing Length (in)   | N/A               | N/A                         | DWS Provided?               | N/A  |  |
|                                         |                                       | Surveyor Notes:           |     |         | N/A                                     | Landing Width (in)    | N/A               | N/A                         | DWS Contrast?               | N/A  |  |
| E E                                     |                                       | N/A                       |     |         | N/A                                     | Landing Slope (%)     | N/A               | N/A                         | DWS Length (in)             | N/A  |  |
| I - Start III                           | E G                                   |                           |     |         | N/A                                     | Landing X Slope (%)   | N/A               | N/A                         | DWS Full Width?             | N/A  |  |
| The second states and                   | H P M                                 |                           |     |         | N/A                                     | Landing Curb? (Y/N)   | N/A               | N/A                         | DWS Offset (in)             | N/A  |  |
|                                         |                                       |                           |     |         | N/A                                     | Shared Landing?       | N/A               |                             |                             |      |  |
|                                         | PROW/ADA:                             |                           |     | N/A     | Gutter Ponding?                         | N/A                   | N/A               | Gutter Slope (%)            | N/A                         |      |  |
|                                         | Not Found, R304.2.2                   |                           |     | N/A     | Gutter Lip Ht (in)                      | N/A                   | N/A               | Gutter X Slope (%)          | N/A                         |      |  |
|                                         |                                       |                           |     |         | N/A                                     | Painted X Walk1?      | No                | N/A                         | Painted X Walk2?            | N/A  |  |
|                                         |                                       |                           |     |         |                                         | X Walk 1 Direction    | To E              |                             | X Walk 2 Direction          | N/A  |  |
|                                         |                                       |                           |     |         | N/A                                     | X Walk 1 Width (in)   | N/A               | N/A                         | X Walk 2 Width (in)         | N/A  |  |
| Street 1 Name                           | OLD PINEVILLE RD                      | -                         |     |         |                                         | X Walk 1 Slope (%)    | 1.9               |                             | X Walk 2 Slope (%)          | N/A  |  |
| Stop Condition-Street 2                 | Signal                                |                           |     |         |                                         | X Walk 1 X Slope (%)  | 0.5               |                             | X Walk 2 X Slope (%)        | N/A  |  |
| Street 2 Name                           | N/A                                   |                           |     |         | N/A                                     | Ramp inside XWalk1?   | N/A               | N/A                         | Ramp inside XWalk2?         | N/A  |  |
| Stop Condition-Street 1                 | N/A                                   |                           |     |         |                                         | Road Slope (%)        | N/A               | N/A                         | Clear Space?                | N/A  |  |
|                                         |                                       |                           |     |         |                                         | Road X Slope (%)      | N/A               | N/A                         | Clear Space to XWalk (in)   | N/A  |  |
|                                         |                                       |                           |     |         | N/A                                     | Any Obstructions?     | N/A               | N/A                         | Storm Grate/Utility Hazard? | N/A  |  |
|                                         |                                       | Total Cost:               | \$  | 1850.00 |                                         | Obstruction Type      |                   |                             | Storm Grate/Utility Type    |      |  |
|                                         |                                       |                           |     |         |                                         |                       | N/A               |                             |                             | N/A  |  |
|                                         |                                       |                           |     |         |                                         |                       |                   |                             |                             |      |  |

s Surface Condition? (G/P)

Good