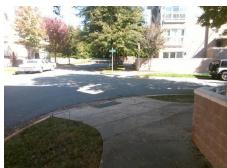

Surveyor Notes:

N/A

PROW/ADA:

Not Found, R304.5.3, R304.2.2-Perp, R304.3.2-Para, R305.2, R302.7.2

Total Cost: \$ 3200.00

|      | i ieiu ivieasui       | ements/C | onipo                  | nent Comphance              |       |
|------|-----------------------|----------|------------------------|-----------------------------|-------|
| Comp | liance Description    | Data     | Compliance Description |                             | Data  |
| N/A  | Ramp Length (in)      | 53.0     | Yes                    | Ramp Slope (%)              | 5.8   |
| Yes  | Ramp Width (in)       | 48.0     | No                     | Ramp XSlope (%)             | 2.4   |
| N/A  | Flare Type LT         | Sloped   | N/A                    | Flare Type RT               | N/A   |
| N/A  | Flare Slope LT (%)    | 4.8      | Yes                    | Flare Slope RT (%)          | 5.1   |
| N/A  | Flare Traversable LT? | Yes      | N/A                    | Flare Traversable RT?       | Yes   |
| Yes  | Landing Length (in)   | 48.0     | Yes                    | DWS Provided?               | Yes   |
| Yes  | Landing Width (in)    | 48.0     | Yes                    | DWS Contrast?               | Yes   |
| No   | Landing Slope (%)     | 3.8      | Yes                    | DWS Length (in)             | 25.5  |
| No   | Landing X Slope (%)   | 2.5      | Yes                    | DWS Full Width?             | Yes   |
| N/A  | Landing Curb? (Y/N)   | No       | No                     | DWS Offset (in)             | 5.5   |
| N/A  | Shared Landing?       | No       |                        |                             |       |
| Yes  | Gutter Ponding?       | No       | Yes                    | Gutter Slope (%)            | 0.8   |
| No   | Gutter Lip Ht (in)    | 0.5      | Yes                    | Gutter X Slope (%)          | 0.6   |
| N/A  | Painted X Walk1?      | No       | N/A                    | Painted X Walk2?            | No    |
|      | X Walk 1 Direction    | To NE    |                        | X Walk 2 Direction          | To NW |
| N/A  | X Walk 1 Width (in)   | N/A      | N/A                    | X Walk 2 Width (in)         | N/A   |
|      | X Walk 1 Slope (%)    | 7.0      |                        | X Walk 2 Slope (%)          | 2.7   |
|      | X Walk 1 X Slope (%)  | 1.8      |                        | X Walk 2 X Slope (%)        | 4.8   |
| N/A  | Ramp inside XWalk1?   | N/A      | N/A                    | Ramp inside XWalk2?         | N/A   |
|      | Road Slope (%)        | 1.3      | N/A                    | Clear Space?                | Yes   |
|      | Road X Slope (%)      | 4.4      | N/A                    | Clear Space to XWalk (in)   | N/A   |
| Yes  | Any Obstructions?     | No       | Yes                    | Storm Grate/Utility Hazard? | No    |
|      | Obstruction Type      |          |                        | Storm Grate/Utility Type    |       |
|      |                       | N/A      |                        |                             | N/A   |
|      |                       |          | Yes                    | Surface Condition? (G/P)    | Good  |