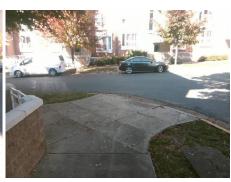

Surveyor Notes:

N/A

PROW/ADA:

Not Found, R304.5.3, R304.2.2-Perp, R304.3.2-Para, R305.2, R302.7.2

Total Cost: \$ 3200.00

|      | i ieiu ivieasui       | ements/C | onipo                  | nent Comphance              |       |
|------|-----------------------|----------|------------------------|-----------------------------|-------|
| Comp | liance Description    | Data     | Compliance Description |                             | Data  |
| N/A  | Ramp Length (in)      | 53.0     | Yes                    | Ramp Slope (%)              | 5.8   |
| Yes  | Ramp Width (in)       | 48.0     | No                     | Ramp XSlope (%)             | 2.4   |
| N/A  | Flare Type LT         | Sloped   | N/A                    | Flare Type RT               | N/A   |
| N/A  | Flare Slope LT (%)    | 4.8      | Yes                    | Flare Slope RT (%)          | 5.1   |
| N/A  | Flare Traversable LT? | Yes      | N/A                    | Flare Traversable RT?       | Yes   |
| Yes  | Landing Length (in)   | 48.0     | Yes                    | DWS Provided?               | Yes   |
| Yes  | Landing Width (in)    | 48.0     | Yes                    | DWS Contrast?               | Yes   |
| No   | Landing Slope (%)     | 3.8      | Yes                    | DWS Length (in)             | 25.5  |
| No   | Landing X Slope (%)   | 2.5      | Yes                    | DWS Full Width?             | Yes   |
| N/A  | Landing Curb? (Y/N)   | No       | No                     | DWS Offset (in)             | 5.5   |
| N/A  | Shared Landing?       | No       |                        |                             |       |
| Yes  | Gutter Ponding?       | No       | Yes                    | Gutter Slope (%)            | 0.8   |
| No   | Gutter Lip Ht (in)    | 0.5      | Yes                    | Gutter X Slope (%)          | 0.6   |
| N/A  | Painted X Walk1?      | No       | N/A                    | Painted X Walk2?            | No    |
|      | X Walk 1 Direction    | To NE    |                        | X Walk 2 Direction          | To NW |
| N/A  | X Walk 1 Width (in)   | N/A      | N/A                    | X Walk 2 Width (in)         | N/A   |
|      | X Walk 1 Slope (%)    | 7.0      |                        | X Walk 2 Slope (%)          | 2.7   |
|      | X Walk 1 X Slope (%)  | 1.8      |                        | X Walk 2 X Slope (%)        | 4.8   |
| N/A  | Ramp inside XWalk1?   | N/A      | N/A                    | Ramp inside XWalk2?         | N/A   |
|      | Road Slope (%)        | 1.3      | N/A                    | Clear Space?                | Yes   |
|      | Road X Slope (%)      | 4.4      | N/A                    | Clear Space to XWalk (in)   | N/A   |
| Yes  | Any Obstructions?     | No       | Yes                    | Storm Grate/Utility Hazard? | No    |
|      | Obstruction Type      |          |                        | Storm Grate/Utility Type    |       |
|      |                       | N/A      |                        |                             | N/A   |
|      |                       |          | Yes                    | Surface Condition? (G/P)    | Good  |