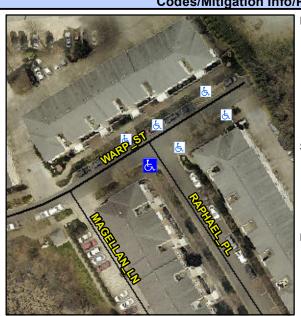

## Access Compliance Report Public Rights-of-Way (Curb Ramps)

Intersection ID: 46665 Main Street: RAPHAEL\_PL Cross Street: WARP\_ST Location: SW

ADA ID: A66740CF0E0D Ramp Type: PerpDiag Initial Pass/Fail: Pass Overall Compliance: No Severity Score: 7.75

## Field Measurements/Component Compliance

Street 1 Name
Stop Condition-Street 2
Street 2 Name
Stop Condition-Street 1

RAPHEAL PL StopSign WARP ST None Possible Solutions:

Remove & Replace Curb Ramp With Two New Directional Ramps or Equivalent.