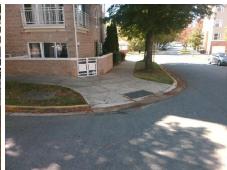

Surveyor Notes:

N/A

PROW/ADA:

Not Found, R304.5.3, R304.2.2-Perp, R304.3.2-Para, R305.2, R302.7.2

Total Cost: \$ 3200.00

|      | i ieiu ivieasui       | ements/C | onipo                  | nent Comphance              |       |
|------|-----------------------|----------|------------------------|-----------------------------|-------|
| Comp | liance Description    | Data     | Compliance Description |                             | Data  |
| N/A  | Ramp Length (in)      | 53.0     | Yes                    | Ramp Slope (%)              | 5.8   |
| Yes  | Ramp Width (in)       | 48.0     | No                     | Ramp XSlope (%)             | 2.4   |
| N/A  | Flare Type LT         | Sloped   | N/A                    | Flare Type RT               | N/A   |
| N/A  | Flare Slope LT (%)    | 4.8      | Yes                    | Flare Slope RT (%)          | 5.1   |
| N/A  | Flare Traversable LT? | Yes      | N/A                    | Flare Traversable RT?       | Yes   |
| Yes  | Landing Length (in)   | 48.0     | Yes                    | DWS Provided?               | Yes   |
| Yes  | Landing Width (in)    | 48.0     | Yes                    | DWS Contrast?               | Yes   |
| No   | Landing Slope (%)     | 3.8      | Yes                    | DWS Length (in)             | 25.5  |
| No   | Landing X Slope (%)   | 2.5      | Yes                    | DWS Full Width?             | Yes   |
| N/A  | Landing Curb? (Y/N)   | No       | No                     | DWS Offset (in)             | 5.5   |
| N/A  | Shared Landing?       | No       |                        |                             |       |
| Yes  | Gutter Ponding?       | No       | Yes                    | Gutter Slope (%)            | 0.8   |
| No   | Gutter Lip Ht (in)    | 0.5      | Yes                    | Gutter X Slope (%)          | 0.6   |
| N/A  | Painted X Walk1?      | No       | N/A                    | Painted X Walk2?            | No    |
|      | X Walk 1 Direction    | To NE    |                        | X Walk 2 Direction          | To NW |
| N/A  | X Walk 1 Width (in)   | N/A      | N/A                    | X Walk 2 Width (in)         | N/A   |
|      | X Walk 1 Slope (%)    | 7.0      |                        | X Walk 2 Slope (%)          | 2.7   |
|      | X Walk 1 X Slope (%)  | 1.8      |                        | X Walk 2 X Slope (%)        | 4.8   |
| N/A  | Ramp inside XWalk1?   | N/A      | N/A                    | Ramp inside XWalk2?         | N/A   |
|      | Road Slope (%)        | 1.3      | N/A                    | Clear Space?                | Yes   |
|      | Road X Slope (%)      | 4.4      | N/A                    | Clear Space to XWalk (in)   | N/A   |
| Yes  | Any Obstructions?     | No       | Yes                    | Storm Grate/Utility Hazard? | No    |
|      | Obstruction Type      |          |                        | Storm Grate/Utility Type    |       |
|      |                       | N/A      |                        |                             | N/A   |
|      |                       |          | Yes                    | Surface Condition? (G/P)    | Good  |