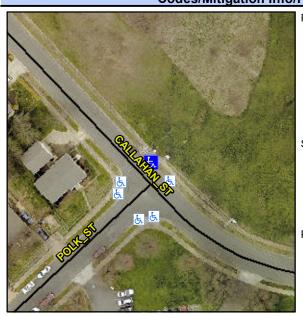

## **Access Compliance Report Public Rights-of-Way** (Curb Ramps)

Intersection ID: 10427 Main Street: CALLAHAN\_ST **Cross Street: POLK\_ST** Location: NE **Overall Compliance: No** ADA ID: A668FE7D1739 Ramp Type: Perp Initial Pass/Fail: Fail Severity Score: 21.25

Codes/Mitigation Info/Possible Solution

Street 1 Name **CALLAHAN ST** Stop Condition-Street 2 None Street 2 Name N/A Stop Condition-Street 1 N/A

| PUSSIBLE SUIULIUII            |   |
|-------------------------------|---|
| Possible Solutions:           | 9 |
| Remove & Replace Entire Ramp. | N |
| •                             | N |
|                               | N |
|                               | N |
|                               | N |
|                               | N |
| Surveyor Notes:               | N |
| N/A                           | N |
|                               | N |
|                               | N |
|                               | N |
| PROW/ADA:                     | N |
| Not Found, R304.5.1, R304.2.2 | N |
| ,                             | N |
|                               | N |
|                               |   |