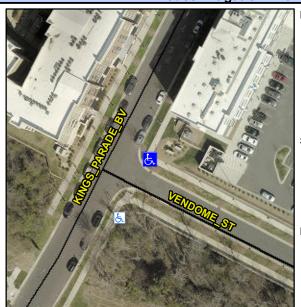

## Access Compliance Report Public Rights-of-Way (Curb Ramps)

Intersection ID: 44785 Main Street: KINGS\_PARADE\_BV Cross Street: VENDOME\_ST Location: NE

ADA ID: A66AD6F145CE Ramp Type: Directional1 Initial Pass/Fail: Fail Overall Compliance: No Severity Score: 1.25

## Field Measurements/Component Compliance

Street 1 Name VENDOME ST
Stop Condition-Street 1 StopSign
Street 2 Name N/A
Stop Condition-Street 2 N/A

Possible Solutions:
Remove & Replace Entire Ramp.

Surveyor Notes:
N/A