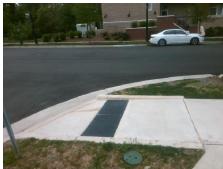

## Access Compliance Report Public Rights-of-Way (Curb Ramps)

Intersection ID: 44785 Main Street: KINGS\_PARADE\_BV Cross Street: VENDOME\_ST Location: NE

ADA ID: A66AD6F145CE Ramp Type: Directional1 Initial Pass/Fail: Fail Overall Compliance: No Severity Score: 1.25

## Field Measurements/Component Compliance

Street 1 Name VENDOME ST
Stop Condition-Street 1 StopSign
Street 2 Name N/A
Stop Condition-Street 2 N/A

Possible Solutions:
Remove & Replace Entire Ramp.

Surveyor Notes:
N/A