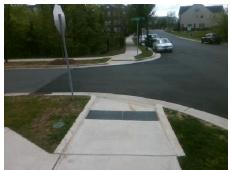

## Access Compliance Report Public Rights-of-Way (Curb Ramps)

Intersection ID: 44785 Main Street: KINGS\_PARADE\_BV Cross Street: VENDOME\_ST Location: NE

ADA ID: A66AD6F145CE Ramp Type: Directional1 Initial Pass/Fail: Fail Overall Compliance: No Severity Score: 1.25

## Field Measurements/Component Compliance

Street 1 Name VENDOME ST
Stop Condition-Street 1 StopSign
Street 2 Name N/A
Stop Condition-Street 2 N/A

Possible Solutions:
Remove & Replace Entire Ramp.

Surveyor Notes:
N/A