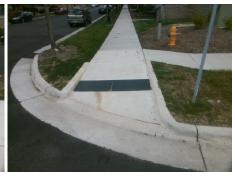

## Access Compliance Report Public Rights-of-Way (Curb Ramps)

Intersection ID: 44785 Main Street: KINGS\_PARADE\_BV Cross Street: VENDOME\_ST Location: NE

ADA ID: A66AD6F145CE Ramp Type: Directional1 Initial Pass/Fail: Fail Overall Compliance: No Severity Score: 1.25

## Field Measurements/Component Compliance

Street 1 Name VENDOME ST
Stop Condition-Street 1 StopSign
Street 2 Name N/A
Stop Condition-Street 2 N/A

Possible Solutions:
Remove & Replace Entire Ramp.

Surveyor Notes:
N/A