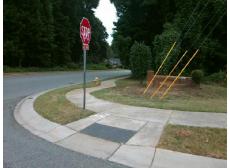

## Field Measurements/Component Compliance

Street 1 Name
Stop Condition-Street 2
Street 2 Name
Stop Condition-Street 1

RUMPLE RD None RIDGE LANE RD StopSign Possible Solutions:

Remove & Replace Curb Ramp With Two New Directional Ramps or Equivalent.

Surveyor Notes:

N/A

PROW/ADA:

R304.5.3

Total Cost: \$ 3200.00

| Field Measurements/Component Compliance |                        |                       |      |                        |                             |      |
|-----------------------------------------|------------------------|-----------------------|------|------------------------|-----------------------------|------|
|                                         | Compliance Description |                       | Data | Compliance Description |                             | Data |
|                                         | N/A                    | Ramp Length (in)      | 49.0 | Yes                    | Ramp Slope (%)              | 6.8  |
|                                         | Yes                    | Ramp Width (in)       | 48.0 | No                     | Ramp XSlope (%)             | 6.8  |
|                                         | N/A                    | Flare Type LT         | N/A  | N/A                    | Flare Type RT               | N/A  |
|                                         | N/A                    | Flare Slope LT (%)    | N/A  | N/A                    | Flare Slope RT (%)          | N/A  |
|                                         | N/A                    | Flare Traversable LT? | N/A  | N/A                    | Flare Traversable RT?       | N/A  |
|                                         | N/A                    | Landing Length (in)   | N/A  | N/A                    | DWS Provided?               | N/A  |
|                                         | N/A                    | Landing Width (in)    | N/A  | N/A                    | DWS Contrast?               | N/A  |
|                                         | N/A                    | Landing Slope (%)     | N/A  | N/A                    | DWS Length (in)             | N/A  |
|                                         | N/A                    | Landing X Slope (%)   | N/A  | N/A                    | DWS Full Width?             | N/A  |
|                                         | N/A                    | Landing Curb? (Y/N)   | N/A  | N/A                    | DWS Offset (in)             | N/A  |
|                                         | N/A                    | Shared Landing?       | N/A  |                        |                             |      |
|                                         | N/A                    | Gutter Ponding?       | N/A  | N/A                    | Gutter Slope (%)            | N/A  |
|                                         | N/A                    | Gutter Lip Ht (in)    | N/A  | N/A                    | Gutter X Slope (%)          | N/A  |
|                                         | N/A                    | Painted X Walk1?      | No   | N/A                    | Painted X Walk2?            | No   |
|                                         |                        | X Walk 1 Direction    | To W |                        | X Walk 2 Direction          | To S |
|                                         | N/A                    | X Walk 1 Width (in)   | N/A  | N/A                    | X Walk 2 Width (in)         | N/A  |
|                                         |                        | X Walk 1 Slope (%)    | 2.9  |                        | X Walk 2 Slope (%)          | 4.4  |
|                                         |                        | X Walk 1 X Slope (%)  | 5.5  |                        | X Walk 2 X Slope (%)        | 2.8  |
|                                         | N/A                    | Ramp inside XWalk1?   | N/A  | N/A                    | Ramp inside XWalk2?         | N/A  |
|                                         |                        | Road Slope (%)        | 2.4  | N/A                    | Clear Space?                | N/A  |
|                                         |                        | Road X Slope (%)      | 2.7  | N/A                    | Clear Space to XWalk (in)   | N/A  |
|                                         | N/A                    | Any Obstructions?     | N/A  | N/A                    | Storm Grate/Utility Hazard? | N/A  |
|                                         |                        | Obstruction Type      |      |                        | Storm Grate/Utility Type    |      |
|                                         |                        |                       | N/A  |                        |                             | N/A  |
|                                         |                        |                       |      | Yes                    | Surface Condition? (G/P)    | Good |
|                                         |                        |                       |      |                        |                             |      |