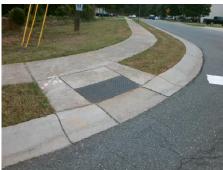

## Field Measurements/Component Compliance

Street 1 Name
Stop Condition-Street 2
Street 2 Name
Stop Condition-Street 1

RUMPLE RD None RIDGE LANE RD StopSign Possible Solutions:

Remove & Replace Curb Ramp With Two New Directional Ramps or Equivalent.

Surveyor Notes:

N/A

PROW/ADA:

R304.5.3

Total Cost: \$ 3200.00

| Field Measurements/Component Compliance |                        |                       |      |                        |                             |      |
|-----------------------------------------|------------------------|-----------------------|------|------------------------|-----------------------------|------|
|                                         | Compliance Description |                       | Data | Compliance Description |                             | Data |
|                                         | N/A                    | Ramp Length (in)      | 49.0 | Yes                    | Ramp Slope (%)              | 6.8  |
|                                         | Yes                    | Ramp Width (in)       | 48.0 | No                     | Ramp XSlope (%)             | 6.8  |
|                                         | N/A                    | Flare Type LT         | N/A  | N/A                    | Flare Type RT               | N/A  |
|                                         | N/A                    | Flare Slope LT (%)    | N/A  | N/A                    | Flare Slope RT (%)          | N/A  |
|                                         | N/A                    | Flare Traversable LT? | N/A  | N/A                    | Flare Traversable RT?       | N/A  |
|                                         | N/A                    | Landing Length (in)   | N/A  | N/A                    | DWS Provided?               | N/A  |
|                                         | N/A                    | Landing Width (in)    | N/A  | N/A                    | DWS Contrast?               | N/A  |
|                                         | N/A                    | Landing Slope (%)     | N/A  | N/A                    | DWS Length (in)             | N/A  |
|                                         | N/A                    | Landing X Slope (%)   | N/A  | N/A                    | DWS Full Width?             | N/A  |
|                                         | N/A                    | Landing Curb? (Y/N)   | N/A  | N/A                    | DWS Offset (in)             | N/A  |
|                                         | N/A                    | Shared Landing?       | N/A  |                        |                             |      |
|                                         | N/A                    | Gutter Ponding?       | N/A  | N/A                    | Gutter Slope (%)            | N/A  |
|                                         | N/A                    | Gutter Lip Ht (in)    | N/A  | N/A                    | Gutter X Slope (%)          | N/A  |
|                                         | N/A                    | Painted X Walk1?      | No   | N/A                    | Painted X Walk2?            | No   |
|                                         |                        | X Walk 1 Direction    | To W |                        | X Walk 2 Direction          | To S |
|                                         | N/A                    | X Walk 1 Width (in)   | N/A  | N/A                    | X Walk 2 Width (in)         | N/A  |
|                                         |                        | X Walk 1 Slope (%)    | 2.9  |                        | X Walk 2 Slope (%)          | 4.4  |
|                                         |                        | X Walk 1 X Slope (%)  | 5.5  |                        | X Walk 2 X Slope (%)        | 2.8  |
|                                         | N/A                    | Ramp inside XWalk1?   | N/A  | N/A                    | Ramp inside XWalk2?         | N/A  |
|                                         |                        | Road Slope (%)        | 2.4  | N/A                    | Clear Space?                | N/A  |
|                                         |                        | Road X Slope (%)      | 2.7  | N/A                    | Clear Space to XWalk (in)   | N/A  |
|                                         | N/A                    | Any Obstructions?     | N/A  | N/A                    | Storm Grate/Utility Hazard? | N/A  |
|                                         |                        | Obstruction Type      |      |                        | Storm Grate/Utility Type    |      |
|                                         |                        |                       | N/A  |                        |                             | N/A  |
|                                         |                        |                       |      | Yes                    | Surface Condition? (G/P)    | Good |
|                                         |                        |                       |      |                        |                             |      |