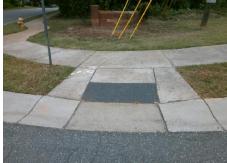

## Field Measurements/Component Compliance

Street 1 Name
Stop Condition-Street 2
Street 2 Name
Stop Condition-Street 1

RUMPLE RD None RIDGE LANE RD StopSign Possible Solutions:

Remove & Replace Curb Ramp With Two New Directional Ramps or Equivalent.

Surveyor Notes:

N/A

PROW/ADA:

R304.5.3

Total Cost: \$ 3200.00

| Field Measurements/Component Compliance |                        |                       |      |                        |                             |      |
|-----------------------------------------|------------------------|-----------------------|------|------------------------|-----------------------------|------|
|                                         | Compliance Description |                       | Data | Compliance Description |                             | Data |
|                                         | N/A                    | Ramp Length (in)      | 49.0 | Yes                    | Ramp Slope (%)              | 6.8  |
|                                         | Yes                    | Ramp Width (in)       | 48.0 | No                     | Ramp XSlope (%)             | 6.8  |
|                                         | N/A                    | Flare Type LT         | N/A  | N/A                    | Flare Type RT               | N/A  |
|                                         | N/A                    | Flare Slope LT (%)    | N/A  | N/A                    | Flare Slope RT (%)          | N/A  |
|                                         | N/A                    | Flare Traversable LT? | N/A  | N/A                    | Flare Traversable RT?       | N/A  |
|                                         | N/A                    | Landing Length (in)   | N/A  | N/A                    | DWS Provided?               | N/A  |
|                                         | N/A                    | Landing Width (in)    | N/A  | N/A                    | DWS Contrast?               | N/A  |
|                                         | N/A                    | Landing Slope (%)     | N/A  | N/A                    | DWS Length (in)             | N/A  |
|                                         | N/A                    | Landing X Slope (%)   | N/A  | N/A                    | DWS Full Width?             | N/A  |
|                                         | N/A                    | Landing Curb? (Y/N)   | N/A  | N/A                    | DWS Offset (in)             | N/A  |
|                                         | N/A                    | Shared Landing?       | N/A  |                        |                             |      |
|                                         | N/A                    | Gutter Ponding?       | N/A  | N/A                    | Gutter Slope (%)            | N/A  |
|                                         | N/A                    | Gutter Lip Ht (in)    | N/A  | N/A                    | Gutter X Slope (%)          | N/A  |
|                                         | N/A                    | Painted X Walk1?      | No   | N/A                    | Painted X Walk2?            | No   |
|                                         |                        | X Walk 1 Direction    | To W |                        | X Walk 2 Direction          | To S |
|                                         | N/A                    | X Walk 1 Width (in)   | N/A  | N/A                    | X Walk 2 Width (in)         | N/A  |
|                                         |                        | X Walk 1 Slope (%)    | 2.9  |                        | X Walk 2 Slope (%)          | 4.4  |
|                                         |                        | X Walk 1 X Slope (%)  | 5.5  |                        | X Walk 2 X Slope (%)        | 2.8  |
|                                         | N/A                    | Ramp inside XWalk1?   | N/A  | N/A                    | Ramp inside XWalk2?         | N/A  |
|                                         |                        | Road Slope (%)        | 2.4  | N/A                    | Clear Space?                | N/A  |
|                                         |                        | Road X Slope (%)      | 2.7  | N/A                    | Clear Space to XWalk (in)   | N/A  |
|                                         | N/A                    | Any Obstructions?     | N/A  | N/A                    | Storm Grate/Utility Hazard? | N/A  |
|                                         |                        | Obstruction Type      |      |                        | Storm Grate/Utility Type    |      |
|                                         |                        |                       | N/A  |                        |                             | N/A  |
|                                         |                        |                       |      | Yes                    | Surface Condition? (G/P)    | Good |
|                                         |                        |                       |      |                        |                             |      |