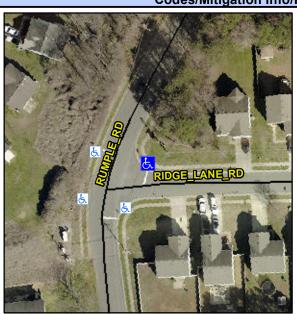

## Access Compliance Report Public Rights-of-Way (Curb Ramps)

Intersection ID: 6014 Main Street: RUMPLE\_RD Cross Street: RIDGE\_LANE\_RD Location: NE

ADA ID: A67BDD75ADBC Ramp Type: PerpDiag Initial Pass/Fail: Fail Overall Compliance: No Severity Score: 12.5

## Field Measurements/Component Compliance

Street 1 Name
Stop Condition-Street 2
Street 2 Name
Stop Condition-Street 1

RUMPLE RD None RIDGE LANE RD StopSign Possible Solutions:

Remove & Replace Curb Ramp With Two New Directional Ramps or Equivalent.