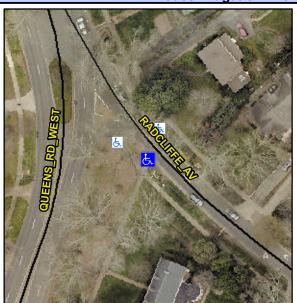

## **Access Compliance Report Public Rights-of-Way** (Curb Ramps)

Intersection ID: 10035321 Main Street: RADCLIFFE AV **Cross Street: QUEENS RD WEST** Location: SW **ADA ID: A6823CD465EC** Ramp Type: Perp Initial Pass/Fail: Fail **Overall Compliance: No Severity Score:** 22.5