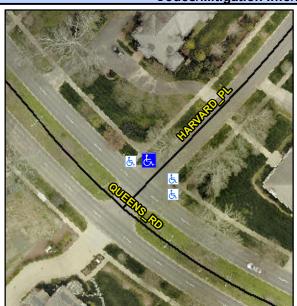

## Access Compliance Report Public Rights-of-Way (Curb Ramps)

Intersection ID: 15489Main Street: HARVARD\_PLCross Street: QUEENS\_RDLocation: NEADA ID: A6853D9A51D1Ramp Type: PerpInitial Pass/Fail: FailOverall Compliance: NoSeverity Score: 50

## Field Measurements/Component Compliance

Street 1 Name HARVARD PL
Stop Condition-Street 2 StopSign
Street 2 Name N/A
Stop Condition-Street 1 N/A

Total Cost: \$ 1850.00

| Field Measurements/Component Compliance |                        |                       |       |                        |                             |      |
|-----------------------------------------|------------------------|-----------------------|-------|------------------------|-----------------------------|------|
|                                         | Compliance Description |                       | Data  | Compliance Description |                             | Data |
|                                         | N/A                    | Ramp Length (in)      | 91.0  | No                     | Ramp Slope (%)              | 13.6 |
|                                         | Yes                    | Ramp Width (in)       | 58.0  | No                     | Ramp XSlope (%)             | 8.3  |
|                                         | N/A                    | Flare Type LT         | N/A   | N/A                    | Flare Type RT               | N/A  |
|                                         | N/A                    | Flare Slope LT (%)    | N/A   | N/A                    | Flare Slope RT (%)          | N/A  |
|                                         | N/A                    | Flare Traversable LT? | N/A   | N/A                    | Flare Traversable RT?       | N/A  |
|                                         | N/A                    | Landing Length (in)   | N/A   | N/A                    | DWS Provided?               | N/A  |
|                                         | N/A                    | Landing Width (in)    | N/A   | N/A                    | DWS Contrast?               | N/A  |
|                                         | N/A                    | Landing Slope (%)     | N/A   | N/A                    | DWS Length (in)             | N/A  |
|                                         | N/A                    | Landing X Slope (%)   | N/A   | N/A                    | DWS Full Width?             | N/A  |
|                                         | N/A                    | Landing Curb? (Y/N)   | N/A   | N/A                    | DWS Offset (in)             | N/A  |
|                                         | N/A                    | Shared Landing?       | N/A   |                        |                             |      |
|                                         | N/A                    | Gutter Ponding?       | Yes   | N/A                    | Gutter Slope (%)            | N/A  |
|                                         | N/A                    | Gutter Lip Ht (in)    | N/A   | N/A                    | Gutter X Slope (%)          | N/A  |
|                                         | N/A                    | Painted X Walk1?      | No    | N/A                    | Painted X Walk2?            | N/A  |
|                                         |                        | X Walk 1 Direction    | To SE |                        | X Walk 2 Direction          | N/A  |
|                                         | N/A                    | X Walk 1 Width (in)   | N/A   | N/A                    | X Walk 2 Width (in)         | N/A  |
|                                         |                        | X Walk 1 Slope (%)    | 1.1   |                        | X Walk 2 Slope (%)          | N/A  |
|                                         |                        | X Walk 1 X Slope (%)  | 3.0   |                        | X Walk 2 X Slope (%)        | N/A  |
|                                         | N/A                    | Ramp inside XWalk1?   | N/A   | N/A                    | Ramp inside XWalk2?         | N/A  |
|                                         |                        | Road Slope (%)        | N/A   | N/A                    | Clear Space?                | N/A  |
|                                         |                        | Road X Slope (%)      | N/A   | N/A                    | Clear Space to XWalk (in)   | N/A  |
|                                         | N/A                    | Any Obstructions?     | N/A   | N/A                    | Storm Grate/Utility Hazard? | N/A  |
|                                         |                        | Obstruction Type      |       |                        | Storm Grate/Utility Type    |      |
|                                         |                        |                       | N/A   |                        |                             | N/A  |
|                                         |                        |                       |       | Yes                    | Surface Condition? (G/P)    | Good |
| _                                       |                        |                       |       |                        |                             |      |