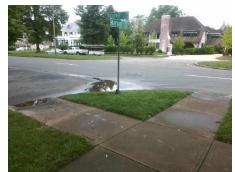

## Field Measurements/Component Compliance

Street 1 Name HARVARD PL
Stop Condition-Street 2 StopSign
Street 2 Name N/A
Stop Condition-Street 1 N/A

Total Cost: \$ 1850.00

| Field Measurements/Component Compliance |                        |                       |       |                        |                             |      |
|-----------------------------------------|------------------------|-----------------------|-------|------------------------|-----------------------------|------|
|                                         | Compliance Description |                       | Data  | Compliance Description |                             | Data |
|                                         | N/A                    | Ramp Length (in)      | 91.0  | No                     | Ramp Slope (%)              | 13.6 |
|                                         | Yes                    | Ramp Width (in)       | 58.0  | No                     | Ramp XSlope (%)             | 8.3  |
|                                         | N/A                    | Flare Type LT         | N/A   | N/A                    | Flare Type RT               | N/A  |
|                                         | N/A                    | Flare Slope LT (%)    | N/A   | N/A                    | Flare Slope RT (%)          | N/A  |
|                                         | N/A                    | Flare Traversable LT? | N/A   | N/A                    | Flare Traversable RT?       | N/A  |
|                                         | N/A                    | Landing Length (in)   | N/A   | N/A                    | DWS Provided?               | N/A  |
|                                         | N/A                    | Landing Width (in)    | N/A   | N/A                    | DWS Contrast?               | N/A  |
|                                         | N/A                    | Landing Slope (%)     | N/A   | N/A                    | DWS Length (in)             | N/A  |
|                                         | N/A                    | Landing X Slope (%)   | N/A   | N/A                    | DWS Full Width?             | N/A  |
|                                         | N/A                    | Landing Curb? (Y/N)   | N/A   | N/A                    | DWS Offset (in)             | N/A  |
|                                         | N/A                    | Shared Landing?       | N/A   |                        |                             |      |
|                                         | N/A                    | Gutter Ponding?       | Yes   | N/A                    | Gutter Slope (%)            | N/A  |
|                                         | N/A                    | Gutter Lip Ht (in)    | N/A   | N/A                    | Gutter X Slope (%)          | N/A  |
|                                         | N/A                    | Painted X Walk1?      | No    | N/A                    | Painted X Walk2?            | N/A  |
|                                         |                        | X Walk 1 Direction    | To SE |                        | X Walk 2 Direction          | N/A  |
|                                         | N/A                    | X Walk 1 Width (in)   | N/A   | N/A                    | X Walk 2 Width (in)         | N/A  |
|                                         |                        | X Walk 1 Slope (%)    | 1.1   |                        | X Walk 2 Slope (%)          | N/A  |
|                                         |                        | X Walk 1 X Slope (%)  | 3.0   |                        | X Walk 2 X Slope (%)        | N/A  |
|                                         | N/A                    | Ramp inside XWalk1?   | N/A   | N/A                    | Ramp inside XWalk2?         | N/A  |
|                                         |                        | Road Slope (%)        | N/A   | N/A                    | Clear Space?                | N/A  |
|                                         |                        | Road X Slope (%)      | N/A   | N/A                    | Clear Space to XWalk (in)   | N/A  |
|                                         | N/A                    | Any Obstructions?     | N/A   | N/A                    | Storm Grate/Utility Hazard? | N/A  |
|                                         |                        | Obstruction Type      |       |                        | Storm Grate/Utility Type    |      |
|                                         |                        |                       | N/A   |                        |                             | N/A  |
|                                         |                        |                       |       | Yes                    | Surface Condition? (G/P)    | Good |
| _                                       |                        |                       |       |                        |                             |      |