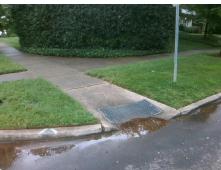

## Field Measurements/Component Compliance

Street 1 Name HARVARD PL
Stop Condition-Street 2 StopSign
Street 2 Name N/A
Stop Condition-Street 1 N/A

Total Cost: \$ 1850.00

| Field Measurements/Component Compliance |                        |                       |       |                        |                             |      |
|-----------------------------------------|------------------------|-----------------------|-------|------------------------|-----------------------------|------|
|                                         | Compliance Description |                       | Data  | Compliance Description |                             | Data |
|                                         | N/A                    | Ramp Length (in)      | 91.0  | No                     | Ramp Slope (%)              | 13.6 |
|                                         | Yes                    | Ramp Width (in)       | 58.0  | No                     | Ramp XSlope (%)             | 8.3  |
|                                         | N/A                    | Flare Type LT         | N/A   | N/A                    | Flare Type RT               | N/A  |
|                                         | N/A                    | Flare Slope LT (%)    | N/A   | N/A                    | Flare Slope RT (%)          | N/A  |
|                                         | N/A                    | Flare Traversable LT? | N/A   | N/A                    | Flare Traversable RT?       | N/A  |
|                                         | N/A                    | Landing Length (in)   | N/A   | N/A                    | DWS Provided?               | N/A  |
|                                         | N/A                    | Landing Width (in)    | N/A   | N/A                    | DWS Contrast?               | N/A  |
|                                         | N/A                    | Landing Slope (%)     | N/A   | N/A                    | DWS Length (in)             | N/A  |
|                                         | N/A                    | Landing X Slope (%)   | N/A   | N/A                    | DWS Full Width?             | N/A  |
|                                         | N/A                    | Landing Curb? (Y/N)   | N/A   | N/A                    | DWS Offset (in)             | N/A  |
|                                         | N/A                    | Shared Landing?       | N/A   |                        |                             |      |
|                                         | N/A                    | Gutter Ponding?       | Yes   | N/A                    | Gutter Slope (%)            | N/A  |
|                                         | N/A                    | Gutter Lip Ht (in)    | N/A   | N/A                    | Gutter X Slope (%)          | N/A  |
|                                         | N/A                    | Painted X Walk1?      | No    | N/A                    | Painted X Walk2?            | N/A  |
|                                         |                        | X Walk 1 Direction    | To SE |                        | X Walk 2 Direction          | N/A  |
|                                         | N/A                    | X Walk 1 Width (in)   | N/A   | N/A                    | X Walk 2 Width (in)         | N/A  |
|                                         |                        | X Walk 1 Slope (%)    | 1.1   |                        | X Walk 2 Slope (%)          | N/A  |
|                                         |                        | X Walk 1 X Slope (%)  | 3.0   |                        | X Walk 2 X Slope (%)        | N/A  |
|                                         | N/A                    | Ramp inside XWalk1?   | N/A   | N/A                    | Ramp inside XWalk2?         | N/A  |
|                                         |                        | Road Slope (%)        | N/A   | N/A                    | Clear Space?                | N/A  |
|                                         |                        | Road X Slope (%)      | N/A   | N/A                    | Clear Space to XWalk (in)   | N/A  |
|                                         | N/A                    | Any Obstructions?     | N/A   | N/A                    | Storm Grate/Utility Hazard? | N/A  |
|                                         |                        | Obstruction Type      |       |                        | Storm Grate/Utility Type    |      |
|                                         |                        |                       | N/A   |                        |                             | N/A  |
|                                         |                        |                       |       | Yes                    | Surface Condition? (G/P)    | Good |
| _                                       |                        |                       |       |                        |                             |      |