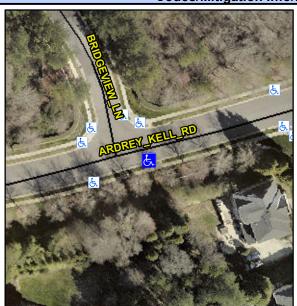

## **Access Compliance Report Public Rights-of-Way** (Curb Ramps)

Data

10.0

2.1

N/A

N/A

**Cross Street: BRIDGEVIEW LN** Intersection ID: 32319 Main Street: ARDREY KELL RD Location: SE **Overall Compliance: No Severity Score:** 22.5 ADA ID: A688E9C70706 Ramp Type: Perp Initial Pass/Fail: Fail