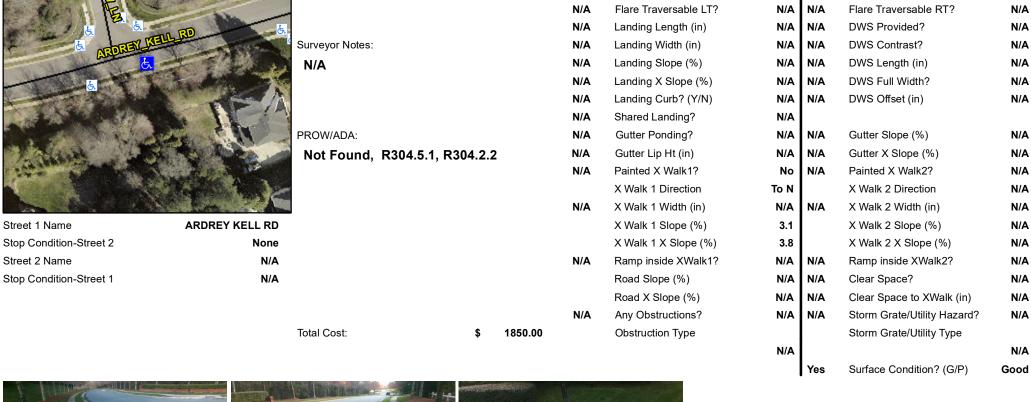

## **Access Compliance Report Public Rights-of-Way** (Curb Ramps)

Data

10.0

2.1

N/A

N/A

**Cross Street: BRIDGEVIEW LN** Intersection ID: 32319 Main Street: ARDREY KELL RD Location: SE **Overall Compliance: No Severity Score:** 22.5 ADA ID: A688E9C70706 Ramp Type: Perp Initial Pass/Fail: Fail

## Field Measurements/Component Compliance

No

Yes

N/A

N/A

Compliance Description

Ramp Slope (%)

Flare Type RT

Ramp XSlope (%)

Flare Slope RT (%)

Data

47.5

46.0

N/A

N/A

Street 1 Name Stop Condition-Street 2 Street 2 Name

| Possible Solutions:           | Compli | ance  | Description     |
|-------------------------------|--------|-------|-----------------|
| Remove & Replace Entire Ramp. | N/A    | Ramp  | Length (in)     |
| ·                             | No     | Ramp  | Width (in)      |
|                               | N/A    | Flare | Type LT         |
|                               | N/A    | Flare | Slope LT (%)    |
|                               | N/A    | Flare | Traversable LT  |
|                               | N/A    | Landi | ng Length (in)  |
| Surveyor Notes:               | N/A    | Landi | ng Width (in)   |
| N/A                           | N/A    | Landi | ng Slope (%)    |
|                               | N/A    | Landi | ng X Slope (%   |
|                               | N/A    | Landi | ng Curb? (Y/N   |
|                               | N/A    | Share | ed Landing?     |
| PROW/ADA:                     | N/A    | Gutte | er Ponding?     |
| Not Found, R304.5.1, R304.2.2 | N/A    | Gutte | er Lip Ht (in)  |
|                               | N/A    | Paint | ed X Walk1?     |
|                               |        | X Wa  | lk 1 Direction  |
|                               | N/A    | X Wa  | lk 1 Width (in) |
|                               |        | X Wa  | lk 1 Slope (%)  |
|                               |        | X Wa  | lk 1 X Slope (% |
|                               | N/A    | Ramp  | inside XWalk    |