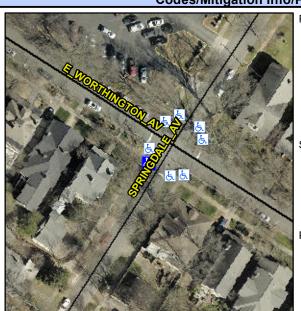

Intersection ID: 14659 Main Street: E\_WORTHINGTON\_AV Cross Street: SPRINGDALE\_AV Location: W

ADA ID: A68B34B01722 Ramp Type: Perp Initial Pass/Fail: Fail Overall Compliance: No Severity Score: 13.75