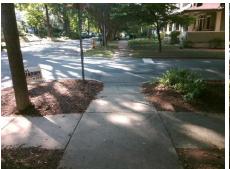

Intersection ID: 14659 Main Street: E\_WORTHINGTON\_AV Cross Street: SPRINGDALE\_AV Location: W

ADA ID: A68B34B01722 Ramp Type: Perp Initial Pass/Fail: Fail Overall Compliance: No Severity Score: 13.75

## Field Measurements/Component Compliance

Street 1 Name
SPRINGDALE AV
Stop Condition-Street 2
StopSign
Street 2 Name
N/A
Stop Condition-Street 1
N/A

Possible Solutions:

Remove & Replace Entire Ramp.

Surveyor Notes: