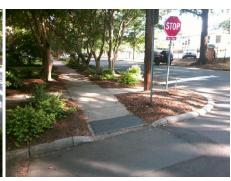

Intersection ID: 14659 Main Street: E\_WORTHINGTON\_AV Cross Street: SPRINGDALE\_AV Location: W

ADA ID: A68B34B01722 Ramp Type: Perp Initial Pass/Fail: Fail Overall Compliance: No Severity Score: 13.75

## Field Measurements/Component Compliance

Street 1 Name
SPRINGDALE AV
Stop Condition-Street 2
StopSign
Street 2 Name
N/A
Stop Condition-Street 1
N/A

Possible Solutions:

Remove & Replace Entire Ramp.

Surveyor Notes: