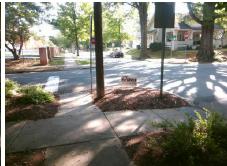

Intersection ID: 14659 Main Street: E\_WORTHINGTON\_AV Cross Street: SPRINGDALE\_AV Location: W

ADA ID: A68B34B01722 Ramp Type: Perp Initial Pass/Fail: Fail Overall Compliance: No Severity Score: 13.75

## Field Measurements/Component Compliance

Street 1 Name
SPRINGDALE AV
Stop Condition-Street 2
StopSign
Street 2 Name
N/A
Stop Condition-Street 1
N/A

Possible Solutions:

Remove & Replace Entire Ramp.

Surveyor Notes: