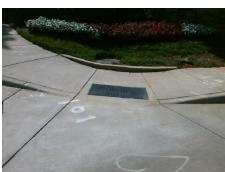

Surveyor Notes:

RT RP < 5%

PROW/ADA:

R304.3.2

Total Cost: \$ 1600.00

| Comp | liance Description   | nent Compliance     | Data |                             |      |
|------|----------------------|---------------------|------|-----------------------------|------|
| N/A  | Ramp Length LT (in)  | <u>Data</u><br>50.5 | N/A  | Ramp Length RT (in)         | 46.5 |
| Yes  | Ramp Width LT (in)   | 75.0                | Yes  | Ramp Width RT (in)          | 71.0 |
| No   | Ramp Slope LT (%)    | 18.5                | Yes  | Ramp Slope RT (%)           | 3.1  |
| Yes  | Ramp XSlope LT (%)   | 1.4                 | Yes  | Ramp XSlope RT (%)          | 0.6  |
| N/A  | Landing Length (in)  | N/A                 | N/A  | DWS Provided?               | N/A  |
| N/A  | Landing Width (in)   | N/A                 | N/A  | DWS Contrast?               | N/A  |
| N/A  | Landing Slope (%)    | N/A                 | N/A  | DWS Length (in)             | N/A  |
| N/A  | Landing X Slope (%)  | N/A                 | N/A  | DWS Full Width?             | N/A  |
| N/A  | Landing Curb? (Y/N)  | N/A                 | N/A  | DWS Offset (in)             | N/A  |
| N/A  | Shared Landing?      | N/A                 |      |                             |      |
| N/A  | Gutter Ponding?      | N/A                 | N/A  | Gutter Slope (%)            | N/A  |
| N/A  | Gutter Lip Ht (in)   | N/A                 | N/A  | Gutter X Slope (%)          | N/A  |
| N/A  | Painted X Walk1?     | No                  | N/A  | Painted X Walk2?            | N/A  |
|      | X Walk 1 Direction   | To N                |      | X Walk 2 Direction          | N/A  |
| N/A  | X Walk 1 Width (in)  | N/A                 | N/A  | X Walk 2 Width (in)         | N/A  |
|      | X Walk 1 Slope (%)   | 3.4                 |      | X Walk 2 Slope (%)          | N/A  |
|      | X Walk 1 X Slope (%) | 6.4                 |      | X Walk 2 X Slope (%)        | N/A  |
| N/A  | Ramp inside XWalk1?  | N/A                 | N/A  | Ramp inside XWalk2?         | N/A  |
|      | Road Slope (%)       | N/A                 | N/A  | Clear Space?                | N/A  |
|      | Road X Slope (%)     | N/A                 | N/A  | Clear Space to XWalk (in)   | N/A  |
| N/A  | Any Obstructions?    | N/A                 | N/A  | Storm Grate/Utility Hazard? | N/A  |
|      | Obstruction Type     |                     |      | Storm Grate/Utility Type    |      |
|      |                      | N/A                 |      |                             | N/A  |
|      |                      |                     | Yes  | Surface Condition? (G/P)    | Good |
|      |                      |                     | N/A  | Curb Slope (%)              | N/A  |
| No.  |                      |                     |      |                             |      |