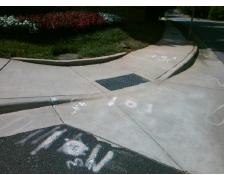

Surveyor Notes:

RT RP < 5%

PROW/ADA:

R304.3.2

Total Cost: \$ 1600.00

| Comp | liance Description   | nent Compliance     | Data |                             |      |
|------|----------------------|---------------------|------|-----------------------------|------|
| N/A  | Ramp Length LT (in)  | <u>Data</u><br>50.5 | N/A  | Ramp Length RT (in)         | 46.5 |
| Yes  | Ramp Width LT (in)   | 75.0                | Yes  | Ramp Width RT (in)          | 71.0 |
| No   | Ramp Slope LT (%)    | 18.5                | Yes  | Ramp Slope RT (%)           | 3.1  |
| Yes  | Ramp XSlope LT (%)   | 1.4                 | Yes  | Ramp XSlope RT (%)          | 0.6  |
| N/A  | Landing Length (in)  | N/A                 | N/A  | DWS Provided?               | N/A  |
| N/A  | Landing Width (in)   | N/A                 | N/A  | DWS Contrast?               | N/A  |
| N/A  | Landing Slope (%)    | N/A                 | N/A  | DWS Length (in)             | N/A  |
| N/A  | Landing X Slope (%)  | N/A                 | N/A  | DWS Full Width?             | N/A  |
| N/A  | Landing Curb? (Y/N)  | N/A                 | N/A  | DWS Offset (in)             | N/A  |
| N/A  | Shared Landing?      | N/A                 |      |                             |      |
| N/A  | Gutter Ponding?      | N/A                 | N/A  | Gutter Slope (%)            | N/A  |
| N/A  | Gutter Lip Ht (in)   | N/A                 | N/A  | Gutter X Slope (%)          | N/A  |
| N/A  | Painted X Walk1?     | No                  | N/A  | Painted X Walk2?            | N/A  |
|      | X Walk 1 Direction   | To N                |      | X Walk 2 Direction          | N/A  |
| N/A  | X Walk 1 Width (in)  | N/A                 | N/A  | X Walk 2 Width (in)         | N/A  |
|      | X Walk 1 Slope (%)   | 3.4                 |      | X Walk 2 Slope (%)          | N/A  |
|      | X Walk 1 X Slope (%) | 6.4                 |      | X Walk 2 X Slope (%)        | N/A  |
| N/A  | Ramp inside XWalk1?  | N/A                 | N/A  | Ramp inside XWalk2?         | N/A  |
|      | Road Slope (%)       | N/A                 | N/A  | Clear Space?                | N/A  |
|      | Road X Slope (%)     | N/A                 | N/A  | Clear Space to XWalk (in)   | N/A  |
| N/A  | Any Obstructions?    | N/A                 | N/A  | Storm Grate/Utility Hazard? | N/A  |
|      | Obstruction Type     |                     |      | Storm Grate/Utility Type    |      |
|      |                      | N/A                 |      |                             | N/A  |
|      |                      |                     | Yes  | Surface Condition? (G/P)    | Good |
|      |                      |                     | N/A  | Curb Slope (%)              | N/A  |
| No.  |                      |                     |      |                             |      |