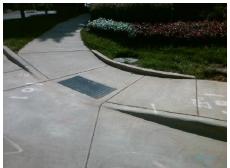

Surveyor Notes:

RT RP < 5%

PROW/ADA:

R304.3.2

Total Cost: \$ 1600.00

| Comp | liance Description   | nent Compliance     | Data |                             |      |
|------|----------------------|---------------------|------|-----------------------------|------|
| N/A  | Ramp Length LT (in)  | <u>Data</u><br>50.5 | N/A  | Ramp Length RT (in)         | 46.5 |
| Yes  | Ramp Width LT (in)   | 75.0                | Yes  | Ramp Width RT (in)          | 71.0 |
| No   | Ramp Slope LT (%)    | 18.5                | Yes  | Ramp Slope RT (%)           | 3.1  |
| Yes  | Ramp XSlope LT (%)   | 1.4                 | Yes  | Ramp XSlope RT (%)          | 0.6  |
| N/A  | Landing Length (in)  | N/A                 | N/A  | DWS Provided?               | N/A  |
| N/A  | Landing Width (in)   | N/A                 | N/A  | DWS Contrast?               | N/A  |
| N/A  | Landing Slope (%)    | N/A                 | N/A  | DWS Length (in)             | N/A  |
| N/A  | Landing X Slope (%)  | N/A                 | N/A  | DWS Full Width?             | N/A  |
| N/A  | Landing Curb? (Y/N)  | N/A                 | N/A  | DWS Offset (in)             | N/A  |
| N/A  | Shared Landing?      | N/A                 |      |                             |      |
| N/A  | Gutter Ponding?      | N/A                 | N/A  | Gutter Slope (%)            | N/A  |
| N/A  | Gutter Lip Ht (in)   | N/A                 | N/A  | Gutter X Slope (%)          | N/A  |
| N/A  | Painted X Walk1?     | No                  | N/A  | Painted X Walk2?            | N/A  |
|      | X Walk 1 Direction   | To N                |      | X Walk 2 Direction          | N/A  |
| N/A  | X Walk 1 Width (in)  | N/A                 | N/A  | X Walk 2 Width (in)         | N/A  |
|      | X Walk 1 Slope (%)   | 3.4                 |      | X Walk 2 Slope (%)          | N/A  |
|      | X Walk 1 X Slope (%) | 6.4                 |      | X Walk 2 X Slope (%)        | N/A  |
| N/A  | Ramp inside XWalk1?  | N/A                 | N/A  | Ramp inside XWalk2?         | N/A  |
|      | Road Slope (%)       | N/A                 | N/A  | Clear Space?                | N/A  |
|      | Road X Slope (%)     | N/A                 | N/A  | Clear Space to XWalk (in)   | N/A  |
| N/A  | Any Obstructions?    | N/A                 | N/A  | Storm Grate/Utility Hazard? | N/A  |
|      | Obstruction Type     |                     |      | Storm Grate/Utility Type    |      |
|      |                      | N/A                 |      |                             | N/A  |
|      |                      |                     | Yes  | Surface Condition? (G/P)    | Good |
|      |                      |                     | N/A  | Curb Slope (%)              | N/A  |
| No.  |                      |                     |      |                             |      |