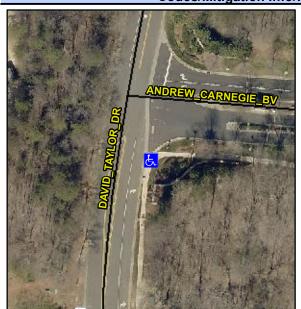

## Access Compliance Report Public Rights-of-Way (Curb Ramps)

Intersection ID: 43592Main Street:DAVID\_TAYLOR\_DRCross Street: ANDREW\_CARNEGIE\_BVLocation:SEADA ID: A68C1E40BF31Ramp Type:ParaInitial Pass/Fail:FailOverall Compliance:NoSeverity Score:25

## Field Measurements/Component Compliance

Street 1 Name
ANDREW CARNEGIE BV
Stop Condition-Street 1
StopSign
Street 2 Name
N/A
Stop Condition-Street 2
N/A

Possible Solutions:

Remove & Replace Entire Ramp.