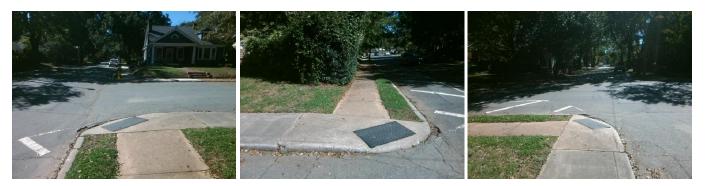

## Access Compliance Report Public Rights-of-Way (Curb Ramps)

| Intersection ID: 43101                  | Internection ID: 42404 Main Street: E OTH ST Cross Street: DECAN AV |                                                        |         |                                                |                       |                             |     | Location:                   | NW    |
|-----------------------------------------|---------------------------------------------------------------------|--------------------------------------------------------|---------|------------------------------------------------|-----------------------|-----------------------------|-----|-----------------------------|-------|
|                                         | Main Street: E_9TH_ST                                               |                                                        |         | Cross Street: PECAN_AV                         |                       |                             |     |                             |       |
| ADA ID: A690E41BFD85                    | Ramp Type: PerpDiag                                                 |                                                        |         | Initial Pass/Fail: Fail Overall Compliance: No |                       |                             |     | o Severity Score:           | 25    |
| Codes/Mitigation Info/Possible Solution |                                                                     |                                                        |         | Field Measurements/Component Compliance        |                       |                             |     |                             |       |
|                                         | MILLAS                                                              | Possible Solutions:                                    |         | Compliance Description                         |                       | Data Compliance Description |     | Data                        |       |
|                                         | 1970,00                                                             | Remove & Replace Curb Ramp V                           | Nith    | N/A                                            | Ramp Length (in)      | 62.0                        | No  | Ramp Slope (%)              | 11.4  |
|                                         |                                                                     | Two New Directional Ramps or                           |         | Yes                                            | Ramp Width (in)       | 48.0                        | No  | Ramp XSlope (%)             | 6.1   |
|                                         |                                                                     | Equivalent.                                            |         | N/A                                            | Flare Type LT         | N/A                         | N/A | Flare Type RT               | N/A   |
|                                         |                                                                     | 6                                                      |         | N/A                                            | Flare Slope LT (%)    | N/A                         | N/A | Flare Slope RT (%)          | N/A   |
|                                         |                                                                     |                                                        |         | N/A                                            | Flare Traversable LT? | N/A                         | N/A | Flare Traversable RT?       | N/A   |
|                                         |                                                                     |                                                        |         | N/A                                            | Landing Length (in)   | N/A                         | N/A | DWS Provided?               | N/A   |
|                                         |                                                                     | Surveyor Notes:                                        |         | N/A                                            | Landing Width (in)    | N/A                         | N/A | DWS Contrast?               | N/A   |
|                                         |                                                                     | N/A                                                    |         | N/A                                            | Landing Slope (%)     | N/A                         | N/A | DWS Length (in)             | N/A   |
|                                         |                                                                     |                                                        |         | N/A                                            | Landing X Slope (%)   | N/A                         | N/A | DWS Full Width?             | N/A   |
|                                         |                                                                     |                                                        |         | N/A                                            | Landing Curb? (Y/N)   | N/A                         | N/A | DWS Offset (in)             | N/A   |
| Par 9/16. 0                             |                                                                     |                                                        |         | N/A                                            | Shared Landing?       | N/A                         |     |                             |       |
| 1 M 111 1855                            |                                                                     | PROW/ADA:                                              |         | N/A                                            | Gutter Ponding?       | N/A                         | N/A | Gutter Slope (%)            | N/A   |
|                                         |                                                                     | Not Found, R304.2.2, R304.5.3                          |         | N/A                                            | Gutter Lip Ht (in)    | N/A                         | N/A | Gutter X Slope (%)          | N/A   |
|                                         |                                                                     | ·····, ·····, ·····, ·····, ·····, ·····, ·····, ····· |         | N/A                                            | Painted X Walk1?      | No                          | N/A | Painted X Walk2?            | No    |
|                                         |                                                                     | <u>1</u>                                               |         |                                                | X Walk 1 Direction    | To SW                       |     | X Walk 2 Direction          | To SE |
|                                         |                                                                     |                                                        |         | N/A                                            | X Walk 1 Width (in)   | N/A                         | N/A | X Walk 2 Width (in)         | N/A   |
| Street 1 Name                           | E 9TH ST                                                            | _                                                      |         |                                                | X Walk 1 Slope (%)    | 4.5                         |     | X Walk 2 Slope (%)          | 2.1   |
| Stop Condition-Street 2                 | StopSign                                                            |                                                        |         |                                                | X Walk 1 X Slope (%)  | 3.5                         |     | X Walk 2 X Slope (%)        | 1.4   |
| Street 2 Name                           | PECAN AV                                                            |                                                        |         | N/A                                            | Ramp inside XWalk1?   | N/A                         | N/A | Ramp inside XWalk2?         | N/A   |
| Stop Condition-Street 1                 | None                                                                |                                                        |         |                                                | Road Slope (%)        | 1.7                         | N/A | Clear Space?                | N/A   |
|                                         |                                                                     |                                                        |         |                                                | Road X Slope (%)      | 1.3                         | N/A | Clear Space to XWalk (in)   | N/A   |
|                                         |                                                                     |                                                        |         | N/A                                            | Any Obstructions?     | N/A                         | N/A | Storm Grate/Utility Hazard? | N/A   |
|                                         |                                                                     | Total Cost: \$ 3                                       | 3200.00 |                                                | Obstruction Type      |                             |     | Storm Grate/Utility Type    |       |
|                                         |                                                                     |                                                        |         |                                                |                       | N/A                         |     |                             | N/A   |