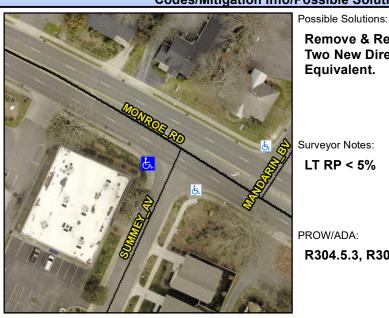

## **Access Compliance Report Public Rights-of-Way** (Curb Ramps)

Intersection ID: 16456 Main Street: MONROE\_RD Cross Street: SUMMEY\_AV Location: SW ADA ID: A691C7389932 Ramp Type: ParaDiag Initial Pass/Fail: Fail **Overall Compliance: No** Severity Score: 26.25

## Field Measurements/Component Compliance

Street 1 Name Stop Condition-Street 1 Street 2 Name Stop Condition-Street 2

**SUMMEY AV** StopSign MONROE RD None

Remove & Replace Curb Ramp With **Two New Directional Ramps or** Equivalent.

Surveyor Notes:

LT RP < 5%

PROW/ADA:

R304.5.3, R304.3.2

Total Cost:

| Field Measurements/Component Compnance |                      |       |                           |                             |       |
|----------------------------------------|----------------------|-------|---------------------------|-----------------------------|-------|
| Compliance Description Data            |                      |       | Compliance Description Da |                             | Data  |
| N/A                                    | Ramp Length LT (in)  | 64.0  | N/A                       | Ramp Length RT (in)         | 56.0  |
| Yes                                    | Ramp Width LT (in)   | 84.0  | Yes                       | Ramp Width RT (in)          | 84.0  |
| Yes                                    | Ramp Slope LT (%)    | 2.8   | No                        | Ramp Slope RT (%)           | 12.1  |
| No                                     | Ramp XSlope LT (%)   | 2.6   | Yes                       | Ramp XSlope RT (%)          | 0.2   |
| N/A                                    | Landing Length (in)  | N/A   | N/A                       | DWS Provided?               | N/A   |
| N/A                                    | Landing Width (in)   | N/A   | N/A                       | DWS Contrast?               | N/A   |
| N/A                                    | Landing Slope (%)    | N/A   | N/A                       | DWS Length (in)             | N/A   |
| N/A                                    | Landing X Slope (%)  | N/A   | N/A                       | DWS Full Width?             | N/A   |
| N/A                                    | Landing Curb? (Y/N)  | N/A   | N/A                       | DWS Offset (in)             | N/A   |
| N/A                                    | Shared Landing?      | N/A   |                           |                             |       |
| N/A                                    | Gutter Ponding?      | N/A   | N/A                       | Gutter Slope (%)            | N/A   |
| N/A                                    | Gutter Lip Ht (in)   | N/A   | N/A                       | Gutter X Slope (%)          | N/A   |
| N/A                                    | Painted X Walk1?     | No    | N/A                       | Painted X Walk2?            | No    |
|                                        | X Walk 1 Direction   | To SE |                           | X Walk 2 Direction          | To NE |
| N/A                                    | X Walk 1 Width (in)  | N/A   | N/A                       | X Walk 2 Width (in)         | N/A   |
|                                        | X Walk 1 Slope (%)   | 0.1   |                           | X Walk 2 Slope (%)          | 4.9   |
|                                        | X Walk 1 X Slope (%) | 0.5   |                           | X Walk 2 X Slope (%)        | 0.3   |
| N/A                                    | Ramp inside XWalk1?  | N/A   | N/A                       | Ramp inside XWalk2?         | N/A   |
|                                        | Road Slope (%)       | 0.3   | N/A                       | Clear Space?                | N/A   |
|                                        | Road X Slope (%)     | 0.6   | N/A                       | Clear Space to XWalk (in)   | N/A   |
| N/A                                    | Any Obstructions?    | N/A   | N/A                       | Storm Grate/Utility Hazard? | N/A   |
|                                        | Obstruction Type     |       |                           | Storm Grate/Utility Type    |       |
|                                        |                      | N/A   |                           |                             | N/A   |
|                                        |                      |       | Yes                       | Surface Condition? (G/P)    | Good  |
|                                        |                      |       | N/A                       | Curb Slope (%)              | 4.7   |