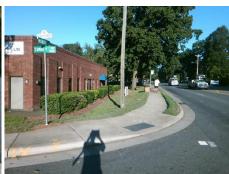

## **Access Compliance Report Public Rights-of-Way** (Curb Ramps)

Intersection ID: 16456 Main Street: MONROE\_RD Cross Street: SUMMEY\_AV Location: SW ADA ID: A691C7389932 Ramp Type: ParaDiag Initial Pass/Fail: Fail **Overall Compliance: No** Severity Score: 26.25

## Field Measurements/Component Compliance

Street 1 Name Stop Condition-Street 1 Street 2 Name Stop Condition-Street 2

**SUMMEY AV** StopSign MONROE RD None

Remove & Replace Curb Ramp With **Two New Directional Ramps or** Equivalent.

Surveyor Notes:

LT RP < 5%

PROW/ADA:

R304.5.3, R304.3.2

Total Cost:

| Field Measurements/Component Compnance |                      |       |                           |                             |       |
|----------------------------------------|----------------------|-------|---------------------------|-----------------------------|-------|
| Compliance Description Data            |                      |       | Compliance Description Da |                             | Data  |
| N/A                                    | Ramp Length LT (in)  | 64.0  | N/A                       | Ramp Length RT (in)         | 56.0  |
| Yes                                    | Ramp Width LT (in)   | 84.0  | Yes                       | Ramp Width RT (in)          | 84.0  |
| Yes                                    | Ramp Slope LT (%)    | 2.8   | No                        | Ramp Slope RT (%)           | 12.1  |
| No                                     | Ramp XSlope LT (%)   | 2.6   | Yes                       | Ramp XSlope RT (%)          | 0.2   |
| N/A                                    | Landing Length (in)  | N/A   | N/A                       | DWS Provided?               | N/A   |
| N/A                                    | Landing Width (in)   | N/A   | N/A                       | DWS Contrast?               | N/A   |
| N/A                                    | Landing Slope (%)    | N/A   | N/A                       | DWS Length (in)             | N/A   |
| N/A                                    | Landing X Slope (%)  | N/A   | N/A                       | DWS Full Width?             | N/A   |
| N/A                                    | Landing Curb? (Y/N)  | N/A   | N/A                       | DWS Offset (in)             | N/A   |
| N/A                                    | Shared Landing?      | N/A   |                           |                             |       |
| N/A                                    | Gutter Ponding?      | N/A   | N/A                       | Gutter Slope (%)            | N/A   |
| N/A                                    | Gutter Lip Ht (in)   | N/A   | N/A                       | Gutter X Slope (%)          | N/A   |
| N/A                                    | Painted X Walk1?     | No    | N/A                       | Painted X Walk2?            | No    |
|                                        | X Walk 1 Direction   | To SE |                           | X Walk 2 Direction          | To NE |
| N/A                                    | X Walk 1 Width (in)  | N/A   | N/A                       | X Walk 2 Width (in)         | N/A   |
|                                        | X Walk 1 Slope (%)   | 0.1   |                           | X Walk 2 Slope (%)          | 4.9   |
|                                        | X Walk 1 X Slope (%) | 0.5   |                           | X Walk 2 X Slope (%)        | 0.3   |
| N/A                                    | Ramp inside XWalk1?  | N/A   | N/A                       | Ramp inside XWalk2?         | N/A   |
|                                        | Road Slope (%)       | 0.3   | N/A                       | Clear Space?                | N/A   |
|                                        | Road X Slope (%)     | 0.6   | N/A                       | Clear Space to XWalk (in)   | N/A   |
| N/A                                    | Any Obstructions?    | N/A   | N/A                       | Storm Grate/Utility Hazard? | N/A   |
|                                        | Obstruction Type     |       |                           | Storm Grate/Utility Type    |       |
|                                        |                      | N/A   |                           |                             | N/A   |
|                                        |                      |       | Yes                       | Surface Condition? (G/P)    | Good  |
|                                        |                      |       | N/A                       | Curb Slope (%)              | 4.7   |